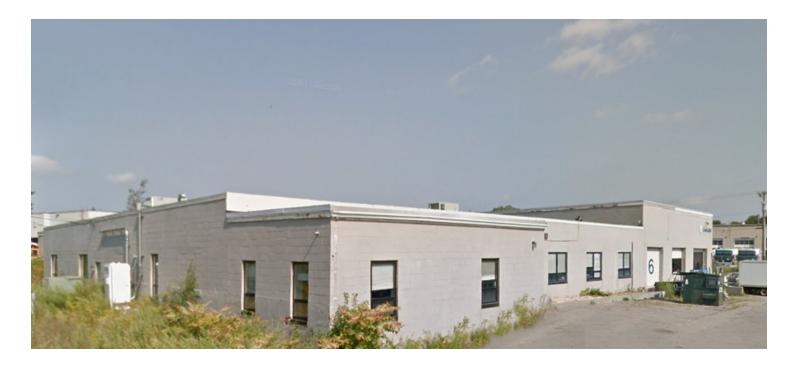

#### **PROPERTY OVERVIEW**

SVN | Parsons Commercial Group | Boston is pleased to announce 45 Johnson Lane in Braintree for lease. 45 Johnson Lane is a property mix of industrial and warehouse space. The property is a single-story building that offers 3 loading docks and one drive in, with a 22' clear height. There is 21,211 SF of industrial space and 1,658 sf of office space, totaling to 22,125 SF. The space offers two units: Unit 1 has a mix of office space and industrial, while Unit 2 is solely industrial space. The units can be either leased together or separately.

#### **PROPERTY HIGHLIGHTS**

- Mix of industrial space and high-bay warehouse space.
- 1,658 SF of shell office space
- 3 loading docks and 1 drive-in door
- 22' clear height in part of the building
- · Sits on nearly an acre of land
- Conveniently located near I-93