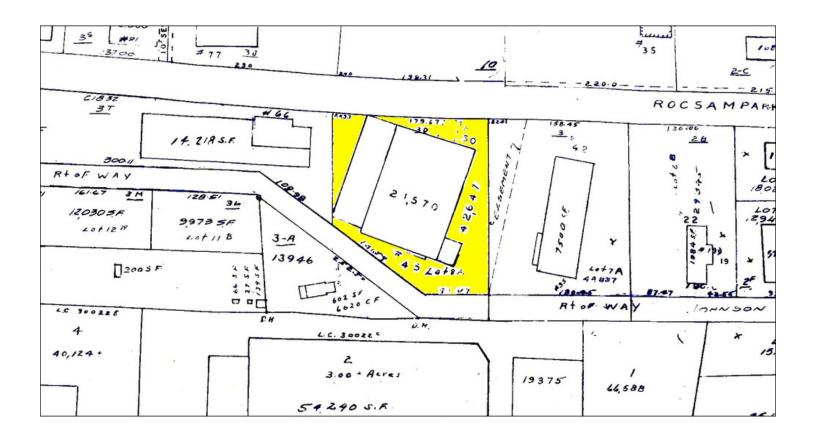

#### **OFFERING SUMMARY**

Available SF: 8,321 - 22,125 SF

Lease Rate: \$9.50 SF/yr (NNN)

Lot Size: 1.02 Acres

Year Built: 1960

Building Size: 22,125 SF

Zoning: IND, Braintree