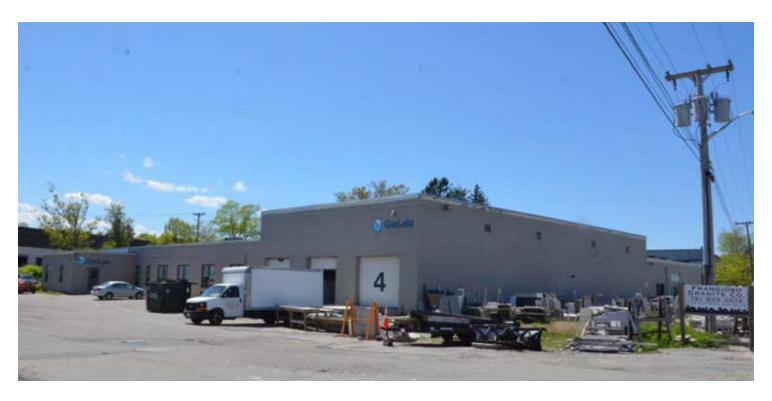

#### **PROPERTY OVERVIEW**

SVN | Parsons Commercial Group | Boston is pleased to announce 45 Johnson Lane in Braintree for lease. 45 Johnson Lane is a property mix of industrial and warehouse space. The property is a single-story building that offers 3 loading docks and one drive in, with a 22' clear height. There is 21,211 SF of industrial space and 1,658 sf of office space, totaling to 22,125 SF. The space offers two units: Unit 1 has a mix of office space and industrial, while Unit 2 is solely industrial space. The units can be either leased together or separately.

#### **PROPERTY HIGHLIGHTS**

- Mix of industrial space and high-bay warehouse space.
- 1,658 SF of shell office space
- 3 loading docks and 1 drive-in door
- 22' clear height in part of the building
- · Sits on nearly an acre of land
- Conveniently located near I-93