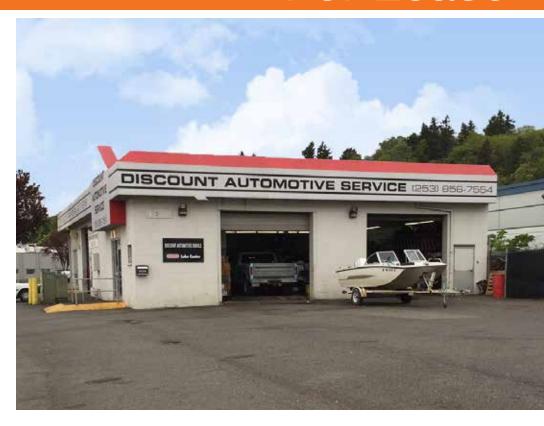

### Discount Automotive

1036 Central Ave S Kent, WA

±4,033 SF total free-standing building

±16,800 SF total site area paved and landscaped

3 drive-in doors

Tremendous retail exposure along Central Ave S

New paint coming Spring 2016

Small pylon sign existing

Available June 1, 2016

\$15.00 PSF, NNN