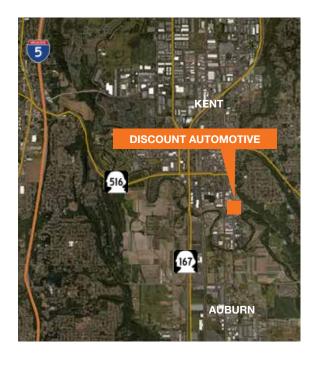

## For Lease

### Discount Automotive

1036 Central Ave S Kent, WA

±4,033 SF total free-standing building

±16,800 SF total site area paved and landscaped

3 drive-in doors

Tremendous retail exposure along Central Ave S

New paint coming Spring 2016

Small pylon sign existing

Available June 1, 2016

\$15.00 PSF, NNN



#### Location



#### Contact

**Doug Klein, SIOR** 206.248.7348 dklein@kiddermathews.com

### **Discount Automotive**



### Contact

**Doug Klein, SIOR** 206.248.7348

dklein@kiddermathews.com



# For Lease

### **Discount Automotive**



#### Contact

**Doug Klein, SIOR** 206.248.7348 dklein@kiddermathews.com