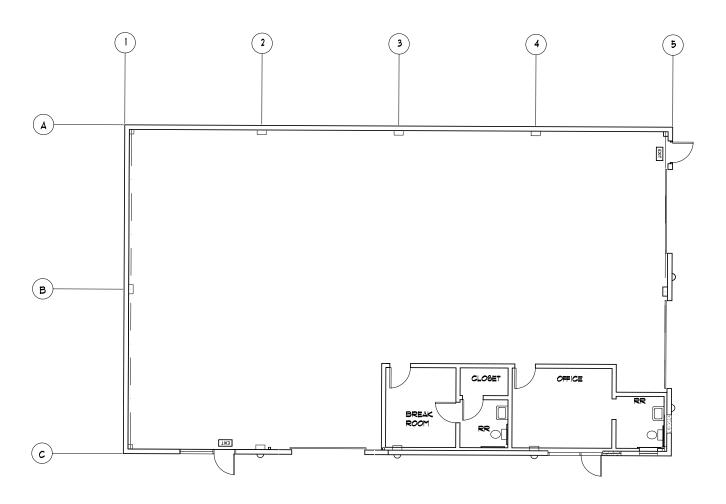

### Discount Automotive

1036 Central Ave S Kent, WA

±4,033 SF total free-standing building

±16,800 SF total site area paved and landscaped

3 drive-in doors

Tremendous retail exposure along Central Ave S

New paint coming Spring 2016