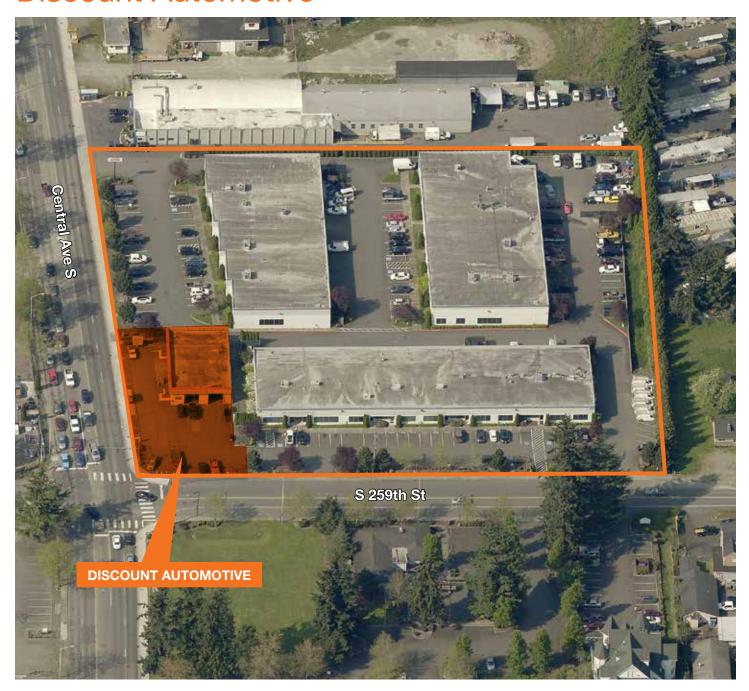

## For Lease

### Discount Automotive

1036 Central Ave S Kent, WA

±4,033 SF total free-standing building

±16,800 SF total site area paved and landscaped

3 drive-in doors

Tremendous retail exposure along Central Ave S

New paint coming Spring 2016

Small pylon sign existing

Available June 1, 2016

\$15.00 PSF, NNN



#### Location



#### Contact

**Doug Klein, SIOR** 206.248.7348 dklein@kiddermathews.com

### **Discount Automotive**



### Contact

**Doug Klein, SIOR** 206.248.7348

dklein@kiddermathews.com



# For Lease

### **Discount Automotive**



#### Contact

**Doug Klein, SIOR** 206.248.7348 dklein@kiddermathews.com