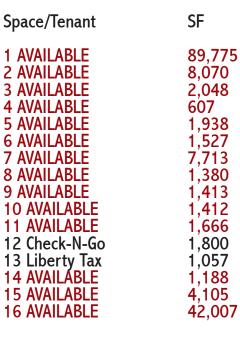

#### PROPERTY INFORMATION

- Anchor Space: 21,300 to 89,775 SF
- Anchor Lease Rate: \$6 to \$9 PSF\*
- Shops: 607 to 8,070 SF
- Shops Lease Rate: \$10 to \$13 PSF\*
- NNNs: \$1.66 PSF (est.)
- Pads: Land Lease or BTS
- Pad A: 0.67 Acres
- Pad B: 0.46 Acres
- \*Subject to tenant improvements, term, credit, etc.