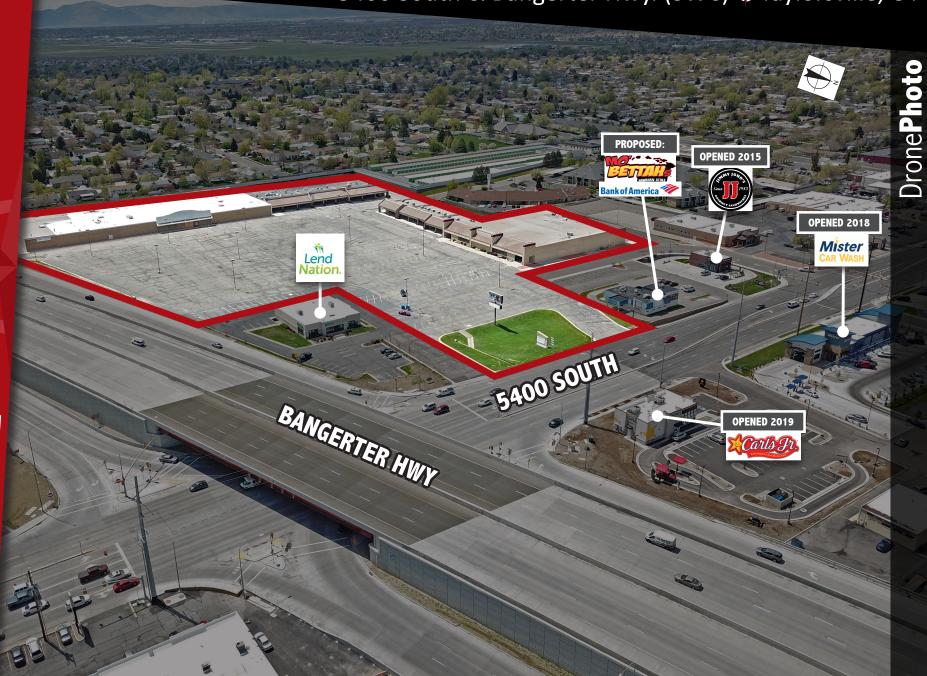

#### **FEATURES**

- Big Box, Jr. Anchor and Shop Space
- Pylon Signage
- Visibility from Bangerter Hwy
- Utah's 3rd Busiest Intersection (94K Average Daily Traffic)
- Full Access/Visibility from 5400 S.

SITUS GROUP

5400 South & Bangerter Hwy. (SWC) � Taylorsville, UT

**Adam Lewis** 

adam@situsretail.com 801.838.9627

**Hunter Todd** 

ransportation. Aerial Photography provided by Nearmap,

hunter@situsretail.com 801.838.9630 Walgreens MIDAS **meineke** 