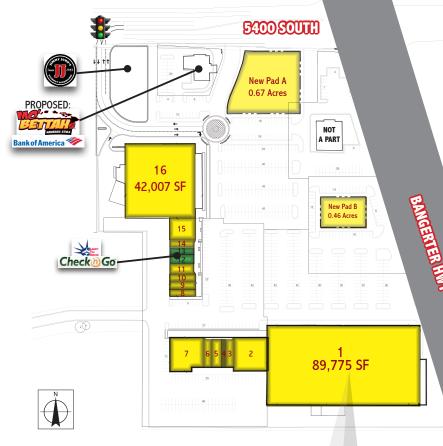

#### PROPERTY INFORMATION

- Anchor Space: 21,300 to 89,775 SF
- Anchor Lease Rate: \$6 to \$9 PSF\*
- Shops: 607 to 8,070 SF
- Shops Lease Rate: \$10 to \$13 PSF\*
- NNNs: \$1.66 PSF (est.)
- Pads: Land Lease or BTS
- Pad A: 0.67 Acres
- Pad B: 0.46 Acres
- \*Subject to tenant improvements, term, credit, etc.

#### **FEATURES**

- Big Box, Jr. Anchor and Shop Space
- Pylon Signage
- Visibility from Bangerter Hwy
- Utah's 3rd Busiest Intersection (94K Average Daily Traffic)
- Full Access/Visibility from 5400 S.