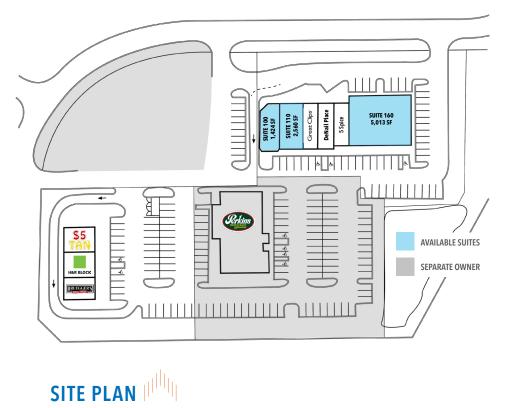

#### PROPERTY INFORMATION

Location: 12555 NE Ulysses Street | Blaine, MN 55434

• GLA: 13,070 sf • Year Built: 2003

#### AVAILABLE FOR LEASE

Suite 100: 1,424 sfSuite 110: 2,560 sf

• **Suite 160:** 5,013 sf (space divisible to 1,200 sf)

### **2020 EST. CAM & TAXES**

\$8.79 psf TOTAL[\$4.31 psf CAM | \$4.06 psf Taxes | \$0.41 psf Insurance]

#### TRAFFIC COUNTS

- 38,000 vpd Highway 65
- 22,700 vpd 125th Avenue NE