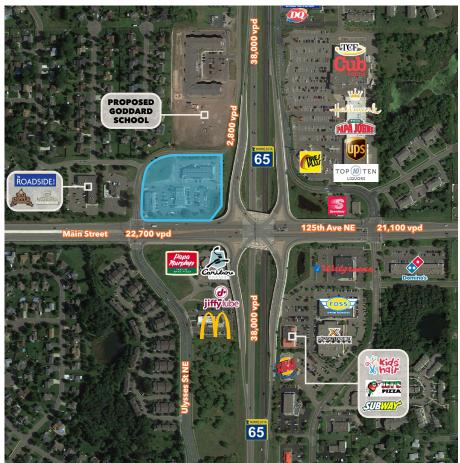

#### **COMMENTS**

- Prominent high traffic intersection
- Dense and mature trade area
- Hy-Vee under construction one mile to the west on Main St
  Opening early summer 2020
- Proposed Goddard School to be built on adjacent site

#### TRAFFIC COUNTS

- 38,000 vpd Highway 65
- 22,700 vpd 125th Avenue NE