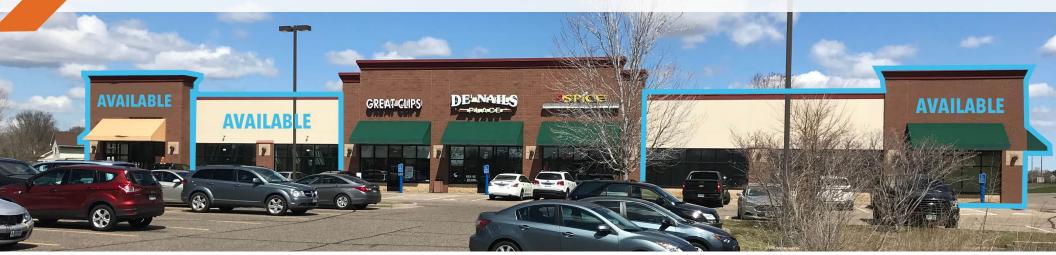

#### AVAILABLE FOR LEASE

Suite 100: 1,424 sfSuite 110: 2,560 sf

• **Suite 160:** 5,013 sf (space divisible to 1,200 sf)

#### **COMMENTS**

- Prominent high traffic intersection
- Dense and mature trade area
- Hy-Vee under construction one mile to the west on Main St
  Opening early summer 2020
- Proposed Goddard School to be built on adjacent site