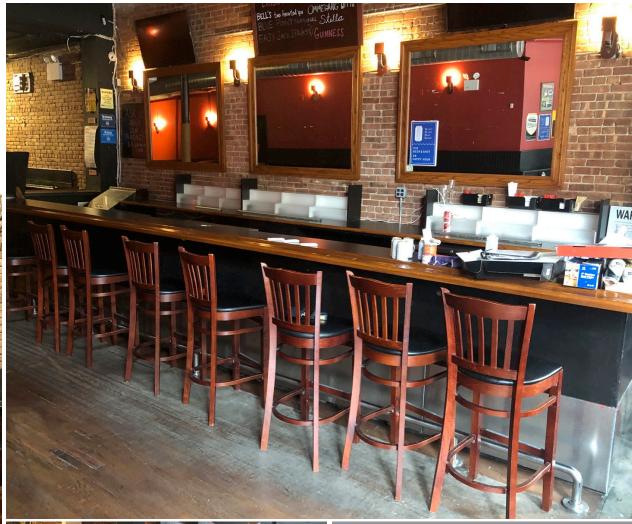

## 407 AMSTERDAM AVENUE

PROPERTY HIGHLIGHTS | Full Basement | 500 SF Rear Yard | Can be Vented | Public assembly line in place