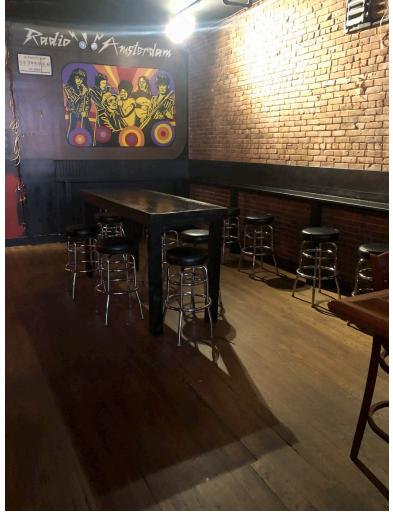

## 407 AMSTERDAM AVENUE

PROPERTY HIGHLIGHTS | Full Basement | 500 SF Rear Yard | Can be Vented | Public assembly line in place