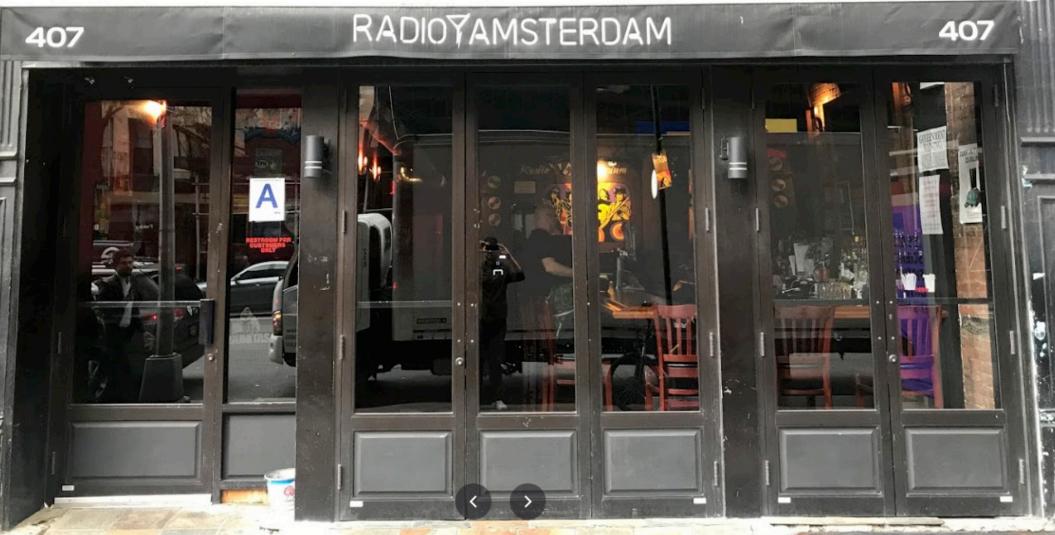

## 407 AMSTERDAM AVENUE

**BETWEEN WEST 79TH AND WEST 80TH STREETS** 

**UPPER WEST SIDE** 

## 407 AMSTERDAM AVENUE

PROPERTY HIGHLIGHTS | Full Basement | 500 SF Rear Yard | Can be Vented | Public assembly line in place