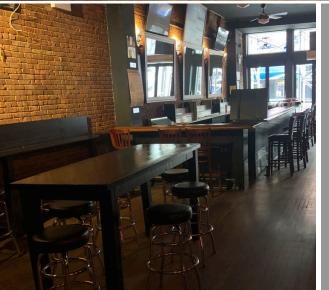

## 407 AMSTERDAM AVENUE

PROPERTY HIGHLIGHTS | Full Basement | 500 SF Rear Yard | Can be Vented | Public assembly line in place