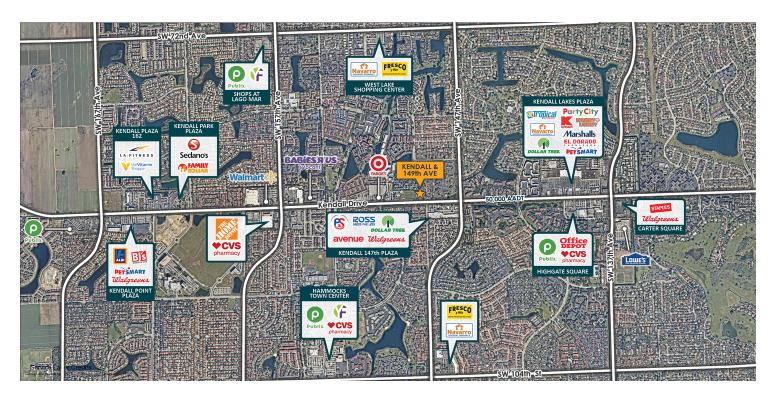

# **KENDALL DR & SW 149TH AVE**

N Kendall Drive & SW 149th Avenue, Miami, FL 33196

## PROPERTY HIGHLIGHTS

- Strong location on SW 88th Street (Kendall Drive) and SW 149th Avenue
- 2 acres available to ground lease or up to 20,000 SF of street retail space
- New retail development opportunity in busy West Kendall with convenience to the existing and continued residential growth
- Excellent visibility from Kendall Drive with multiple access points
- Traffic counts of 50,000 AADT on Kendall Drive
- Nearby retailers include Target, Walmart Supercenter, The Home Depot, BJ's, Aldi, Ross Dress for Less and LA Fitness
- 197,888 total population and \$79,257 median household income within a 2 mile radius