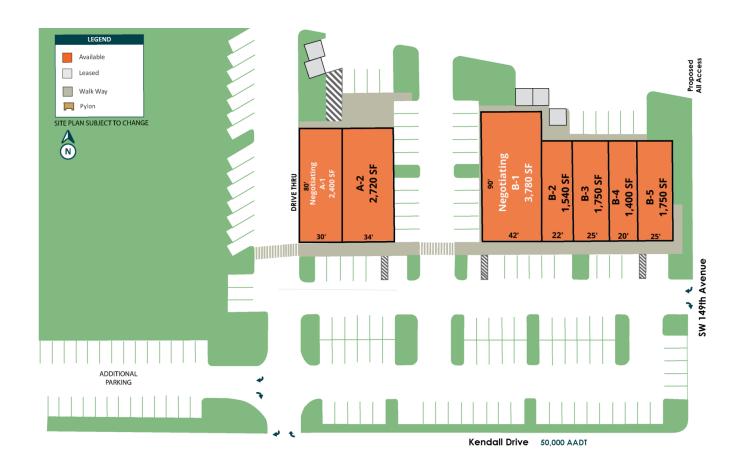

# **KENDALL DR & SW 149TH AVE**

N Kendall Drive & SW 149th Avenue, Miami, FL 33196

| SUITE | TENANT NAME | SPACE SIZE |
|-------|-------------|------------|
| A-1   | Available   | 2,400 SF   |
| A-2   | Available   | 2,720 SF   |
| B-1   | Available   | 3,780 SF   |
| B-2   | Available   | 1,540 SF   |
| B-3   | Available   | 1,750 SF   |
| B-4   | Available   | 1,400 SF   |
| B-5   | Available   | 1,750 SF   |