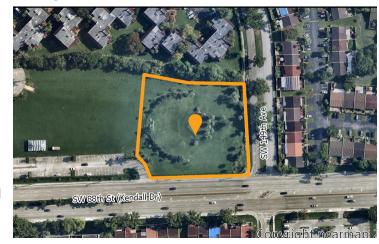

# **KENDALL DR & SW 149TH AVE**

N Kendall Drive & SW 149th Avenue, Miami, FL 33196

## PROPERTY HIGHLIGHTS

- Strong location on SW 88th Street (Kendall Drive) and SW 149th Avenue
- 2 acres available to ground lease or up to 20,000 SF of street retail space
- New retail development opportunity in busy West Kendall with convenience to the existing and continued residential growth
- Excellent visibility from Kendall Drive with multiple access points
- Traffic counts of 50,000 AADT on Kendall Drive
- Nearby retailers include Target, Walmart Supercenter, The Home Depot, BJ's, Aldi, Ross Dress for Less and LA Fitness
- 197,888 total population and \$79,257 median household income within a 2 mile radius