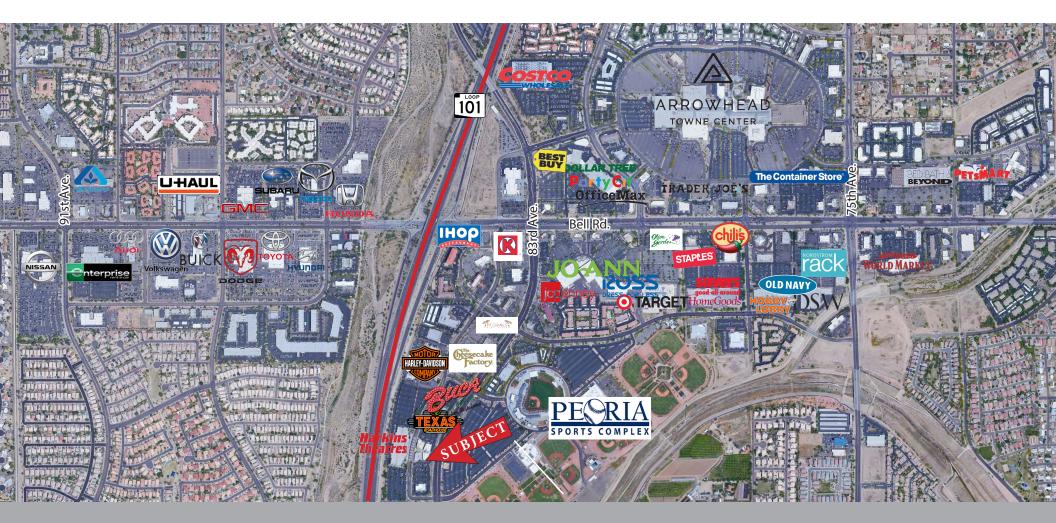

# 16049 N. Arrowhead Fountain Dr.

SOUTH OF THE SOUTHWEST CORNER OF 83RD AVE. & BELL RD., PEORIA, AZ

#### <u>Highlights</u>

- The property is part of the Arrowhead Entertainment complex and there is a reciprocal easement for access and parking.
- Located on 83rd Ave. across the street from the baseball stadium
- Adjacent to Harkins Movie Theatre

#### **Traffic Counts**

- 83rd Ave. +/-35,318 cars per day
- Bell Rd. +/-140,025 cars per day