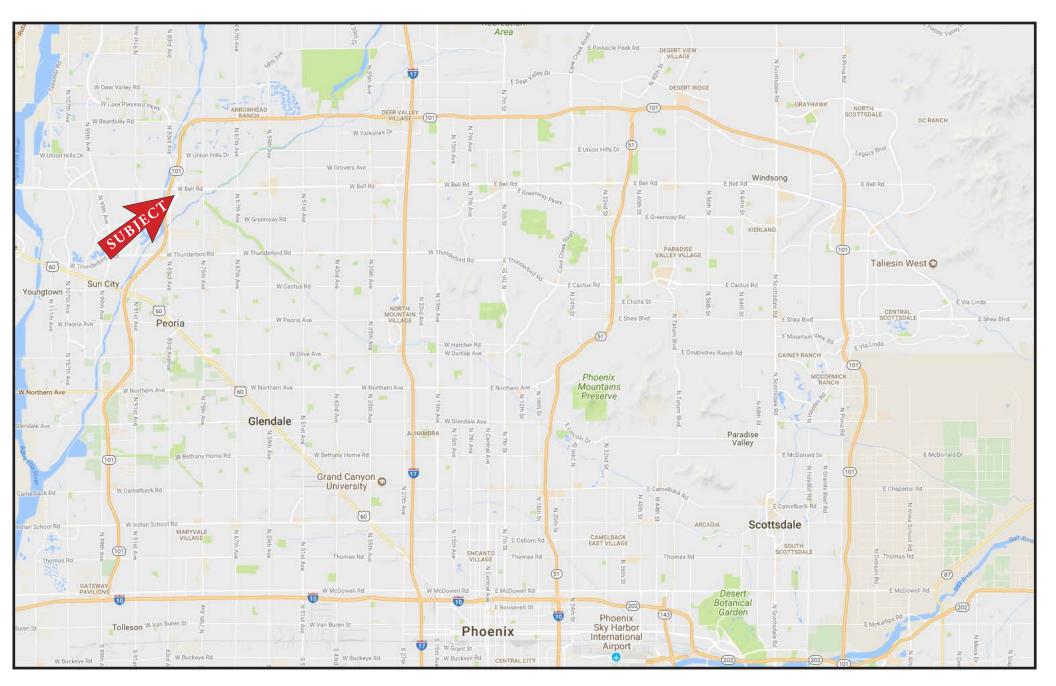

# 16049 N. Arrowhead Fountain Dr.

SOUTH OF THE SOUTHWEST CORNER OF 83RD AVE. & BELL RD., PEORIA, AZ

Мар