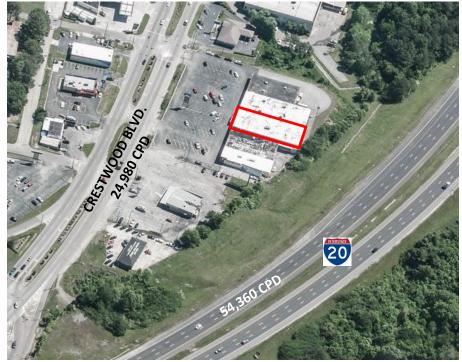

**Property Information:** 

- Space available: ±8,610 sf
- Center anchored by Dollar General and O'Reilly Auto Parts
- \$9.00 sf + CTI
- Traffic Counts: I-20—54,360 CPD

Crestwood Blvd.—24,980 CPD

2200 Woodcrest Place, Suite 330, Birmingham, Alabama 35209 I 205-380-3333 I www.hsccommercial.com