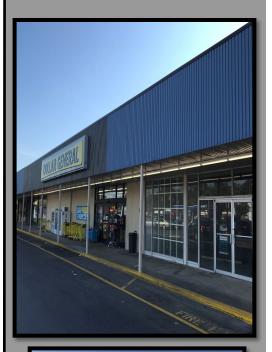

**Property Information:** 

- Space available: ±8,610 sf
- Center anchored by Dollar General and O'Reilly Auto Parts
- \$9.00 sf + CTI
- Traffic Counts: I-20—54,360 CPD

Crestwood Blvd.—24,980 CPD

2200 Woodcrest Place, Suite 330, Birmingham, Alabama 35209 I 205-380-3333 I www.hsccommercial.com