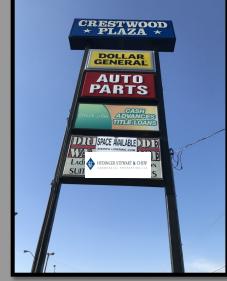

**Property Information:** 

- Space available: ±8,610 sf
- Center anchored by Dollar General and O'Reilly Auto Parts
- \$9.00 sf + CTI
- Traffic Counts: I-20—54,360 CPD

Crestwood Blvd.—24,980 CPD

2200 Woodcrest Place, Suite 330, Birmingham, Alabama 35209 I 205-380-3333 I www.hsccommercial.com