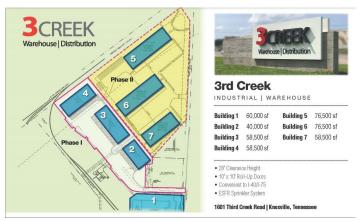

## **3 Creek Industrial Park**

## COMING 2019!

 $175,\!000$  SF of warehouse space in centrally located Middlebrook Pike area of West Knoxville. Convenient to I-40/I-75 and I-640.

Typical bays are 30' x 150 with two 10' x 10' dock high roll-up doors, 24' clear height, ESFR, and LED Lighting.