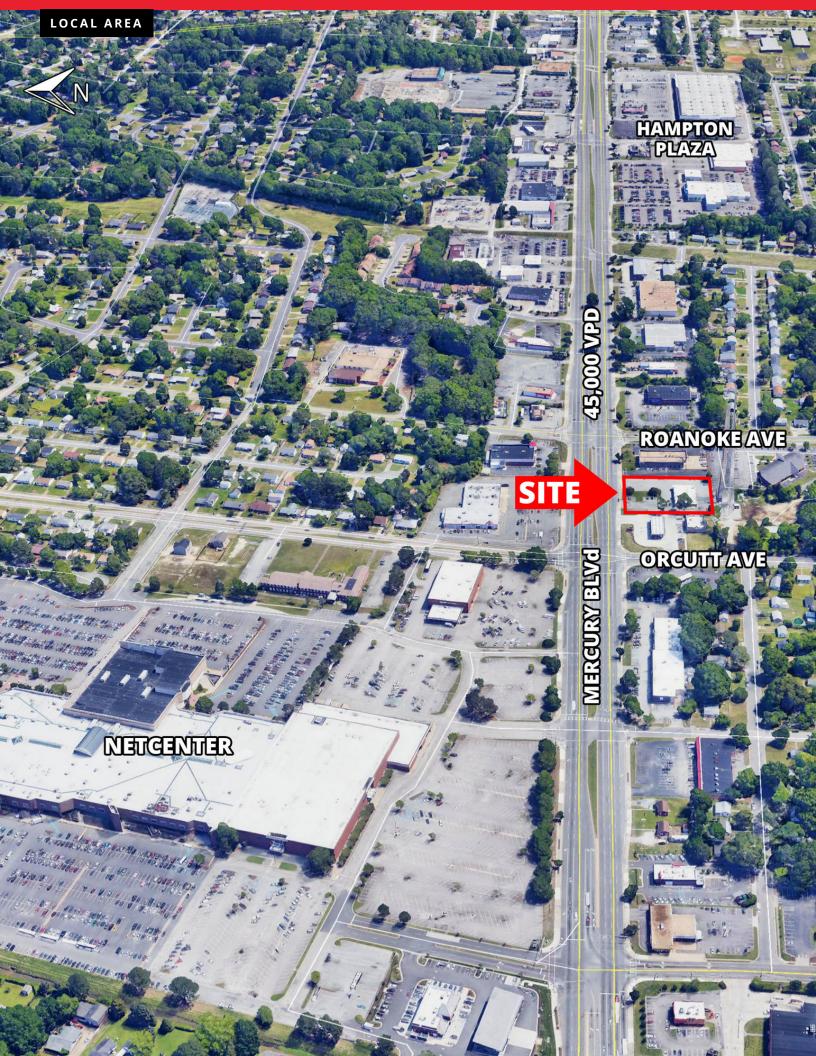

#### **PROPERTY OVERVIEW**

Property is conveniently located on W. Mercury Boulevard between I-64 and the James River Bridge in the City of Hampton (near the Hampton/Newport News city line). The lot features approximately 180' feet of road frontage and 2 curb cuts.