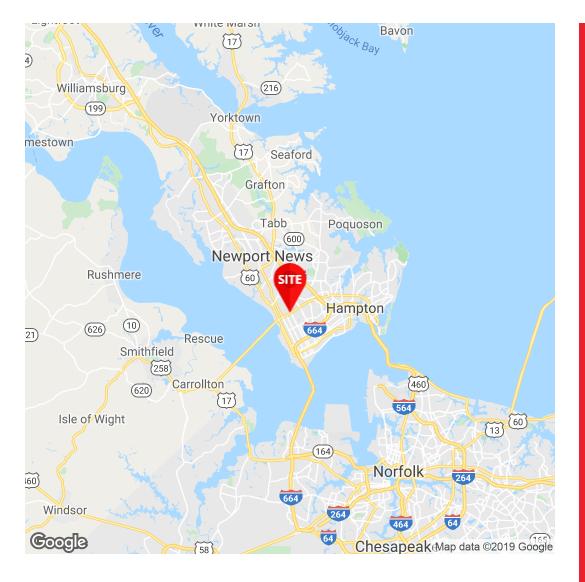

#### **PROPERTY OVERVIEW**

Property is conveniently located on W. Mercury Boulevard between I-64 and the James River Bridge in the City of Hampton (near the Hampton/Newport News city line). The lot features approximately 180' feet of road frontage and 2 curb cuts.