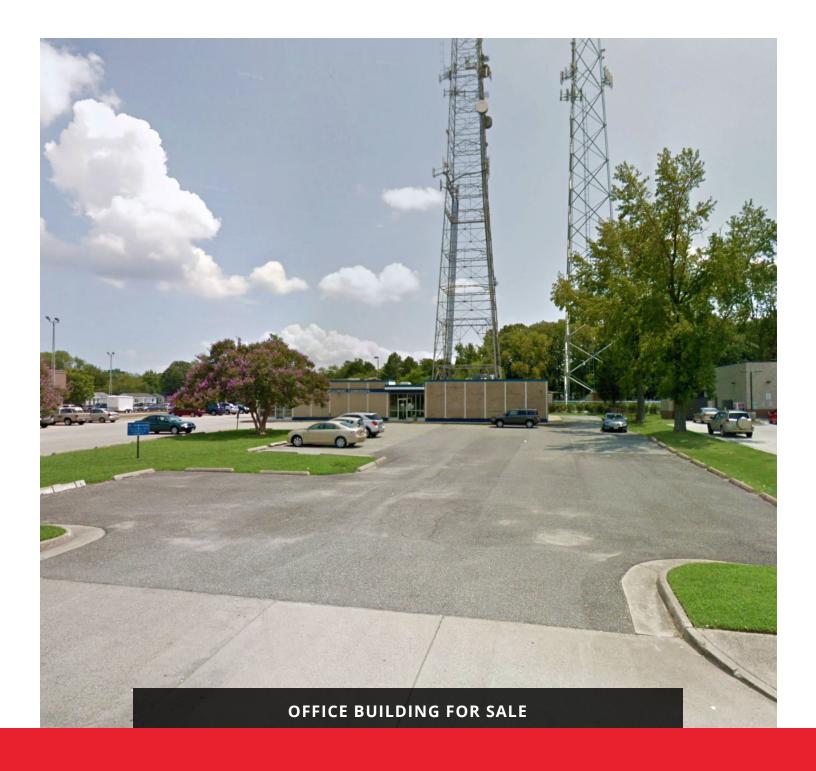

### PROPERTY OVERVIEW

#### **PROPERTY OVERVIEW**

Property is conveniently located on W. Mercury Boulevard between I-64 and the James River Bridge in the City of Hampton (near the Hampton/Newport News city line). The lot features approximately 180' feet of road frontage and 2 curb cuts.

#### **PROPERTY HIGHLIGHTS**

- Located in the Hampton Urban Enterprise Zone (https://hampton.gov/2240/ Hampton-Enterprise-Zone-Program)
- Multiple bus stops nearby
- · Approximately 50-55 parking spaces
- Roof and Rooftop HVAC units replaced in 2013