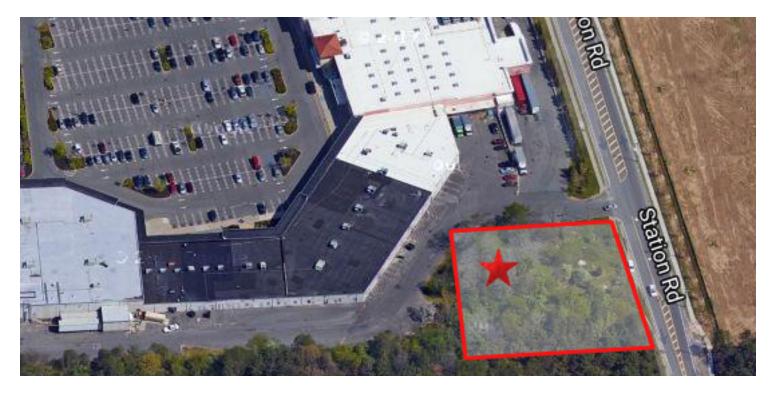

# .88 ACRES

Station Road, Medford, NY 11763

#### **PROPERTY OVERVIEW**

Close proximity to several Industrial Parks, Spring Hill Suites by Marriott and 0.88 Acres Lot Size: Amneal Pharmaceuticals.

> (38,333 SF) • Shadow anchored by the Sunshine Shopping Center:

> > · Stop & Shop

 Starbucks 7oned J-2 Retail

· Rite Aid

Planet Fitness

 Savers Available Sewers

· Family Dollar

Subway

Location: Easy Access to · Ruby Tuesday

> LIE and · Friendly's

Sunrise Highway • Firestone Auto Care