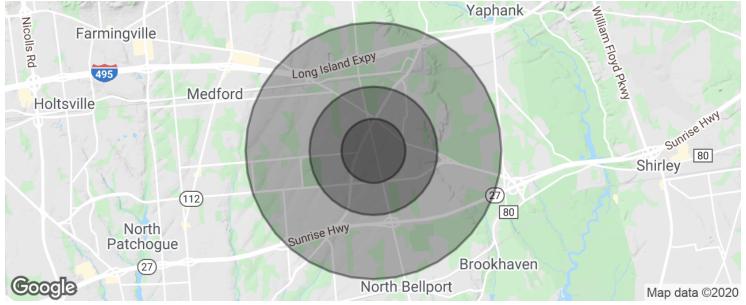

## Aric Schachner

631.389.5500

| POPULATION                            | 0.5 MILES            | 1 MILE              | 2 MILES              |
|---------------------------------------|----------------------|---------------------|----------------------|
| Total population                      | 994                  | 4,625               | 20,226               |
| Median age                            | 36.2                 | 36.3                | 35.3                 |
| Median age (Male)                     | 35.9                 | 35.9                | 34.9                 |
| Median age (Female)                   | 36.6                 | 36.9                | 35.9                 |
|                                       |                      |                     |                      |
| HOUSEHOLDS & INCOME                   | 0.5 MILES            | 1 MILE              | 2 MILES              |
| HOUSEHOLDS & INCOME  Total households | <b>0.5 MILES</b> 292 | <b>1 MILE</b> 1,369 | <b>2 MILES</b> 6,060 |
|                                       |                      |                     |                      |
| Total households                      | 292                  | 1,369               | 6,060                |

<sup>\*</sup> Demographic data derived from 2010 US Census