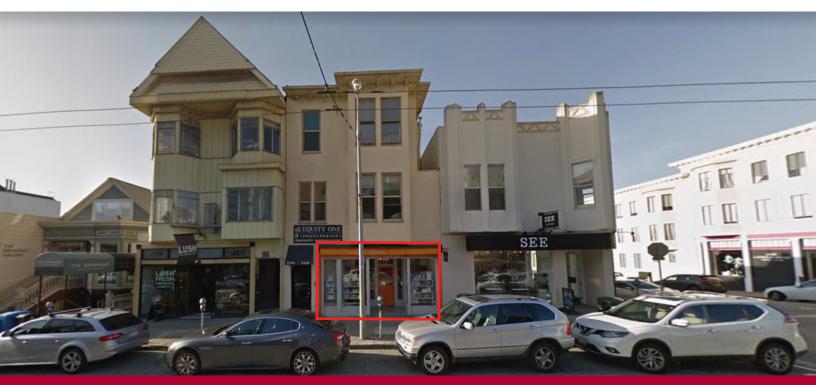

# *QUAINT RETAIL SPACE FOR LEASE ON BEST BLOCK OF UNION STREET!* 2102 UNION STREET, SAN FRANCISCO, CA 94123

### PLEASE CALL FOR PRICE COW HOLLOW DISTRICT Between Webster & Fillmore streets

SIZE: ±1,000 SF RETAIL SPACE FOR LEASE

# **AVAILABLE NOW**

**Well-located boutique on Union Street** comes with hardwood floors, excellent signage opportunities, and a terrific window lining.

**High foot traffic area** with nearby tenants including ANOMIE, The Brixton, Lorna Jane, LUSH, See Eyewear, Soulcycle, and more make-up this flourishing neighborhood.

#### **2102 UNION STREET** SAN FRANCISCO, CA 94123 | COW HOLLOW DISTRICT