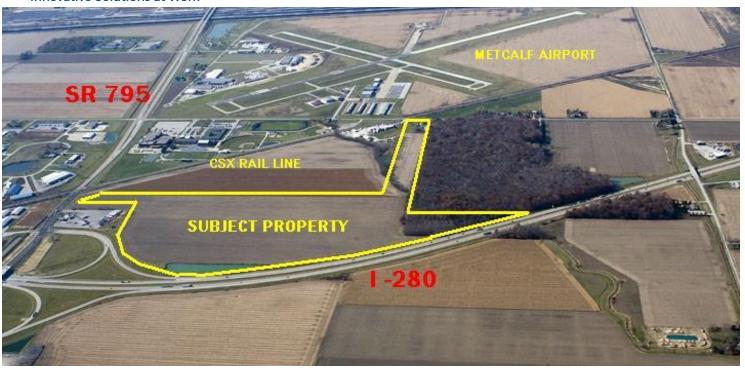

### LAND FOR SALE

SR 795 & I-280, MILLBURY, OH 43447

**SALE PRICE:** \$1,800,000.00

#### **OFFERING SUMMARY**

Parcel #: H28-712150000025000

H28-712150000005000

H28-712150000015000 H28-712150000016000

106.72 +/- acres Lot Size:

Price / Acre: \$16,866

Frontage: 2400' + on I-280

Zoning: Highway Business,

Light Industiral, Agri.

**PROPERTY OVERVIEW** 

Highway exposure on I-280 Located on interchange

Adjacent to Toledo Executive Airport

Enterprise zone tax incentives

Lake Twp. - no municipal income tax Adjacent 26 acres also available

**UTILITIES** 

Natural Gas: Available

Electric: Available

Water: Available (Cash to tap)

Sewer: Extension required (corner of Lemoyne & 795)

Storm: Available (Ditch and retention pond on site)

\$4.076.61/half Taxes & Assmt: