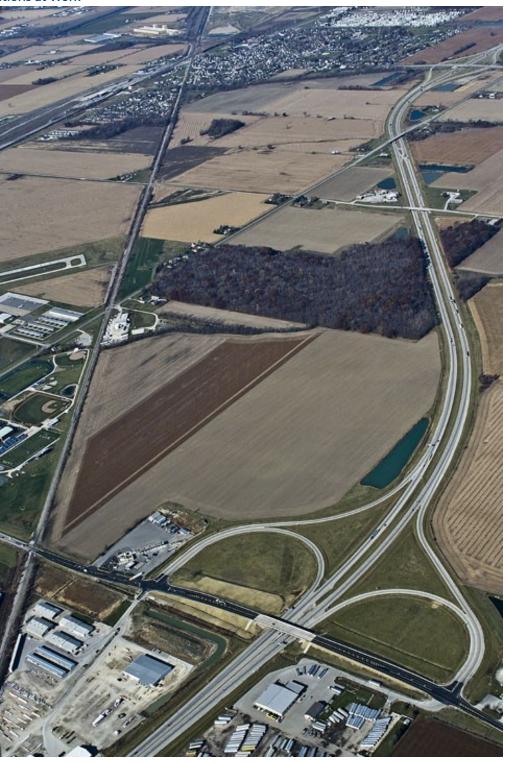

### LAND FOR SALE

SR 795 & I-280, MILLBURY, OH 43447

**SALE PRICE:** \$1,800,000.00

#### **OFFERING SUMMARY**

Parcel #: H28-712150000025000

H28-712150000005000

H28-712150000015000 H28-712150000016000

106.72 +/- acres Lot Size:

Price / Acre: \$16,866

Frontage: 2400' + on I-280

Zoning: Highway Business,

Light Industiral, Agri.

**PROPERTY OVERVIEW** 

Highway exposure on I-280 Located on interchange

Adjacent to Toledo Executive Airport

Enterprise zone tax incentives

Lake Twp. - no municipal income tax Adjacent 26 acres also available