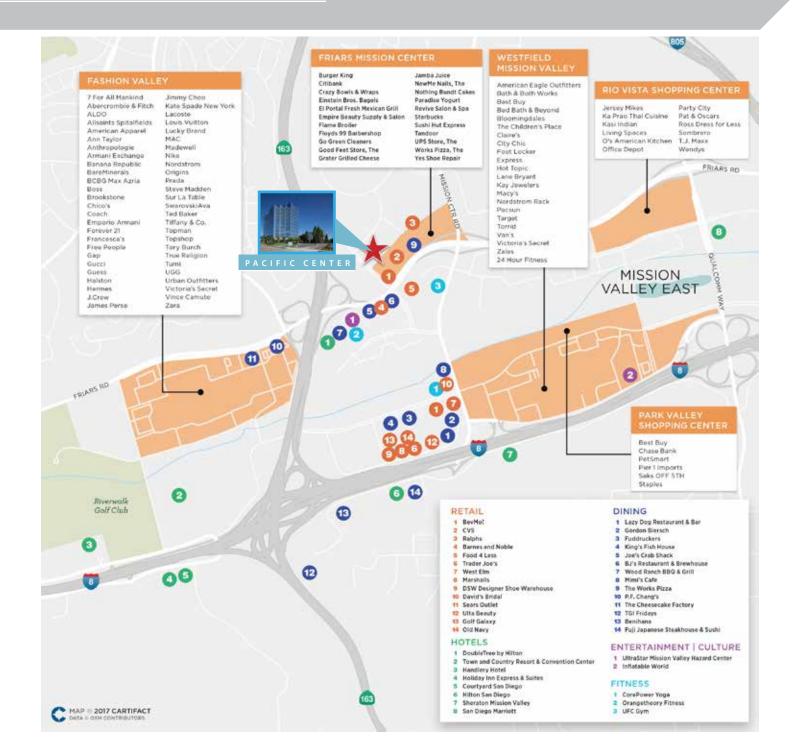

#### THE NEIGHBORHOOD

Over 300 retail amenities within a 5-minute walk... 27 within 30 yards