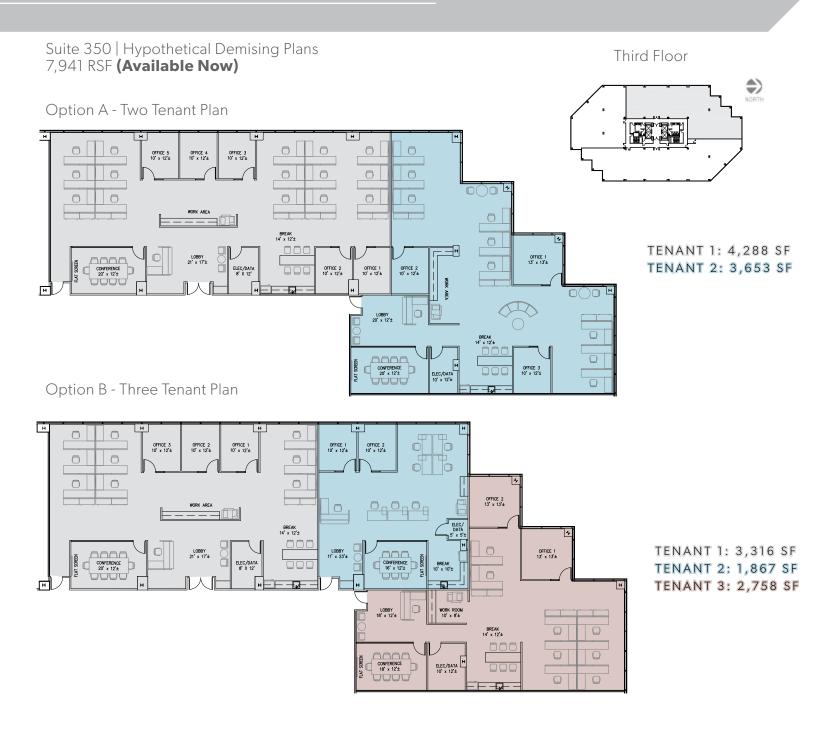

# AVAILABILITIES

Suite 350 | As-Built Third Floor 2,340 RSF (Available Now) (RORTH As-Built н

Suite 550 | Shell Condition 5,434 RSF **(Available Now)** 

Fifth Floor