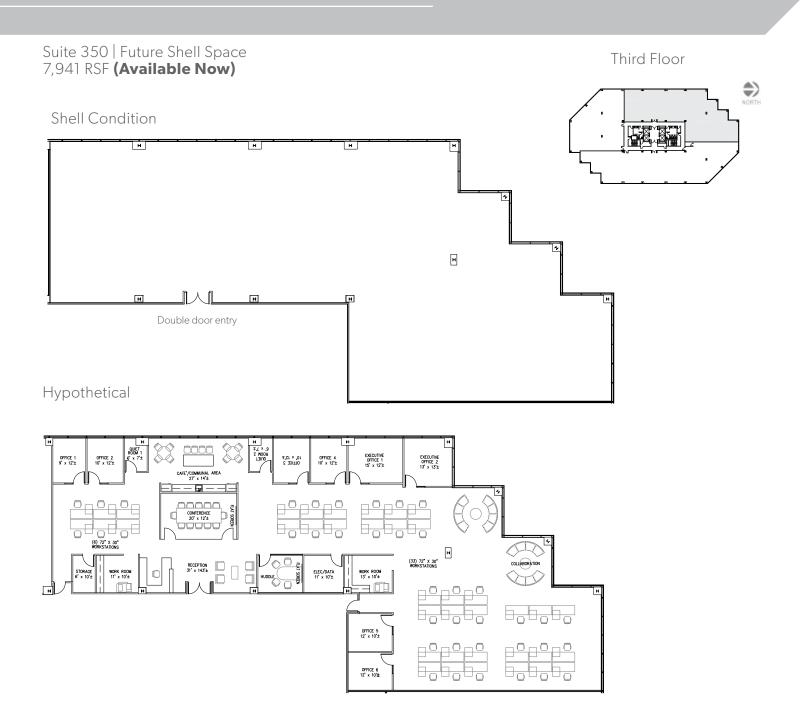

# AVAILABILITIES

Suite 350 | As-Built Third Floor 2,340 RSF (Available Now) (RORTH As-Built н

Suite 550 | Shell Condition 5,434 RSF **(Available Now)** 

Fifth Floor