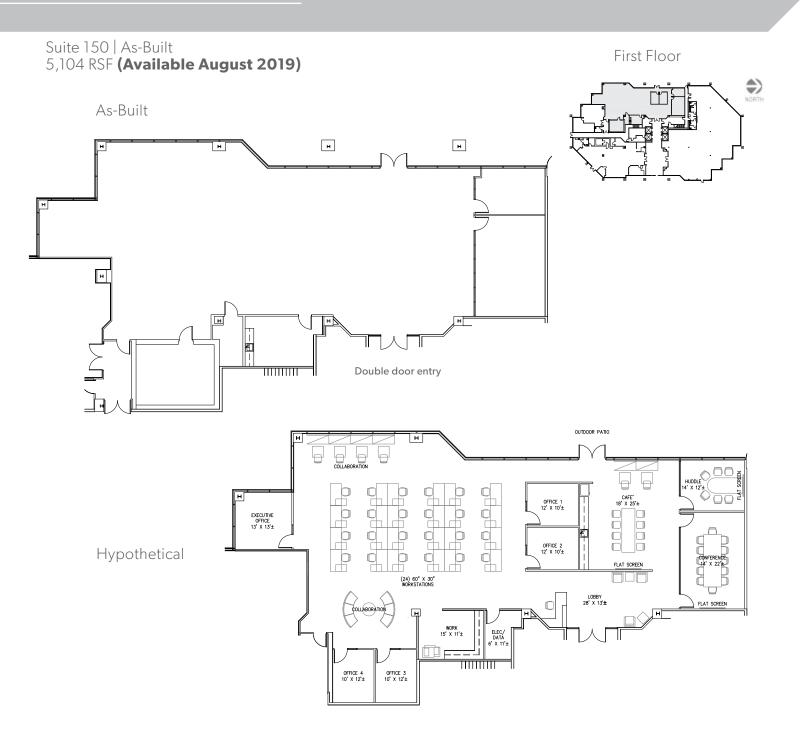

# AVAILABILITIES

Suite 350 | As-Built Third Floor 2,340 RSF (Available Now) (RORTH As-Built н

Suite 550 | Shell Condition 5,434 RSF **(Available Now)** 

Fifth Floor