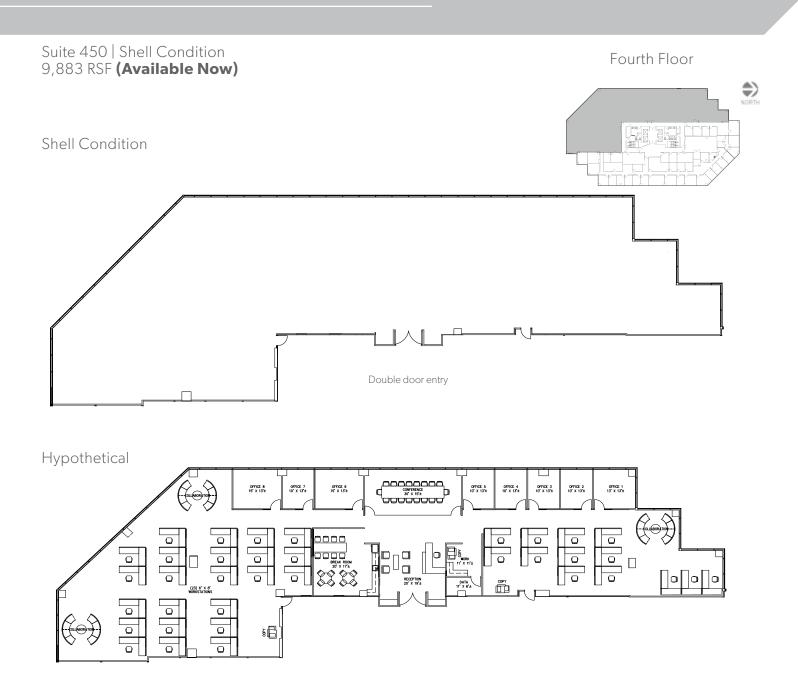

## **ASSET HIGHLIGHTS**



Parking – 4/1,000 Over 80% covered



Car Wash



On-Site Property Management



Outdoor seating and collaboration spaces



24/7 on site security



On-Site Gym (showers and lockers)



Immediate access to public transit via trolley and bus



LEED Certified Gold



Complimentary conference center



Car charging station



The Kings Craft Coffee Co.



Bike Storage



Outdoor Gathering & Recreational Space

Bocce Court

Gym

Car Detailing

Volleyball Court

















#### THE NEIGHBORHOOD









Over 300 retail amenities within a 5-minute walk... 27 within 30 yards















# AVAILABILITIES





Suite 350 | As-Built Third Floor 2,340 RSF (Available Now) (RORTH As-Built н















Suite 550 | Shell Condition 5,434 RSF **(Available Now)** 



Fifth Floor





# CommonWealth partners

#### **CBRE**

FOR MORE LEASING INFORMATION, PLEASE CONTACT:

MIKE HOECK +1 858 646 4700 mike.hoeck@cbre.com Lic. 01386247 NICK BONNER +1 858 646 4777 nick.bonner@cbre.com Lic. 01482997

RYAN GRANT +1 619 696 8354 ryan.grant@cbre.com Lic. 01813531

© 2019 CBRE, Inc. All rights reserved. This information has been obtained from sources believed reliable, but has not been verified for accuracy or completeness. You should conduct a careful, independent investigation of the property and verify all information. Any reliance on this information is solely at your own risk. CBRE and the CBRE logo are service marks of CBRE, Inc. All other marks displayed on this document are the property of thei