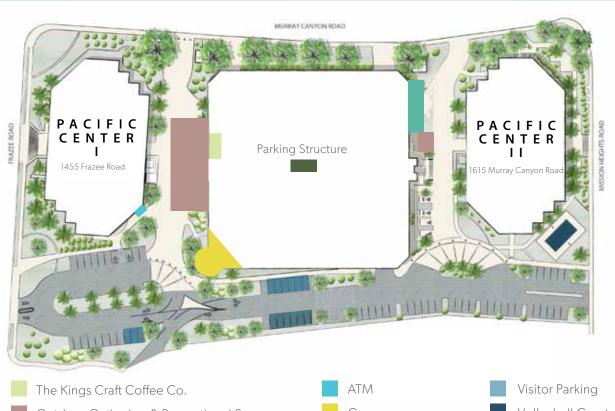

## **ASSET HIGHLIGHTS**

Parking – 4/1,000 Over 80% covered

Car Wash

On-Site Property Management

Outdoor seating and collaboration spaces

24/7 on site security

On-Site Gym (showers and lockers)

Immediate access to public transit via trolley and bus

LEED Certified Gold

Complimentary conference center

Car charging station

The Kings Craft Coffee Co.

Bike Storage

Outdoor Gathering & Recreational Space

Bocce Court

Gym

Car Detailing

Volleyball Court

#### THE NEIGHBORHOOD

Over 300 retail amenities within a 5-minute walk... 27 within 30 yards