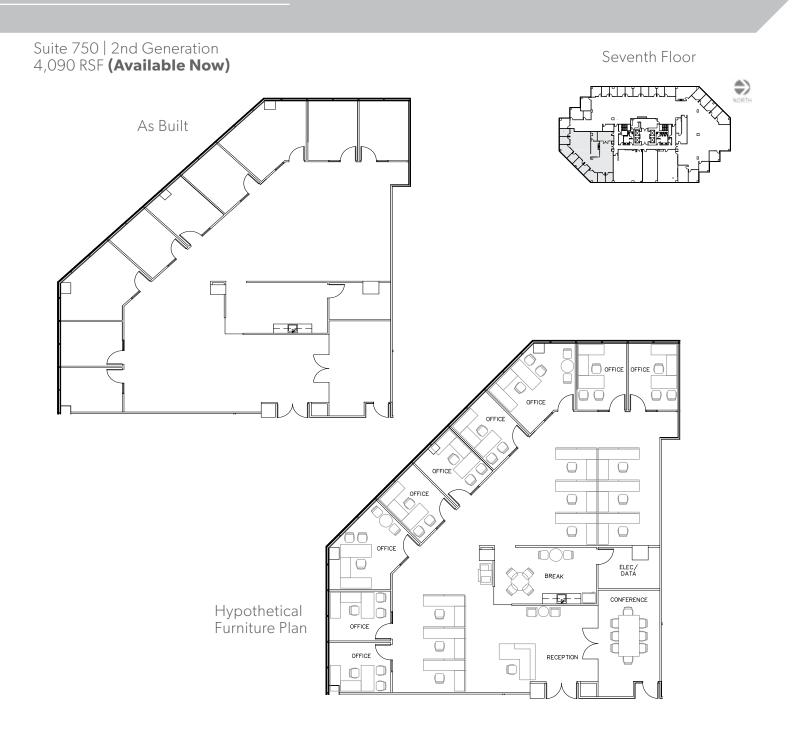

# AVAILABILITIES

Suite 350 | As-Built Third Floor 2,340 RSF (Available Now) (RORTH As-Built н

Suite 550 | Shell Condition 5,434 RSF **(Available Now)** 

Fifth Floor