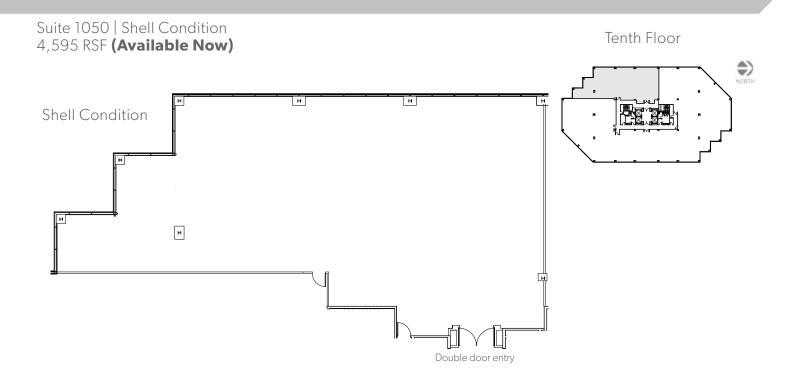

# AVAILABILITIES

Suite 350 | As-Built Third Floor 2,340 RSF (Available Now) (RORTH As-Built н

Suite 550 | Shell Condition 5,434 RSF **(Available Now)** 

Fifth Floor