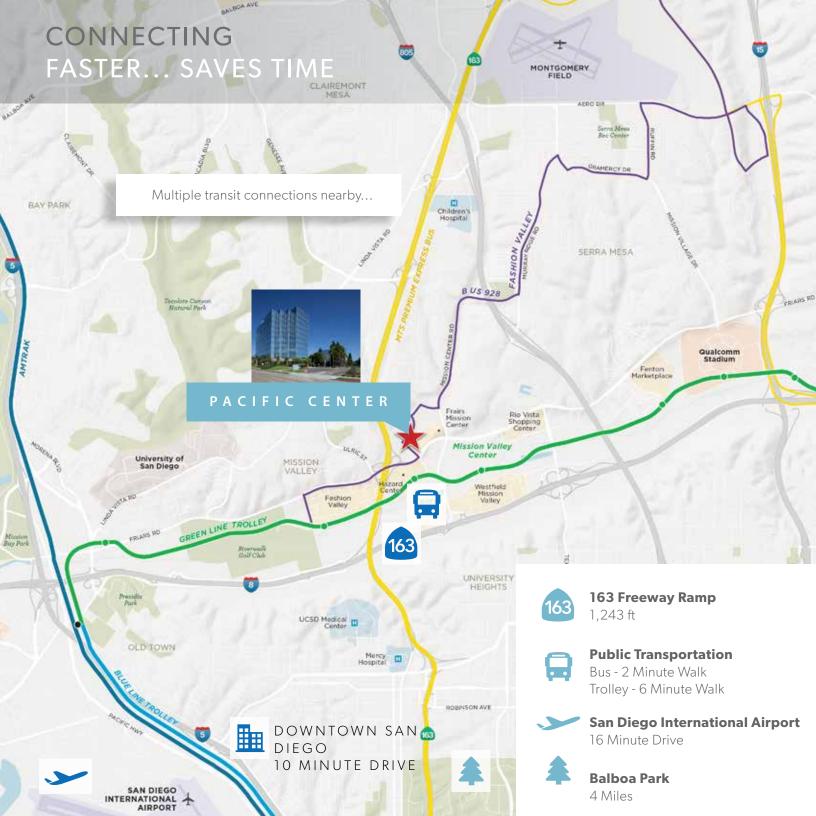

## **ASSET HIGHLIGHTS**

Parking – 4/1,000 Over 80% covered

Car Wash

On-Site Property Management

Outdoor seating and collaboration spaces

24/7 on site security

On-Site Gym (showers and lockers)

Immediate access to public transit via trolley and bus

#### THE NEIGHBORHOOD

Over 300 retail amenities within a 5-minute walk... 27 within 30 yards