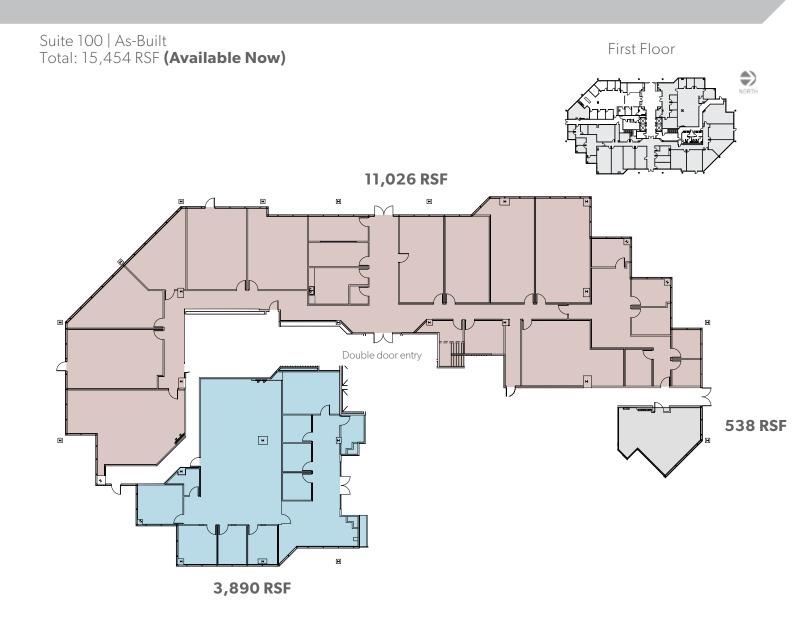

## **ASSET HIGHLIGHTS**



Parking – 4/1,000 Over 80% covered



Car Wash



On-Site Property Management



Outdoor seating and collaboration spaces



24/7 on site security



On-Site Gym (showers and lockers)



Immediate access to public transit via trolley and bus



LEED Certified Gold



Complimentary conference center



Car charging station



The Kings Craft Coffee Co.



Bike Storage



Outdoor Gathering & Recreational Space

Bocce Court

Gym

Car Detailing

Volleyball Court

















#### THE NEIGHBORHOOD









Over 300 retail amenities within a 5-minute walk... 27 within 30 yards















# AVAILABILITIES





Suite 350 | As-Built Third Floor 2,340 RSF (Available Now) (RORTH As-Built н















Suite 550 | Shell Condition 5,434 RSF **(Available Now)** 



Fifth Floor





# CommonWealth partners

#### **CBRE**

FOR MORE LEASING INFORMATION, PLEASE CONTACT:

MIKE HOECK +1 858 646 4700 mike.hoeck@cbre.com Lic. 01386247 NICK BONNER +1 858 646 4777 nick.bonner@cbre.com Lic. 01482997

RYAN GRANT +1 619 696 8354 ryan.grant@cbre.com Lic. 01813531

© 2019 CBRE, Inc. All rights reserved. This information has been obtained from sources believed reliable, but has not been verified for accuracy or completeness. You should conduct a careful, independent investigation of the property and verify all information. Any reliance on this information is solely at your own risk. CBRE and the CBRE logo are service marks of CBRE, Inc. All other marks displayed on this document are the property o