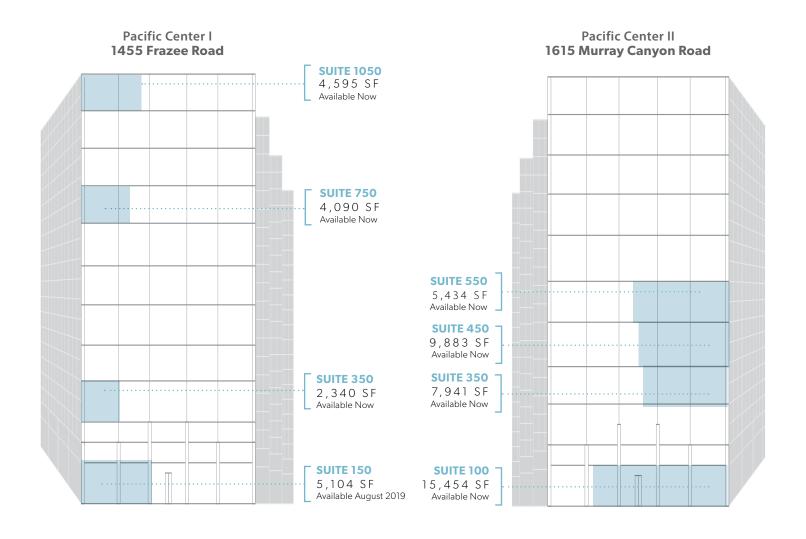

# AVAILABILITIES

Suite 350 | As-Built Third Floor 2,340 RSF (Available Now) (RORTH As-Built н

Suite 550 | Shell Condition 5,434 RSF **(Available Now)** 

Fifth Floor