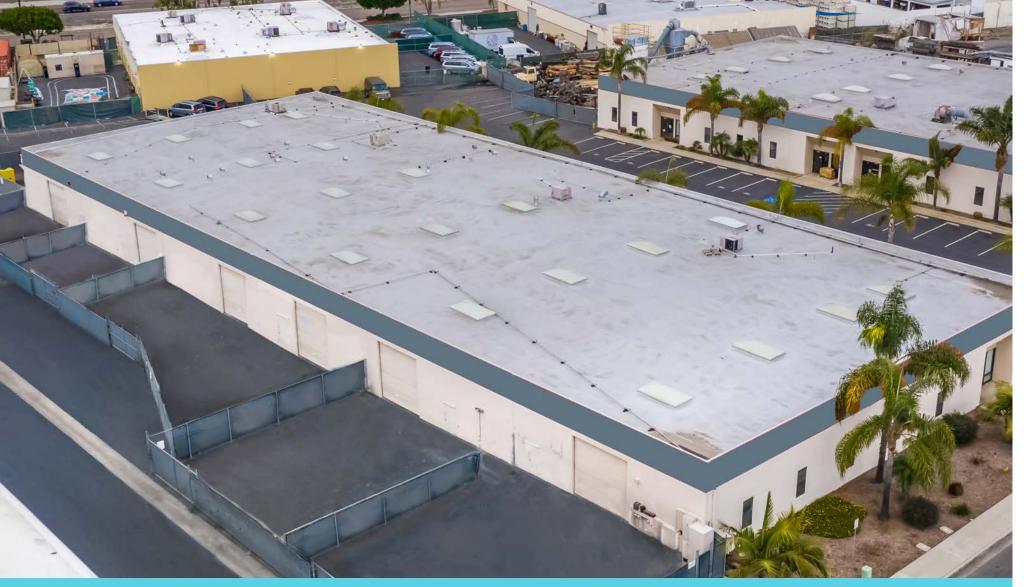

# SITE FEATURES

3210/3230 PRODUCTION AVE OCEANSIDE, CALIFORNIA 92058

# LOCATION

3210/3230 PRODUCTION AVE OCEANSIDE, CALIFORNIA 92058

44,974 SF MULTI-TENANT INDUSTRIAL PROJECT

+ SECURED FENCED YARD AREAS