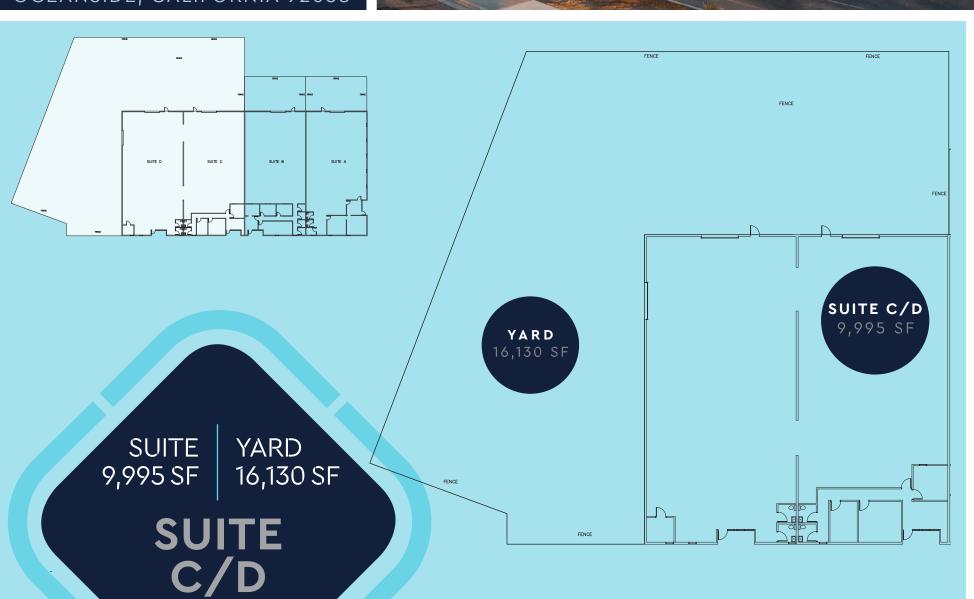

# FLOOR PLAN

3230 PRODUCTION AVE OCEANSIDE, CALIFORNIA 92058

# AVAILABLE SUITES

3210/3230 PRODUCTION AVE OCEANSIDE, CALIFORNIA 92058

| Suite    | Suite SF | Yard SF   | Asking Rate    | Available Date     |
|----------|----------|-----------|----------------|--------------------|
| 3230-A   | 5,020 SF | 1,400 SF  | \$1.10 PSF NNN | Available 2/1/2021 |
| 3230-B   | 4,980 SF | 1,400 SF  | \$1.10 PSF NNN | Available now      |
| 3230-C/D | 9,995 SF | 16,130 SF | \$1.10 PSF NNN | Available 4/1/2021 |