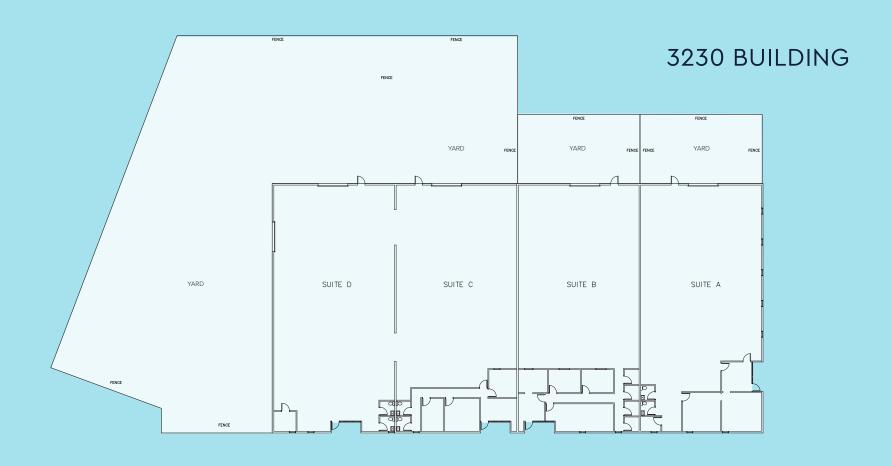

# 3210/3230 PRODUCTION AVE







Colliers

# SITE FEATURES

3210/3230 PRODUCTION AVE OCEANSIDE, CALIFORNIA 92058





# AVAILABLE SUITES

3210/3230 PRODUCTION AVE OCEANSIDE, CALIFORNIA 92058



| Suite    | Suite SF | Yard SF   | Asking Rate    | Available Date     |
|----------|----------|-----------|----------------|--------------------|
| 3230-A   | 5,020 SF | 1,400 SF  | \$1.10 PSF NNN | Available 2/1/2021 |
| 3230-B   | 4,980 SF | 1,400 SF  | \$1.10 PSF NNN | Available now      |
| 3230-C/D | 9,995 SF | 16,130 SF | \$1.10 PSF NNN | Available 4/1/2021 |



# FLOOR PLAN

3230 PRODUCTION AVE OCEANSIDE, CALIFORNIA 92058









# FLOOR PLAN

3230 PRODUCTION AVE OCEANSIDE, CALIFORNIA 92058









# FLOOR PLAN

3230 PRODUCTION AVE OCEANSIDE, CALIFORNIA 92058





# LOCATION

3210/3230 PRODUCTION AVE OCEANSIDE, CALIFORNIA 92058







44,974 SF MULTI-TENANT INDUSTRIAL PROJECT

+ SECURED FENCED YARD AREAS

# DRIVE TIMES MILES FROM PROPERTY

3210/3230 PRODUCTION AVE OCEANSIDE, CALIFORNIA 92058





# SAN DIEGO

### REGIONAL OVERVIEW



Located along the Pacific Coast in Southern California, San Diego is world-famous for its 70 miles of pristine coastline, abundant sunshine and vast array of tourist attractions and amenities. As a scenic backdrop in which to live, work and play, the region is home to residents and businesses that have transforme