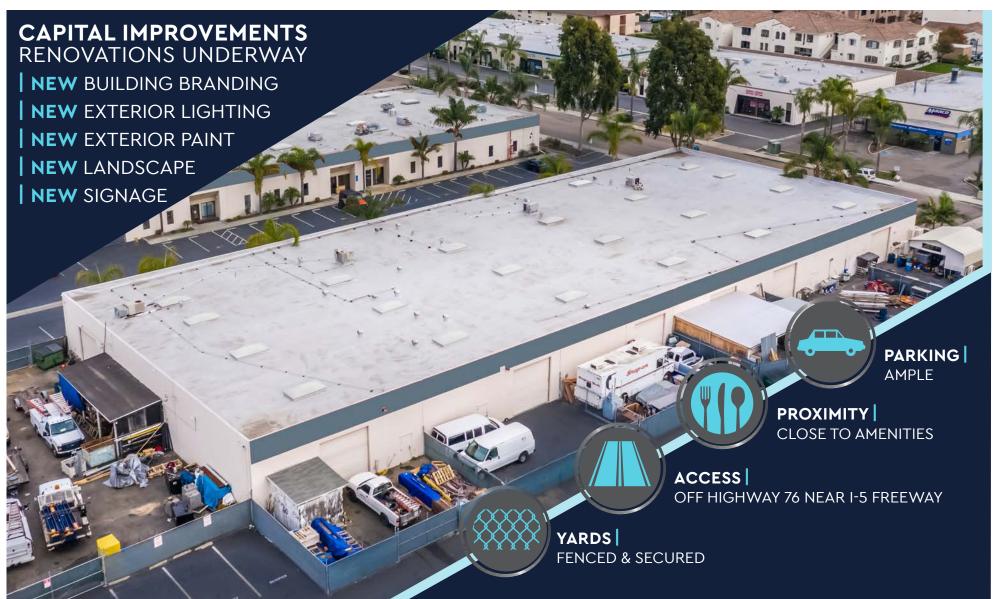

# SITE FEATURES

3210/3230 PRODUCTION AVE OCEANSIDE, CALIFORNIA 92058

# LOCATION

3210/3230 PRODUCTION AVE OCEANSIDE, CALIFORNIA 92058

44,974 SF MULTI-TENANT INDUSTRIAL PROJECT

+ SECURED FENCED YARD AREAS