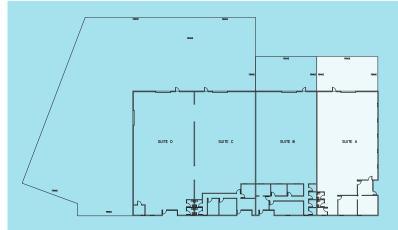

# 3210/3230 PRODUCTION AVE







Colliers

# SITE FEATURES

3210/3230 PRODUCTION AVE OCEANSIDE, CALIFORNIA 92058





# AVAILABLE SUITES

3210/3230 PRODUCTION AVE OCEANSIDE, CALIFORNIA 92058



| Suite    | Suite SF | Yard SF   | Asking Rate    | Available Date     |
|----------|----------|-----------|----------------|--------------------|
| 3230-A   | 5,020 SF | 1,400 SF  | \$1.10 PSF NNN | Available 2/1/2021 |
| 3230-B   | 4,980 SF | 1,400 SF  | \$1.10 PSF NNN | Available now      |
| 3230-C/D | 9,995 SF | 16,130 SF | \$1.10 PSF NNN | Available 4/1/2021 |



# FLOOR PLAN

3230 PRODUCTION AVE OCEANSIDE, CALIFORNIA 92058









# FLOOR PLAN

3230 PRODUCTION AVE OCEANSIDE, CALIFORNIA 92058









# FLOOR PLAN

3230 PRODUCTION AVE OCEANSIDE, CALIFORNIA 92058





# LOCATION

3210/3230 PRODUCTION AVE OCEANSIDE, CALIFORNIA 92058







44,974 SF MULTI-TENANT INDUSTRIAL PROJECT

+ SECURED FENCED YARD AREAS

# DRIVE TIMES MILES FROM PROPERTY

3210/3230 PRODUCTION AVE OCEANSIDE, CALIFORNIA 92058





# SAN DIEGO

### REGIONAL OVERVIEW



Located along the Pacific Coast in Southern California, San Diego is world-famous for its 70 miles of pristine coastline, abundant sunshine and vast array of tourist attractions and amenities. As a scenic backdrop in which to live, work and play, the region is home to residents and businesses that have transformed San Diego into an economic powerhouse.

San Diego County attracts