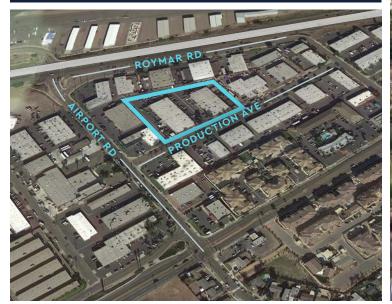

# DRIVE TIMES MILES FROM PROPERTY

3210/3230 PRODUCTION AVE OCEANSIDE, CALIFORNIA 92058