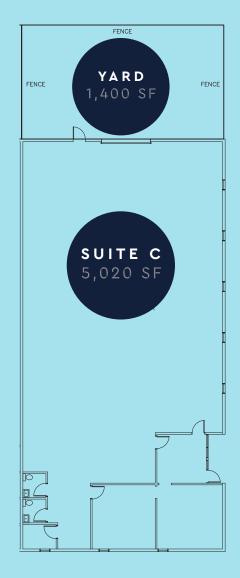

# FLOOR PLAN

3230 PRODUCTION AVE OCEANSIDE, CALIFORNIA 92058

# AVAILABLE SUITES

3210/3230 PRODUCTION AVE OCEANSIDE, CALIFORNIA 92058

| Suite    | Suite SF | Yard SF   | Asking Rate    | Available Date     |
|----------|----------|-----------|----------------|--------------------|
| 3230-A   | 5,020 SF | 1,400 SF  | \$1.10 PSF NNN | Available 2/1/2021 |
| 3230-B   | 4,980 SF | 1,400 SF  | \$1.10 PSF NNN | Available now      |
| 3230-C/D | 9,995 SF | 16,130 SF | \$1.10 PSF NNN | Available 4/1/2021 |