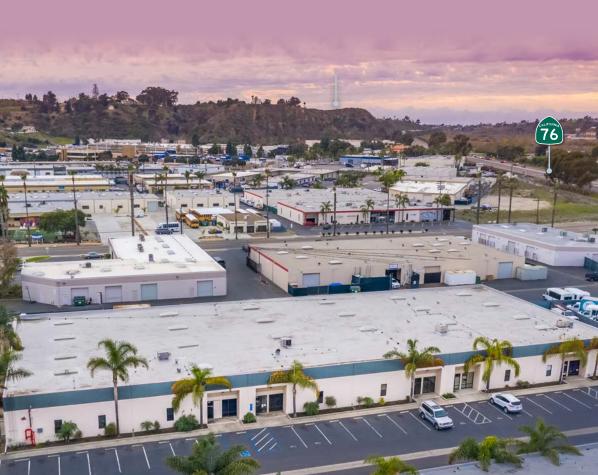

# SITE FEATURES

3210/3230 PRODUCTION AVE OCEANSIDE, CALIFORNIA 92058

# LOCATION

3210/3230 PRODUCTION AVE OCEANSIDE, CALIFORNIA 92058

44,974 SF MULTI-TENANT INDUSTRIAL PROJECT

+ SECURED FENCED YARD AREAS