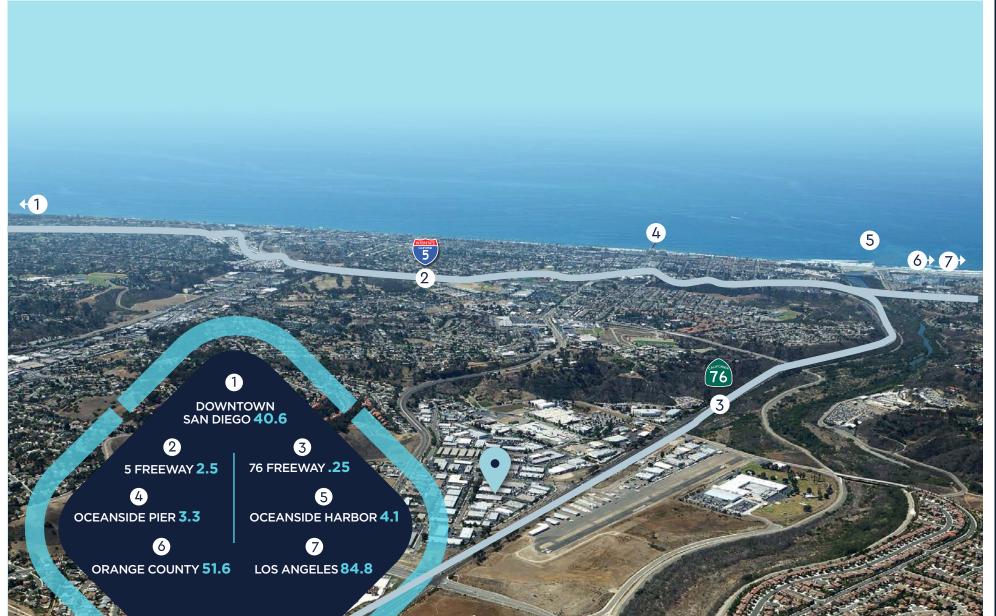

# DRIVE TIMES MILES FROM PROPERTY

3210/3230 PRODUCTION AVE OCEANSIDE, CALIFORNIA 92058