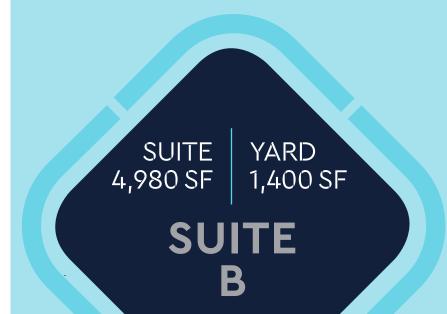

# AVAILABLE SUITES

3210/3230 PRODUCTION AVE OCEANSIDE, CALIFORNIA 92058

| Suite    | Suite SF | Yard SF   | Asking Rate    | Available Date     |
|----------|----------|-----------|----------------|--------------------|
| 3230-A   | 5,020 SF | 1,400 SF  | \$1.10 PSF NNN | Available 2/1/2021 |
| 3230-B   | 4,980 SF | 1,400 SF  | \$1.10 PSF NNN | Available now      |
| 3230-C/D | 9,995 SF | 16,130 SF | \$1.10 PSF NNN | Available 4/1/2021 |