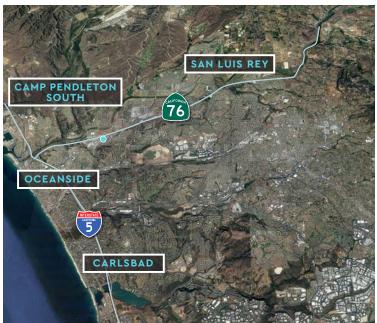

# LOCATION

3210/3230 PRODUCTION AVE OCEANSIDE, CALIFORNIA 92058

44,974 SF MULTI-TENANT INDUSTRIAL PROJECT

+ SECURED FENCED YARD AREAS