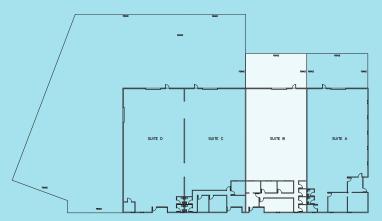

# AVAILABLE SUITES

3210/3230 PRODUCTION AVE OCEANSIDE, CALIFORNIA 92058

| Suite    | Suite SF | Yard SF   | Asking Rate    | Available Date     |
|----------|----------|-----------|----------------|--------------------|
| 3230-A   | 5,020 SF | 1,400 SF  | \$1.10 PSF NNN | Available 2/1/2021 |
| 3230-B   | 4,980 SF | 1,400 SF  | \$1.10 PSF NNN | Available now      |
| 3230-C/D | 9,995 SF | 16,130 SF | \$1.10 PSF NNN | Available 4/1/2021 |

# FLOOR PLAN

3230 PRODUCTION AVE OCEANSIDE, CALIFORNIA 92058