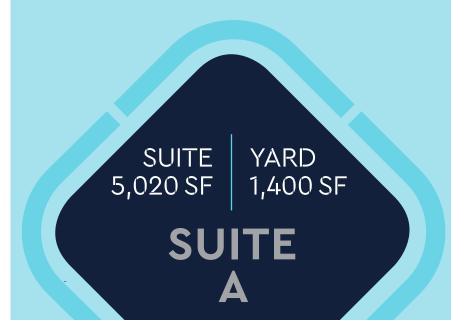

# AVAILABLE SUITES

3210/3230 PRODUCTION AVE OCEANSIDE, CALIFORNIA 92058

| Suite    | Suite SF | Yard SF   | Asking Rate    | Available Date     |
|----------|----------|-----------|----------------|--------------------|
| 3230-A   | 5,020 SF | 1,400 SF  | \$1.10 PSF NNN | Available 2/1/2021 |
| 3230-B   | 4,980 SF | 1,400 SF  | \$1.10 PSF NNN | Available now      |
| 3230-C/D | 9,995 SF | 16,130 SF | \$1.10 PSF NNN | Available 4/1/2021 |