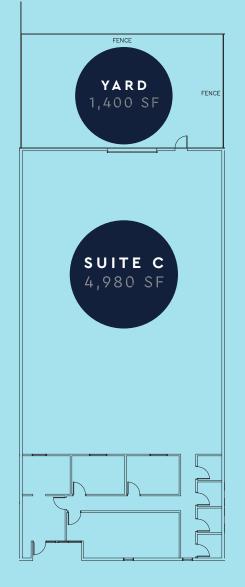

# FLOOR PLAN

3230 PRODUCTION AVE OCEANSIDE, CALIFORNIA 92058

# AVAILABLE SUITES

3210/3230 PRODUCTION AVE OCEANSIDE, CALIFORNIA 92058

| Suite    | Suite SF | Yard SF   | Asking Rate    | Available Date     |
|----------|----------|-----------|----------------|--------------------|
| 3230-A   | 5,020 SF | 1,400 SF  | \$1.10 PSF NNN | Available 2/1/2021 |
| 3230-B   | 4,980 SF | 1,400 SF  | \$1.10 PSF NNN | Available now      |
| 3230-C/D | 9,995 SF | 16,130 SF | \$1.10 PSF NNN | Available 4/1/2021 |