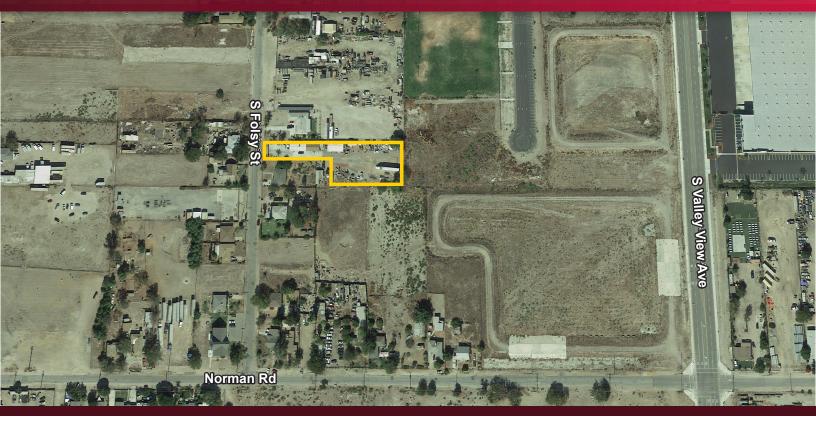

## **LIGHT INDUSTRIAL LAND FOR SALE** ±0.98 AC AVAILABLE (±42,717 SF)

## **PROPERTY HIGHLIGHTS**

- Light Industrial Zoning (LI) (Verify)
- ±2,000 SF Of Office On ±0.98 AC Lot
- ±2,500 SF Garage/Warehouse Space
- Excellent Contractor/Trucking Yard
- **Development Opportunity**

APN#: 0280-151-21

LEE & ÔCIATES Corporate ID#: 01048055 www.lee-associates.com