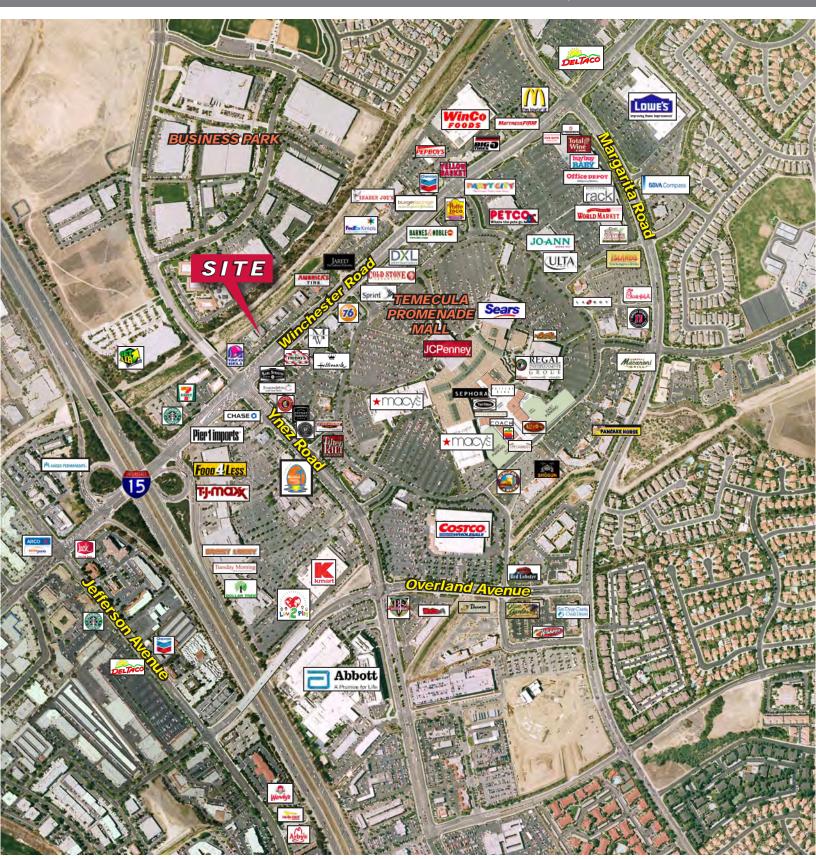

#### **40963 WINCHESTER ROAD - TEMECULA, CA**

#### PROPERTY HIGHLIGHTS:

- Outstanding location Gateway to Temecula with exposure to 122,000 cars per day
- ±2,262 Sq. Ft. Single Story Medical Building
- Directly Across from 1,200,000 Sq. Ft.
  Temecula Promenade Mall (Sears, Macy's, JcPenny's, etc.)
- Join Several Medical Practices
- High End Medical Build Outs
- Easy Access to I-15 Freeway