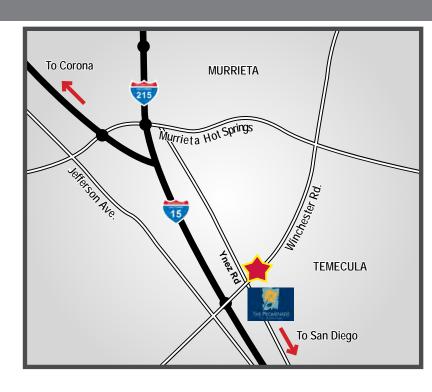

#### **40963 WINCHESTER ROAD - TEMECULA, CA**

#### PROPERTY HIGHLIGHTS:

- Outstanding location Gateway to Temecula with exposure to 122,000 cars per day
- ±2,262 Sq. Ft. Single Story Medical Building
- Directly Across from 1,200,000 Sq. Ft.
  Temecula Promenade Mall (Sears, Macy's, JcPenny's, etc.)
- Join Several Medical Practices
- High End Medical Build Outs
- Easy Access to I-15 Freeway