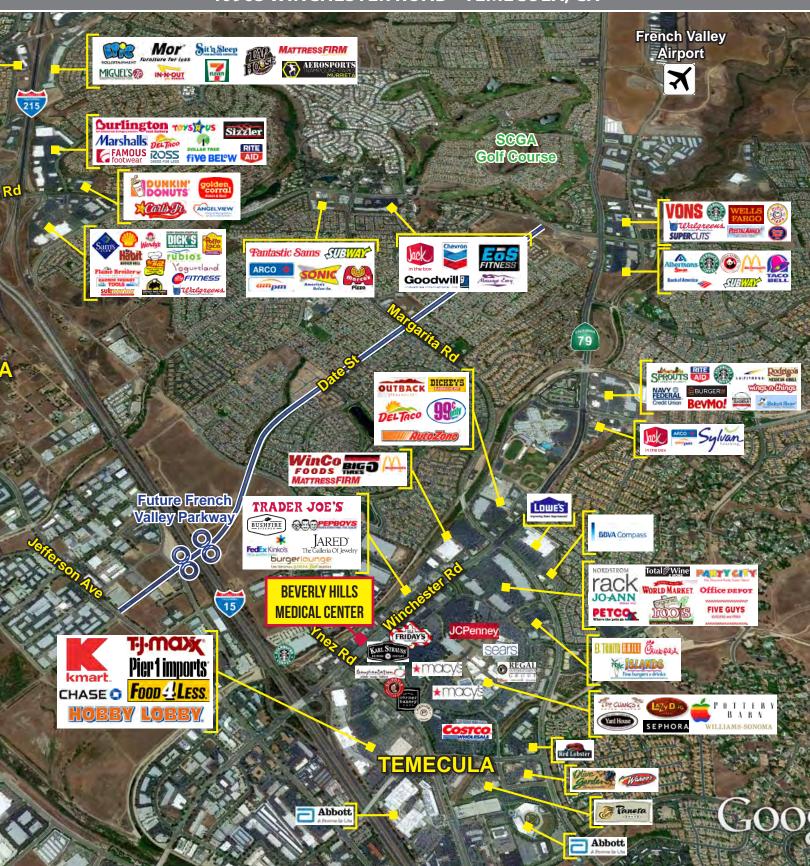

#### **40963 WINCHESTER ROAD - TEMECULA, CA**

#### PROPERTY HIGHLIGHTS:

- Outstanding location Gateway to Temecula with exposure to 122,000 cars per day
- ±2,262 Sq. Ft. Single Story Medical Building
- Directly Across from 1,200,000 Sq. Ft.
  Temecula Promenade Mall (Sears, Macy's, JcPenny's, etc.)
- Join Several Medical Practices
- High End Medical Build Outs
- Easy Access to I-15 Freeway