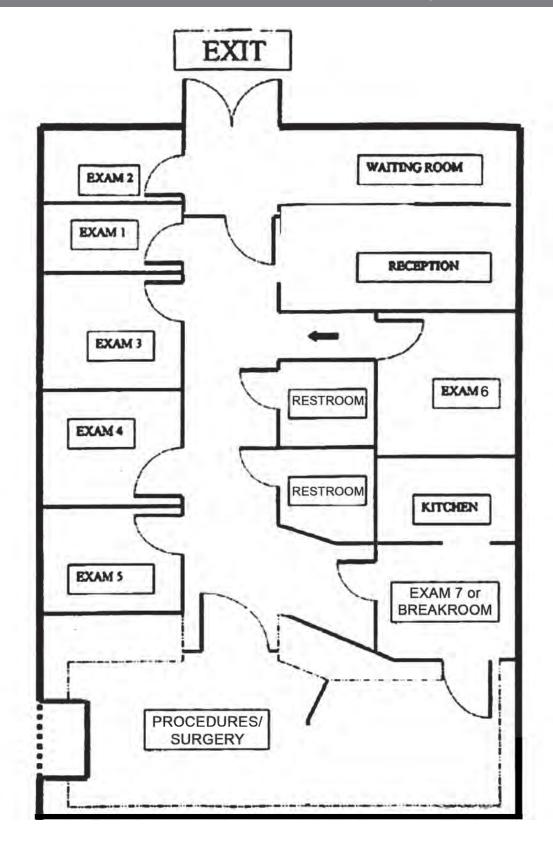

#### PROPERTY HIGHLIGHTS:

- Outstanding location Gateway to Temecula with exposure to 122,000 cars per day
- ±2,262 Sq. Ft. Single Story Medical Building
- Directly Across from 1,200,000 Sq. Ft.
  Temecula Promenade Mall (Sears, Macy's, JcPenny's, etc.)
- Join Several Medical Practices
- High End Medical Build Outs
- Easy Access to I-15 Freeway