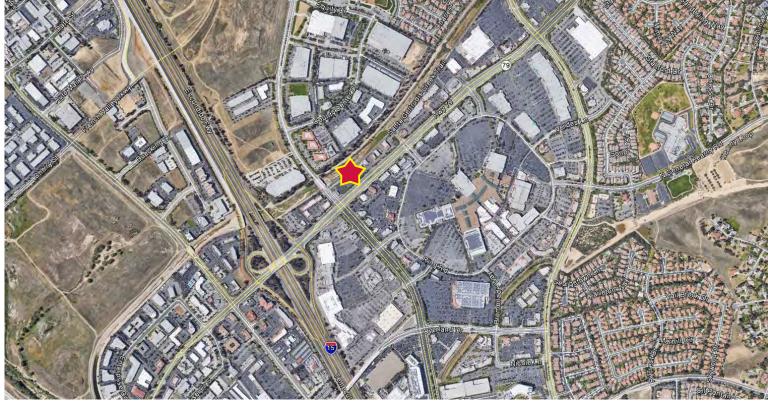

#### **40963 WINCHESTER ROAD - TEMECULA, CA**

#### PROPERTY HIGHLIGHTS:

- Outstanding location Gateway to Temecula with exposure to 122,000 cars per day
- ±2,262 Sq. Ft. Single Story Medical Building
- Directly Across from 1,200,000 Sq. Ft.
  Temecula Promenade Mall (Sears, Macy's, JcPenny's, etc.)
- Join Several Medical Practices
- High End Medical Build Outs
- Easy Access to I-15 Freeway