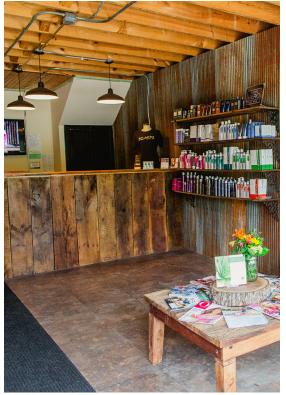

#### **HIGHLIGHTS**

- 14 Private Off Street Parking plus angle public parking in front
- Recently updated electrical and Plumbing throughout
- Rustic style finishes interior and exterior
- Newer HVAC Units
- Building Features include Private Back Patio, Conditioned Garage and Loft space
- Smaller Bakery Tenant in place offering some income to new owner
- Currently operating as a salon
- Owner user