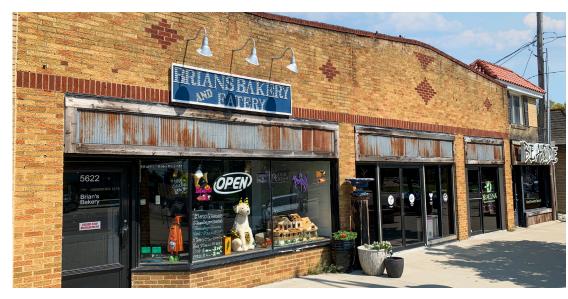

# 5616-5618-5620-5622 JOHNSON DRIVE, MISSION, KS 66202

5,800

**SQUARE FEET** 

**RETAIL BUILDING WITHIN MISSION'S** HISTORIC JOHNSON DRIVE CORRIDOR

FOR SALE \$1,095,000

ZONING

MS1 (MAIN STREET DISTRICT 1)

#### **HIGHLIGHTS**

- 14 Private Off Street Parking plus angle public parking in front
- Recently updated electrical and Plumbing throughout
- Rustic style finishes interior and exterior
- Newer HVAC Units
- Building Features include Private Back Patio, Conditioned Garage and Loft space
- Smaller Bakery Tenant in place offering some income to new owner
- Currently operating as a salon
- Owner user