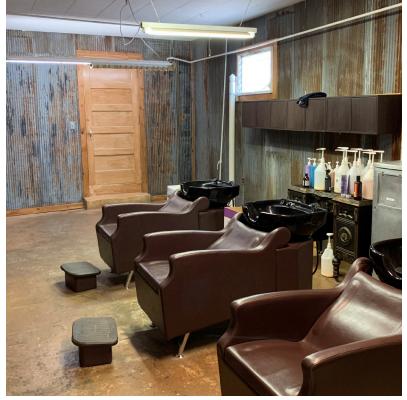

#### **HIGHLIGHTS**

- 14 Private Off Street Parking plus angle public parking in front
- Recently updated electrical and Plumbing throughout
- Rustic style finishes interior and exterior
- Newer HVAC Units
- Building Features include Private Back Patio, Conditioned Garage and Loft space
- Smaller Bakery Tenant in place offering some income to new owner
- Currently operating as a salon
- Owner user