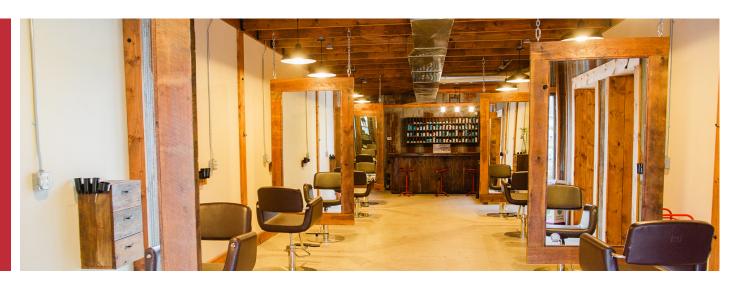

#### **HIGHLIGHTS**

- 14 Private Off Street Parking plus angle public parking in front
- Recently updated electrical and Plumbing throughout
- Rustic style finishes interior and exterior
- Newer HVAC Units
- Building Features include Private Back Patio, Conditioned Garage and Loft space
- Smaller Bakery Tenant in place offering some income to new owner
- Currently operating as a salon
- Owner user