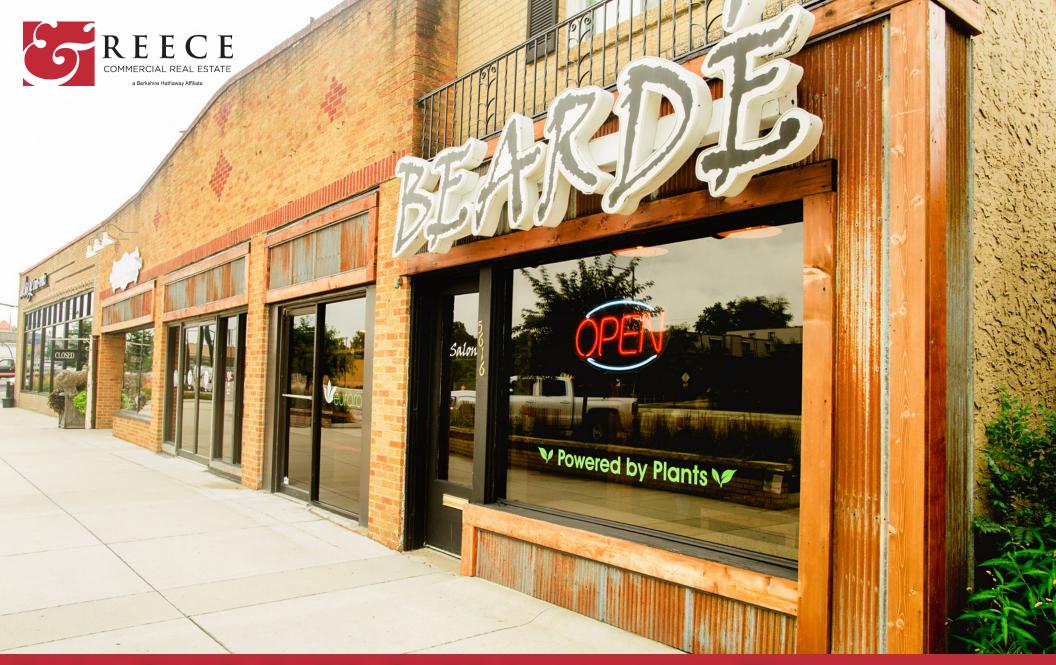

# 5616-5618-5620-5622 JOHNSON DR

MISSION, KS 66202

# 5616-5618-5620-5622 JOHNSON DRIVE, MISSION, KS 66202

5,800

**SQUARE FEET** 

**RETAIL BUILDING WITHIN MISSION'S** HISTORIC JOHNSON DRIVE CORRIDOR

FOR SALE \$1,095,000

ZONING

MS1 (MAIN STREET DISTRICT 1)

#### **HIGHLIGHTS**

- 14 Private Off Street Parking plus angle public parking in front
- Recently updated electrical and Plumbing throughout
- Rustic style finishes interior and exterior
- Newer HVAC Units
- Building Features include Private Back Patio, Conditioned Garage and Loft space
- Smaller Bakery Tenant in place offering some income to new owner
- Currently operating as a salon
- Owner user