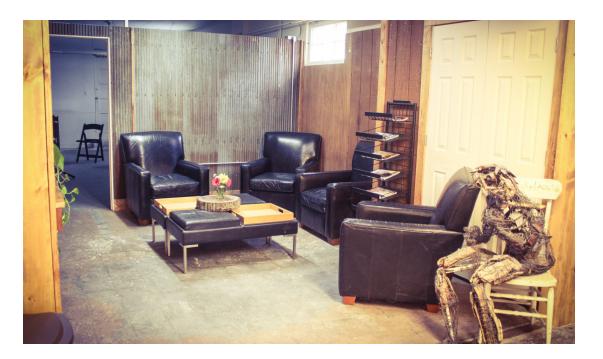

#### **HIGHLIGHTS**

- 14 Private Off Street Parking plus angle public parking in front
- Recently updated electrical and Plumbing throughout
- Rustic style finishes interior and exterior
- Newer HVAC Units
- Building Features include Private Back Patio, Conditioned Garage and Loft space
- Smaller Bakery Tenant in place offering some income to new owner
- Currently operating as a salon
- Owner user