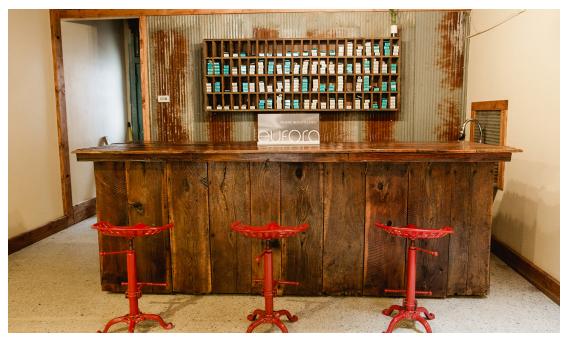

#### **HIGHLIGHTS**

- 14 Private Off Street Parking plus angle public parking in front
- Recently updated electrical and Plumbing throughout
- Rustic style finishes interior and exterior
- Newer HVAC Units
- Building Features include Private Back Patio, Conditioned Garage and Loft space
- Smaller Bakery Tenant in place offering some income to new owner
- Currently operating as a salon
- Owner user