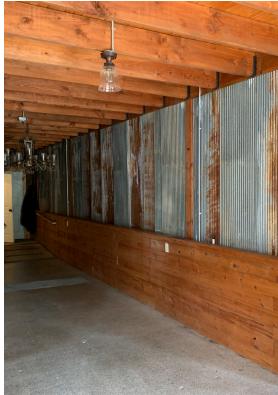

#### **HIGHLIGHTS**

- 14 Private Off Street Parking plus angle public parking in front
- Recently updated electrical and Plumbing throughout
- Rustic style finishes interior and exterior
- Newer HVAC Units
- Building Features include Private Back Patio, Conditioned Garage and Loft space
- Smaller Bakery Tenant in place offering some income to new owner
- Currently operating as a salon
- Owner user