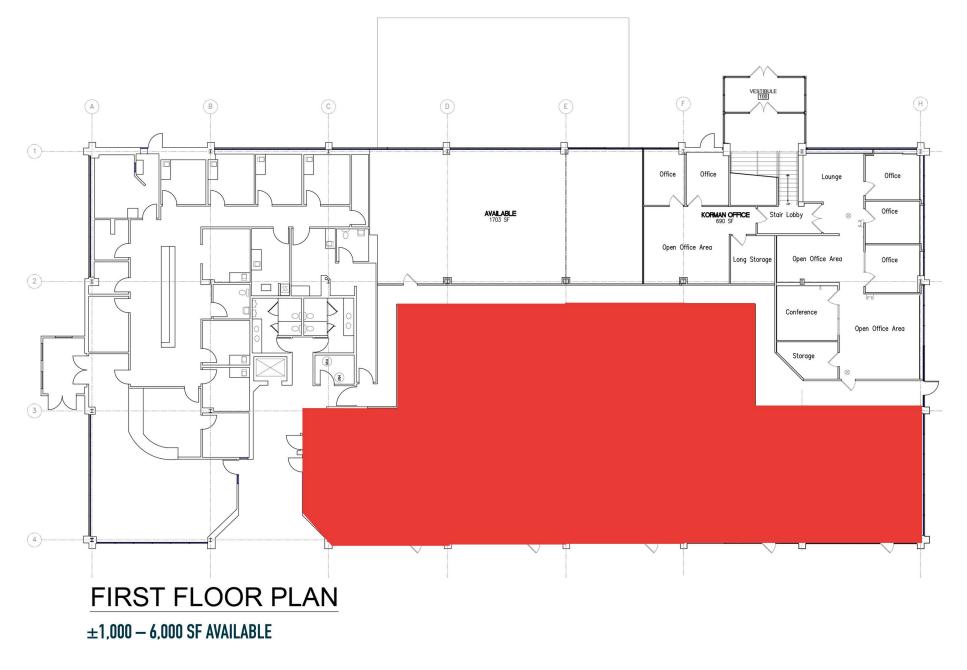

#### $\pm$ 1,000 – 6,000 SF AVAILABLE FOR LEASE

- Situated on an outparcel to the Plymouth Meeting Mall – undergoing major redevelopment
- Proposed Tenants Include: **Durlington FILLER'S DICK'S ALECHOUSE**
- Highly visible from West Germantown Pike with traffic counts of 45,597 VPD
- 1-Mile Daytime Population: 14,534
- Surrounded by fantastic incomes and population density
- Easy access to I-276 and I-476