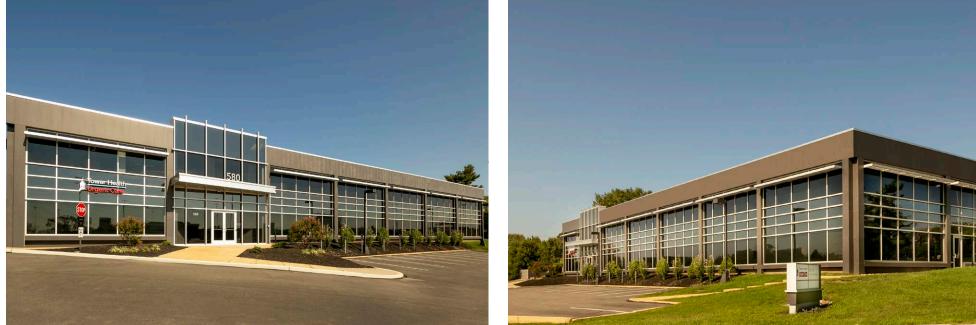

# 580 WEST GERMANTOWN PIKE PLYMOUTH MEETING, PA

#### $\pm$ 1,000 – 6,000 SF AVAILABLE FOR LEASE

- Situated on an outparcel to the Plymouth Meeting Mall – undergoing major redevelopment
- Proposed Tenants Include: **Durlington FILLER'S DICK'S ALECHOUSE**
- Highly visible from West Germantown Pike with traffic counts of 45,597 VPD
- 1-Mile Daytime Population: 14,534
- Surrounded by fantastic incomes and population density
- Easy access to I-276 and I-476