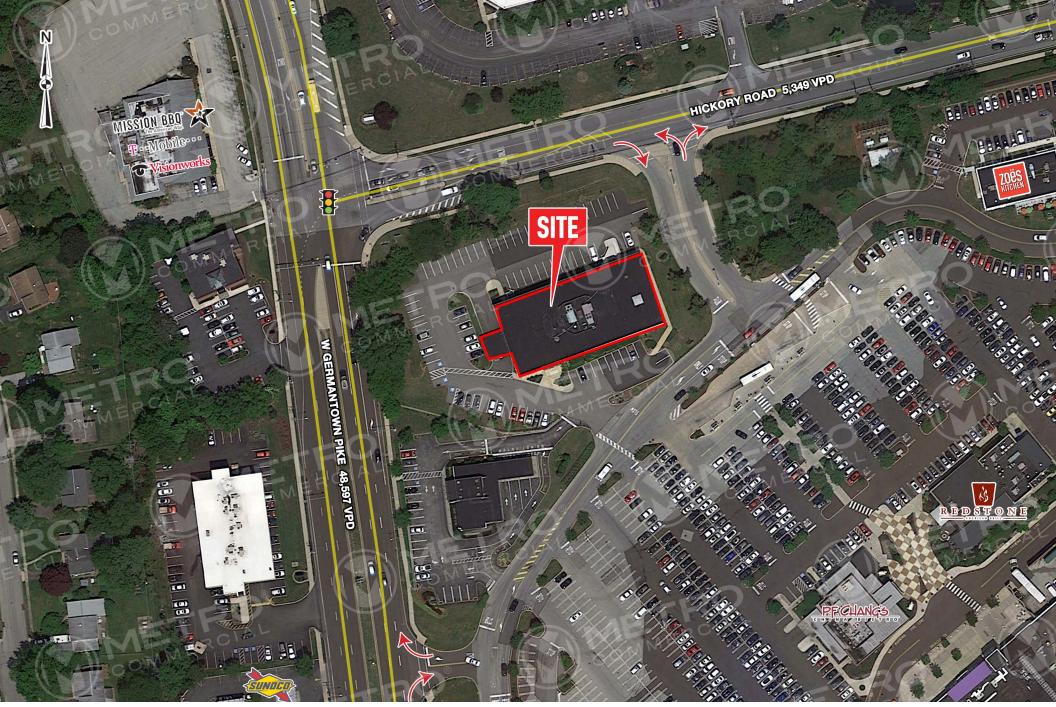

#### $\pm$ 1,000 – 6,000 SF AVAILABLE FOR LEASE

- Situated on an outparcel to the Plymouth Meeting Mall – undergoing major redevelopment
- Proposed Tenants Include: **Durlington FILLER'S DICK'S ALECHOUSE**
- Highly visible from West Germantown Pike with traffic counts of 45,597 VPD
- 1-Mile Daytime Population: 14,534
- Surrounded by fantastic incomes and population density
- Easy access to I-276 and I-476