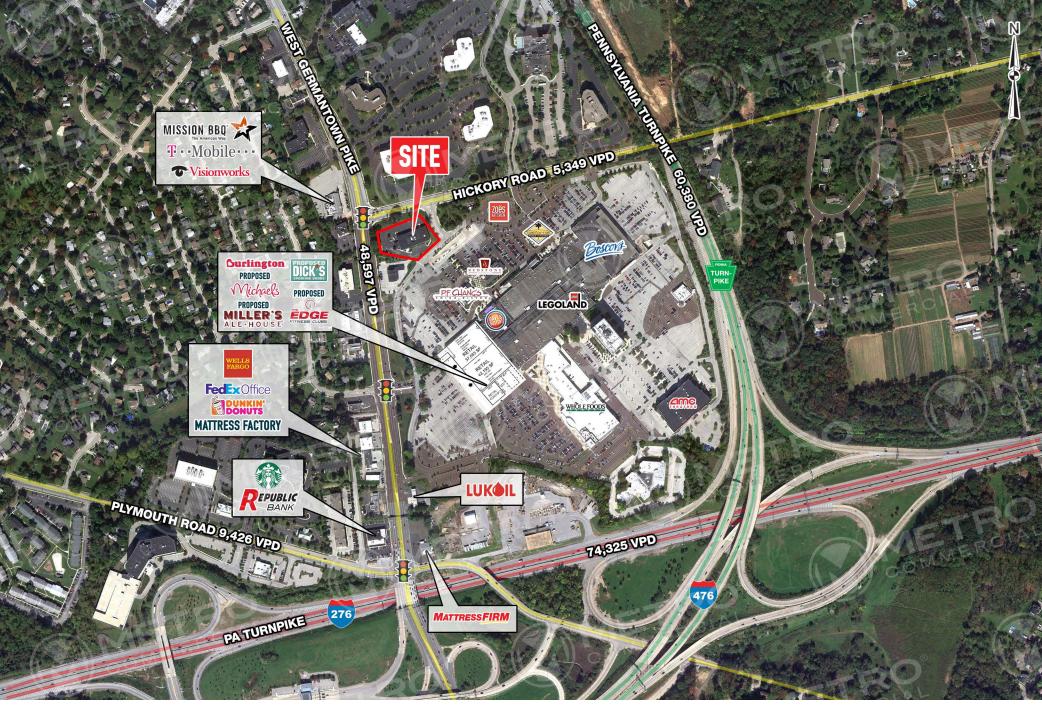

#### $\pm$ 1,000 – 6,000 SF AVAILABLE FOR LEASE

- Situated on an outparcel to the Plymouth Meeting Mall – undergoing major redevelopment
- Proposed Tenants Include: **Durlington FILLER'S DICK'S ALECHOUSE**
- Highly visible from West Germantown Pike with traffic counts of 45,597 VPD
- 1-Mile Daytime Population: 14,534
- Surrounded by fantastic incomes and population density
- Easy access to I-276 and I-476

#### stats.

200

|  | 2018 DEMOGRAPHICS*                                      | 1 MILE    | 3 MILES   | 5 MILES   |
|--|---------------------------------------------------------|-----------|-----------|-----------|
|  | EST. POPULATION                                         | 6,285     | 74,059    | 183,796   |
|  | EST. HOUSEHOLDS                                         | 2,626     | 29,646    | 73,214    |
|  | EST. AVG. HH INCOME                                     | \$133,766 | \$117,495 | \$121,486 |
|  | W. GERMANTOWN PIKE TRAFFIC COUNT: 48,597 VPD *ESRI 2018 |           |           |           |