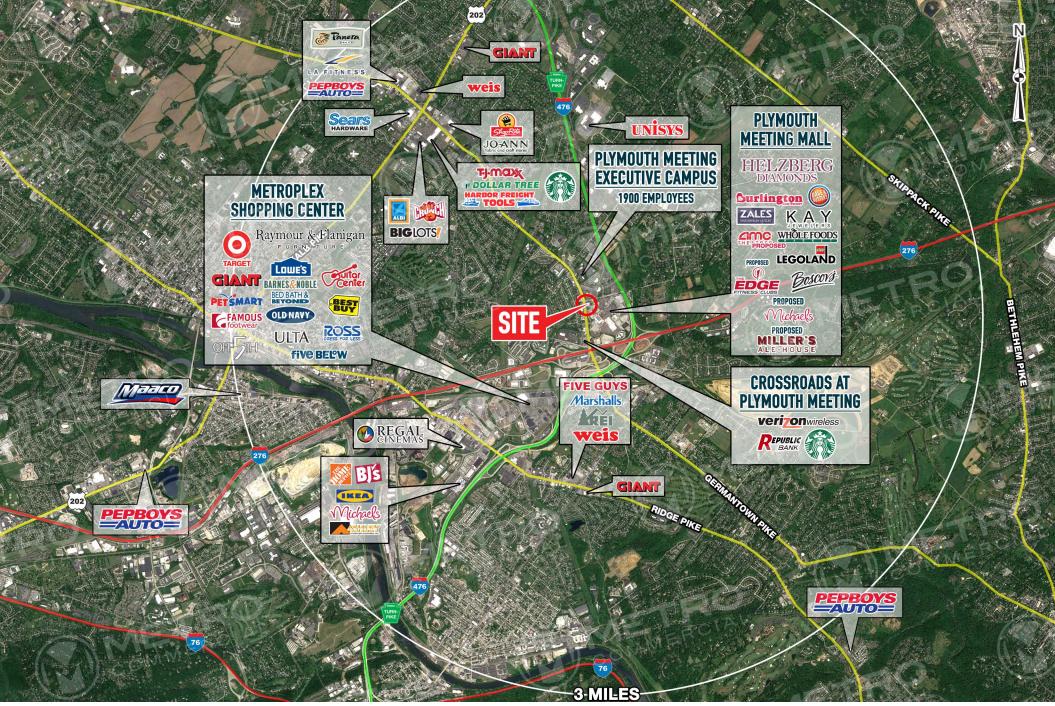

# 580 WEST GERMANTOWN PIKE PLYMOUTH MEETING, PA

#### $\pm$ 1,000 – 6,000 SF AVAILABLE FOR LEASE

- Situated on an outparcel to the Plymouth Meeting Mall – undergoing major redevelopment
- Proposed Tenants Include: **Durlington FILLER'S DICK'S ALECHOUSE**
- Highly visible from West Germantown Pike with traffic counts of 45,597 VPD
- 1-Mile Daytime Population: 14,534
- Surrounded by fantastic incomes and population density
- Easy access to I-276 and I-476