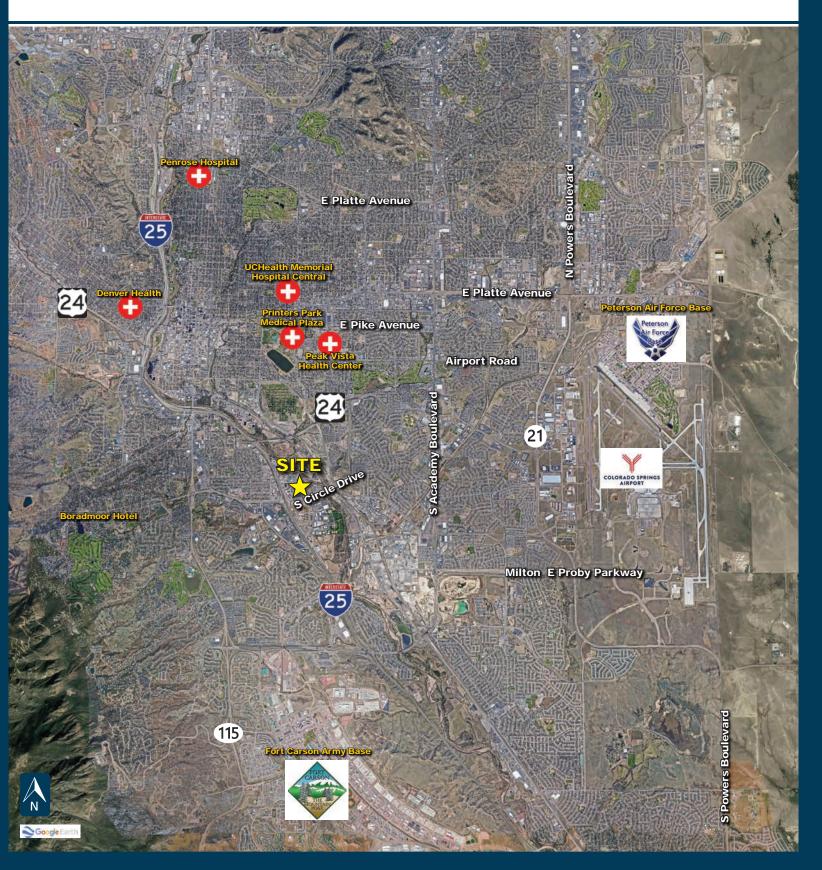

# FOR SALE/FOR LEASE

OWNER USER OFFICE BUILDING

2862 S. CIRCLE DRIVE, COLORADO SPRINGS, CO 80906

### PROPERTY DETAILS

Price: \$2,951,370.00 Sale Price PSF: \$45.00/SF **Property Taxes:** (2019) \$55,940.31 **Building Size:** 65,586 SF Site Size: 3.27 Acres Parking: 5:1,000 Typical Floor: 14,656 SF Year Built: 1970 C2/OHR Zoning: Schedule Tax No: 6428300046