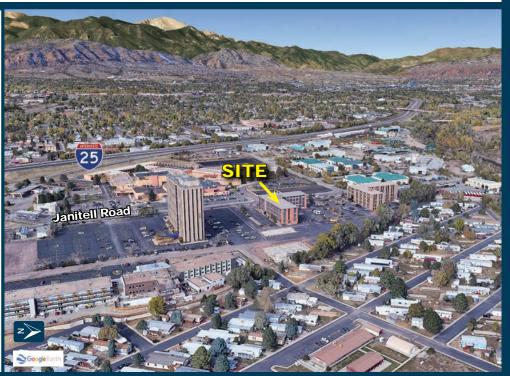

# FOR SALE/FOR LEASE

OWNER USER OFFICE BUILDING

2862 S. CIRCLE DRIVE, COLORADO SPRINGS, CO 80906

#### **COMMENTS**

- Owner user opportunity Close proximity to I-25
- Located within Enterprise Zone
- EZ Vacant Commercial Building Rehabilitation: Encourages redevelopment of vacant commercial property with a 25% credit for the cost of rehabilitation of a building that is at least 20 years old and has been completely vacant for at least 2 years. The credit is limited to \$50,000 per building.