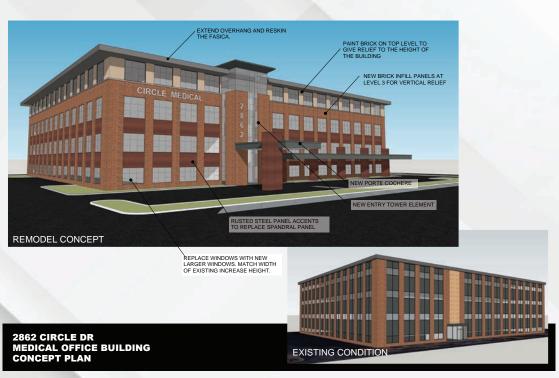

80906



### PROPERTY DETAILS

Price: \$2,951,370.00 Sale Price PSF: \$45.00/SF **Property Taxes:** (2019) \$55,940.31 **Building Size:** 65,586 SF Site Size: 3.27 Acres Parking: 5:1,000 Typical Floor: 14,656 SF Year Built: 1970 C2/OHR Zoning: Schedule Tax No: 6428300046

#### **COMMENTS**

- Owner user opportunity Close proximity to I-25
- Located within Enterprise Zone
- EZ Vacant Commercial Building Rehabilitation: Encourages redevelopment of vacant commercial property with a 25% credit for the cost of rehabilitation of a building that is at least 20 years old and has been completely vacant for at least 2 years. The credit is limited to \$50,000 per building.



Michael J Scruggs, II mscruggs@olivereg.com

Jeremy Shirley jeremys@olivereg.com

Paul Rubley paulrubley@olivereg.com









### **POTENTIAL RENOVATIONS**