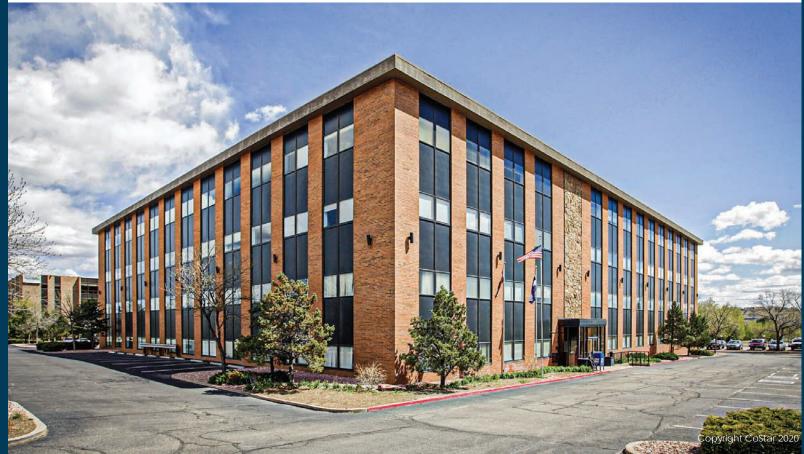

# FOR SALE/FOR LEASE

OWNER USER OFFICE BUILDING

2862 S. CIRCLE DRIVE, COLORADO SPRINGS, CO 80906

### PROPERTY DETAILS

Price: \$2,951,370.00 Sale Price PSF: \$45.00/SF **Property Taxes:** (2019) \$55,940.31 **Building Size:** 65,586 SF Site Size: 3.27 Acres Parking: 5:1,000 Typical Floor: 14,656 SF Year Built: 1970 C2/OHR Zoning: Schedule Tax No: 6428300046