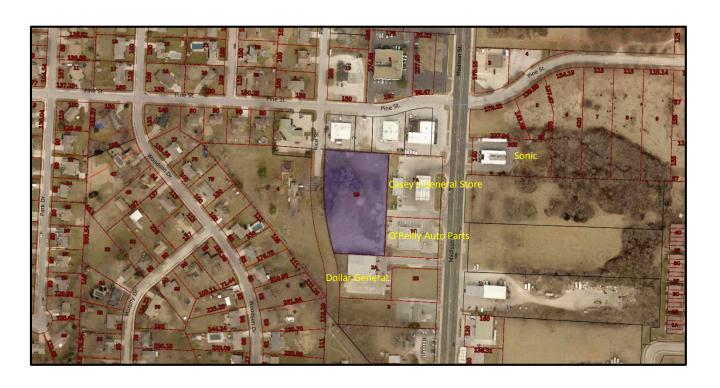

## For Sale

238 Rice Street Raymore, Missouri 2 +/- Acres

This property is off Highway 58 behind Dollar General, **OVERVIEW** 

O'Reilly Auto Parts, and Casey's General Store. Sonic is Sale Price: \$95,000

located across the street.

Lot Area: 2 +/- acres The City of Raymore is open to ideas on the use.

Zoning: Commercial

Utilities onsite or close by; sewer, gas, electric, and Taxes 2016: \$1,470 water.

For more information, questions, or to schedule a tour of the property, please call Josh Haith