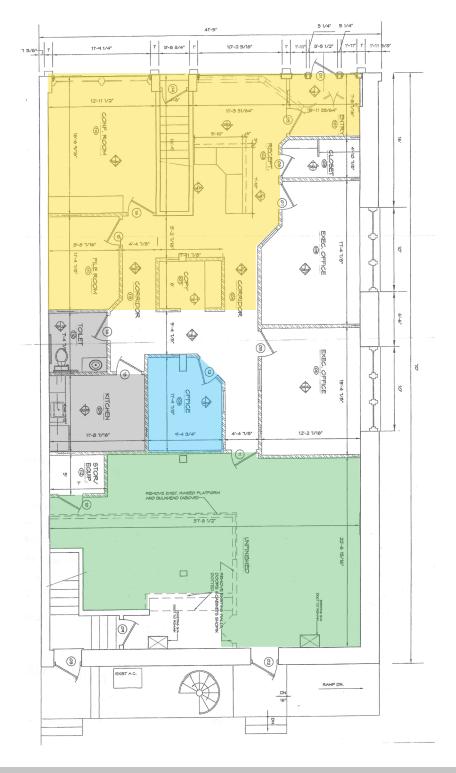

## FLOOR PLANS

135 OAK ST, BONNER SPRINGS, KS 66012

### **RENTAL OPTIONS**

Yellow - Reception & 2 offices

Access to Copy Room & Kitchen
\$1050 per month

Blue - One office

Access to Copy Room & Kitchen

\$400 per month

Green - Open Work Space

Access to Copy Room & Kitchen
\$1,400/month

Gray - Shared Toilet & Kitchen

Access to Wireless system along with individual internet connections