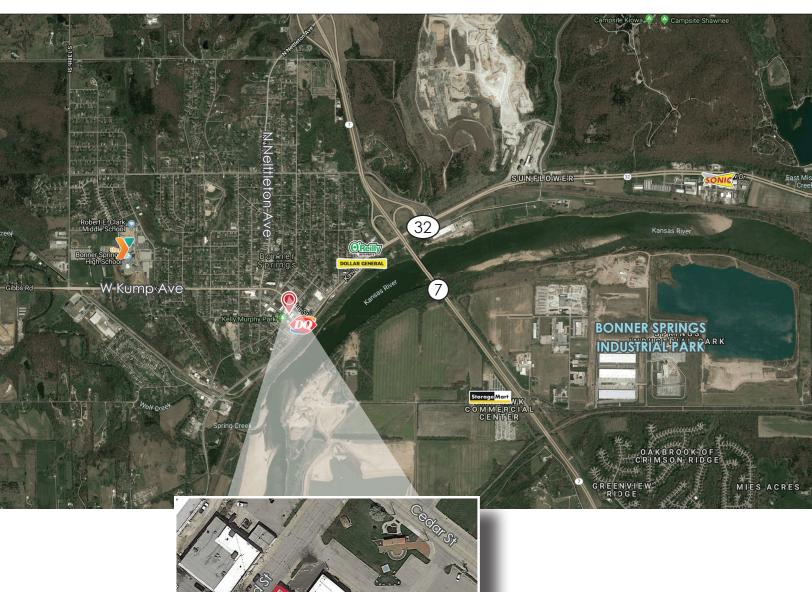

e current or future performance of the property. You and your advisors should conduct a careful, independent investigation of the property to determine to your satisfaction the suitability of the property for your needs.

## FLOOR PLANS

135 OAK ST, BONNER SPRINGS, KS 66012



### **RENTAL OPTIONS**

Yellow - Reception & 2 offices

Access to Copy Room & Kitchen
\$1050 per month

Blue - One office

Access to Copy Room & Kitchen

\$400 per month

Green - Open Work Space

Access to Copy Room & Kitchen
\$1,400/month

Gray - Shared Toilet & Kitchen

Access to Wireless system along with individual internet connections



#### **Matt Watkins**

Office: 913-266-5424
Mobile: 913-908-9447
Main Office: 913.652.4300

Email: matt@reececommercial.com

## AERIALS

135 OAK ST, BONNER SPRINGS, KS 66012





#### **Matt Watkins**

Office: 913-266-5424 Mobile: 913-908-9447 Main Office: 913.652.4300

Email: matt@reececommercial.com

The information above has been obtained from sources believed reliable. While we do not doubt its accuracy we have not verified it and make no guarantee, warranty or representation about it. It is your responsibility to independently confirm its accuracy and completeness. Any projections, opinions, assumptions, or estimates used are for example only and do not represent the current or future performance of the property. You and your advisors should conduct a careful, independent investigation of the property to determine to your satisfaction the suitability of the property for your needs.