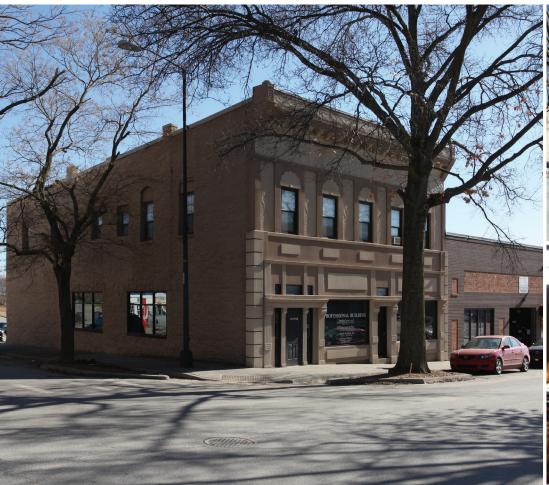

# 135 OAK ST

### HIGHLIGHTS

Downtown Bonner Springs Office Building

Convenient Location

400-2,911 SF Spaces Available

Individual Offices

Office Suites Available

Storage Available

### **FOR LEASE**

\$15.00/SF