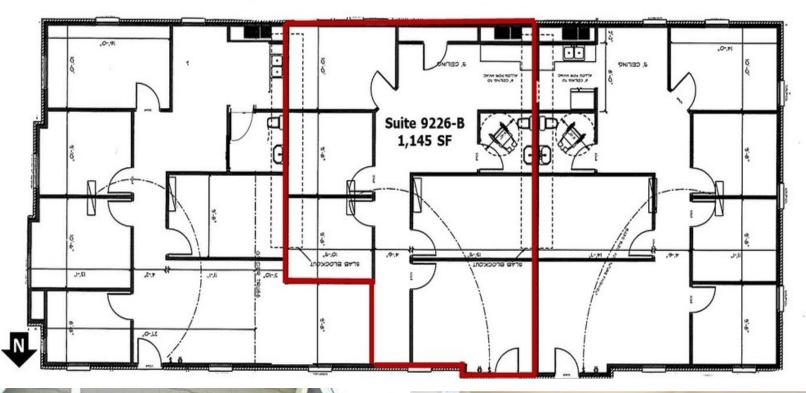

## **FOR LEASE**

Available SF, Suite 9226-B: 1,145 SF

Rent Rate: \$17.00/SF/YR

Lease Type: Full Service (Less Janitorial)

Building Size: 11,250 SF

Parking: Curbside