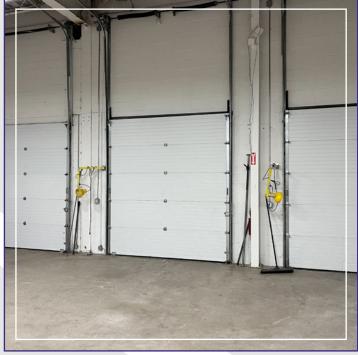

## OFFICE/LAB/WAREHOUSE FUNCTIONALITY

Up to 62,532 SF

4 Loading Docks

18'6" Ceiling Heights

25' Column Spacing

1st
FLOOR AVAILABILITIES
Warehouse/Office/Lab (Divisible)