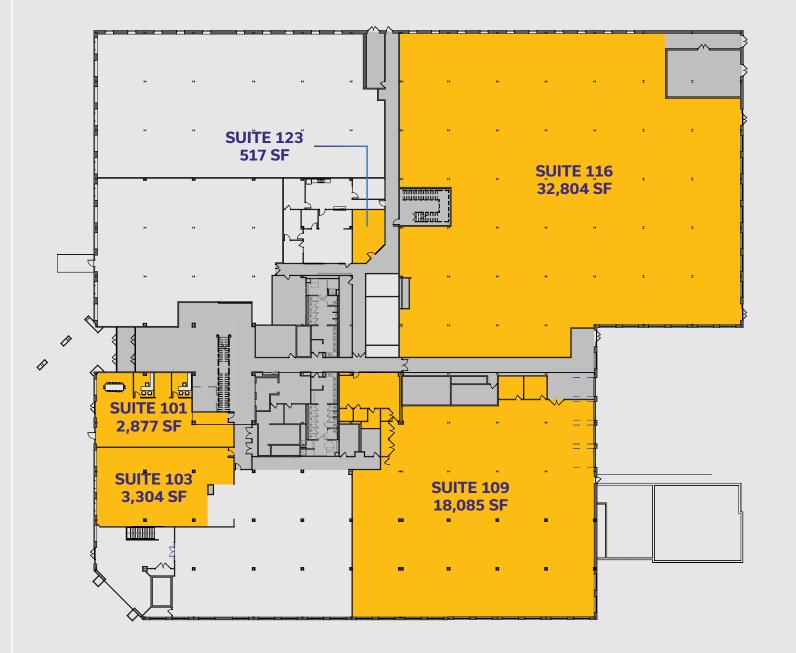

## OFFICE/LAB/WAREHOUSE FUNCTIONALITY

Up to 62,532 SF

4 Loading Docks

18'6" Ceiling Heights

25' Column Spacing

1st
FLOOR AVAILABILITIES
Warehouse/Office/Lab (Divisible)