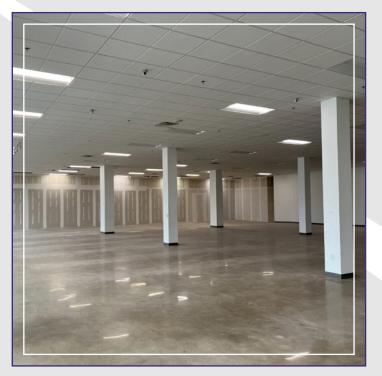

## OFFICE/LAB/WAREHOUSE FUNCTIONALITY

Up to 62,532 SF

4 Loading Docks

18'6" Ceiling Heights

25' Column Spacing

1st
FLOOR AVAILABILITIES
Warehouse/Office/Lab (Divisible)