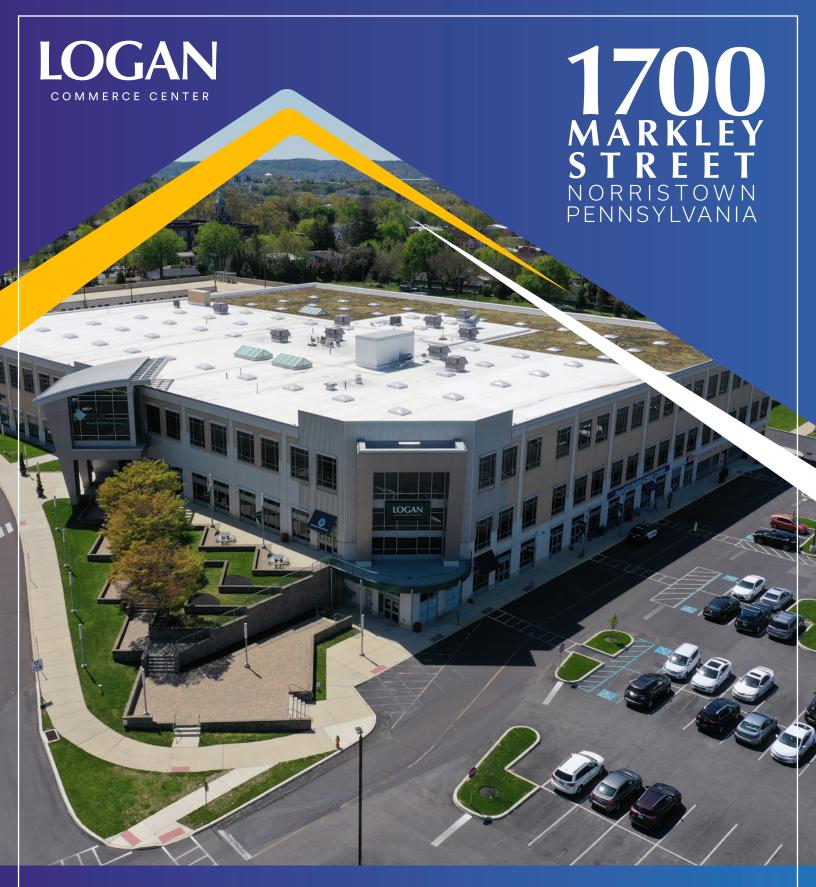

OFFICE: \$19.50 gross + utilities WAREHOUSE/LAB/FLEX: \$13.50 NNN

NEWMARK

LEED CERTIFIED BUILDING AVAILABLE FOR LEASE OFFICE/WAREHOUSE/LAB

## OFFICE/LAB/WAREHOUSE FUNCTIONALITY

Up to 62,532 SF

4 Loading Docks

18'6" Ceiling Heights

25' Column Spacing

1st
FLOOR AVAILABILITIES
Warehouse/Office/Lab (Divisible)