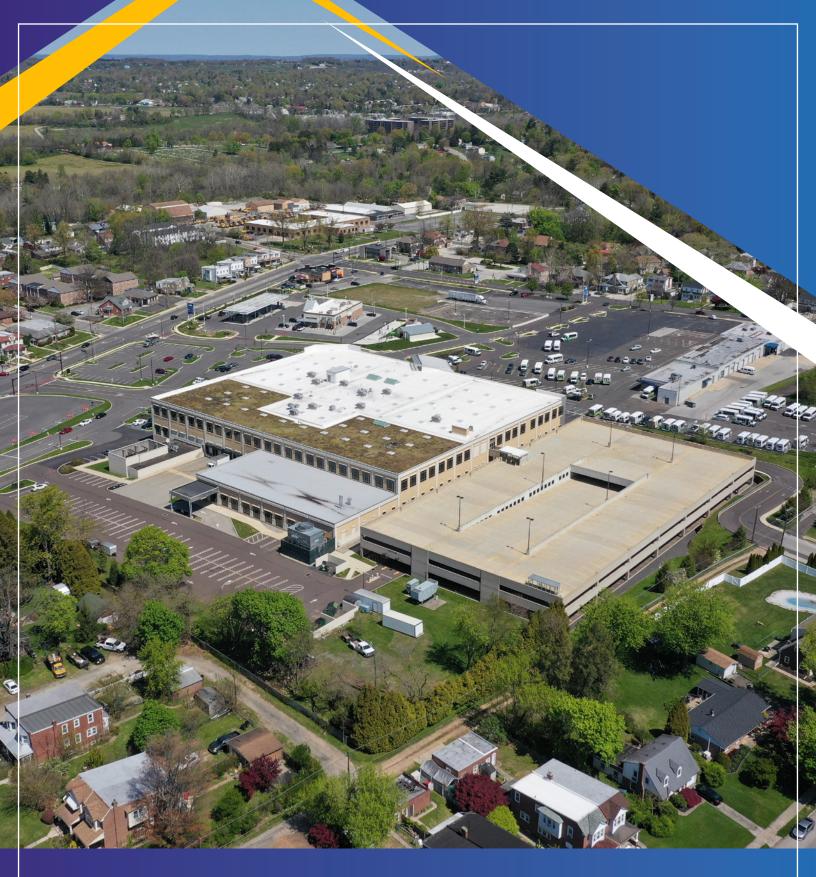

OFFICE: \$19.50 gross + utilities WAREHOUSE/LAB/FLEX: \$13.50 NNN

NEWMARK

LEED CERTIFIED BUILDING AVAILABLE FOR LEASE OFFICE/WAREHOUSE/LAB

## OFFICE/LAB/WAREHOUSE FUNCTIONALITY

Up to 62,532 SF

4 Loading Docks

18'6" Ceiling Heights

25' Column Spacing

1st
FLOOR AVAILABILITIES
Warehouse/Office/Lab (Divisible)