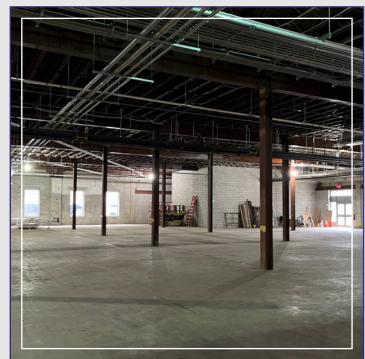

## OFFICE/LAB/WAREHOUSE FUNCTIONALITY

Up to 62,532 SF

4 Loading Docks

18'6" Ceiling Heights

25' Column Spacing

1st
FLOOR AVAILABILITIES
Warehouse/Office/Lab (Divisible)