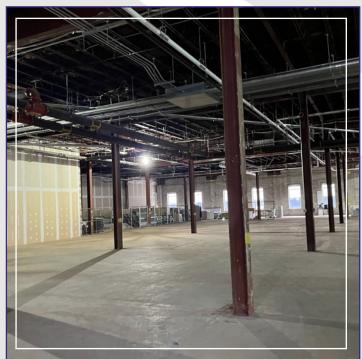

## OFFICE/LAB/WAREHOUSE FUNCTIONALITY

Up to 62,532 SF

4 Loading Docks

18'6" Ceiling Heights

25' Column Spacing

1st
FLOOR AVAILABILITIES
Warehouse/Office/Lab (Divisible)