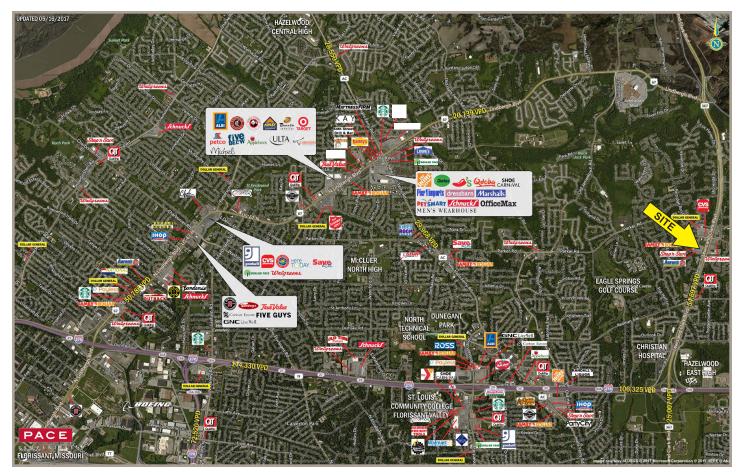

PROPERTIES

**SPACE AVAILABLE: 900 - 55,383 SF IMMEDIATELY** 

10.000 SF NEW CONSTRUCTION

LAND AVAILABLE: 0.830 - 0.966 ACRES

**LEASE RATE: CALL FOR DETAILS** 

TRIPLE NETS: \$5.01/SF

| Si                |                     | 1 MILE   | 3 MILE   | 5 MILE   |
|-------------------|---------------------|----------|----------|----------|
| 2019 DEMOGRAPHICS | POPULATION          | 11,139   | 60,362   | 147,749  |
| DEM06             | EMPLOYEES           | 1,572    | 14,082   | 30,857   |
| 2019              | MEDIAN<br>HH INCOME | \$53,172 | \$52,893 | \$52,757 |