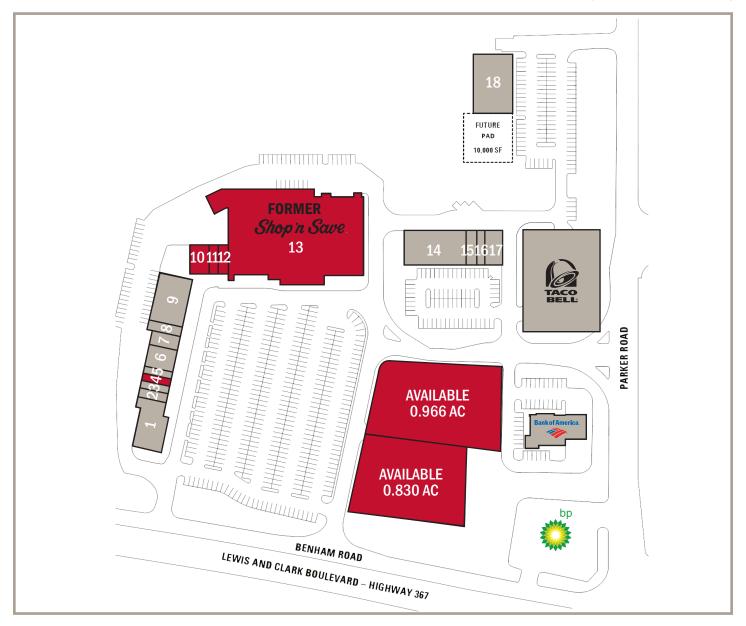

PROPERTIES

**SPACE AVAILABLE: 900 - 55,383 SF IMMEDIATELY** 

10.000 SF NEW CONSTRUCTION

LAND AVAILABLE: 0.830 - 0.966 ACRES

**LEASE RATE: CALL FOR DETAILS** 

TRIPLE NETS: \$5.01/SF

| Si                |                     | 1 MILE   | 3 MILE   | 5 MILE   |
|-------------------|---------------------|----------|----------|----------|
| 2019 DEMOGRAPHICS | POPULATION          | 11,139   | 60,362   | 147,749  |
| DEM06             | EMPLOYEES           | 1,572    | 14,082   | 30,857   |
| 2019              | MEDIAN<br>HH INCOME | \$53,172 | \$52,893 | \$52,757 |