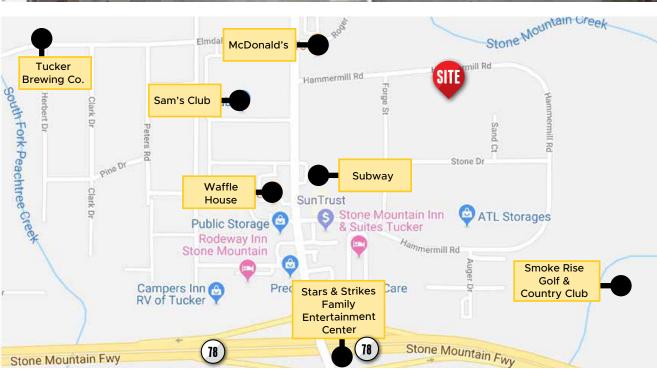

#### **PROPERTY HIGHLIGHTS**

- 6,000 21,000 SF Available
- 40,869 SF Free Standing Building
- 6,000 SF Office Space
- 2,500 SF Mechanic Shop Space
- 5.68 Acres
- Fully Paved, Fenced, and Lit
- Close Proximity to US-78
- Approximately 4 Miles from US-78/I-285 Intersection
- Approximately 14 Miles from Downtown Atlanta
- Approximately 25 Miles from Hartsfield-Jackson International