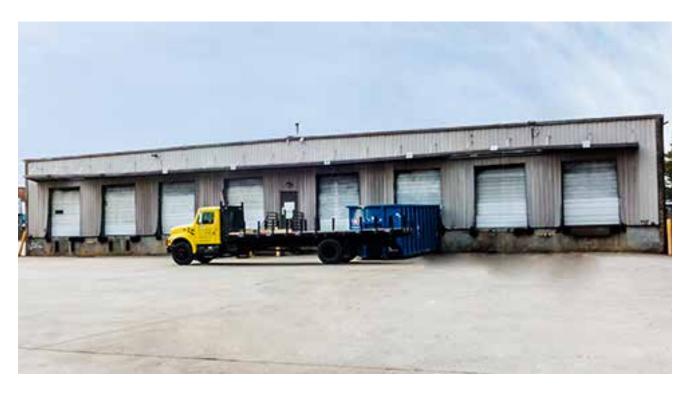

#### **PROPERTY HIGHLIGHTS**

- 6,000 21,000 SF Available
- 40,869 SF Free Standing Building
- 6,000 SF Office Space
- 2,500 SF Mechanic Shop Space
- 5.68 Acres
- Fully Paved, Fenced, and Lit
- Close Proximity to US-78
- Approximately 4 Miles from US-78/I-285 Intersection
- Approximately 14 Miles from Downtown Atlanta
- Approximately 25 Miles from Hartsfield-Jackson International