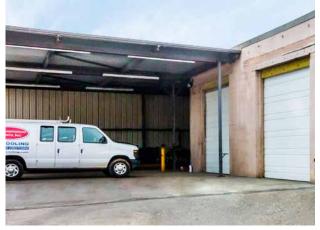

#### **PROPERTY HIGHLIGHTS**

- 6,000 21,000 SF Available
- 40,869 SF Free Standing Building
- 6,000 SF Office Space
- 2,500 SF Mechanic Shop Space
- 5.68 Acres
- Fully Paved, Fenced, and Lit
- Close Proximity to US-78
- Approximately 4 Miles from US-78/I-285 Intersection
- Approximately 14 Miles from Downtown Atlanta
- Approximately 25 Miles from Hartsfield-Jackson International