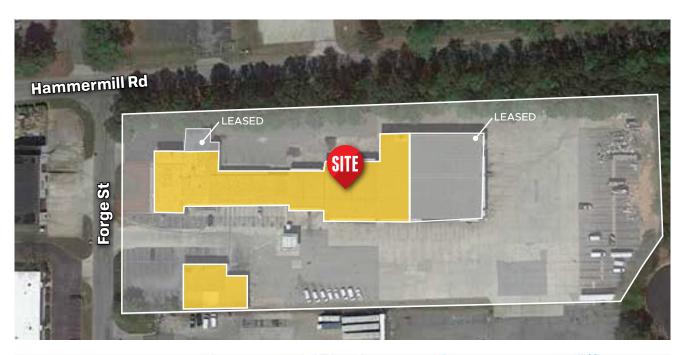

#### **PROPERTY HIGHLIGHTS**

- 6,000 21,000 SF Available
- 40,869 SF Free Standing Building
- 6,000 SF Office Space
- 2,500 SF Mechanic Shop Space
- 5.68 Acres
- Fully Paved, Fenced, and Lit
- Close Proximity to US-78
- Approximately 4 Miles from US-78/I-285 Intersection
- Approximately 14 Miles from Downtown Atlanta
- Approximately 25 Miles from Hartsfield-Jackson International