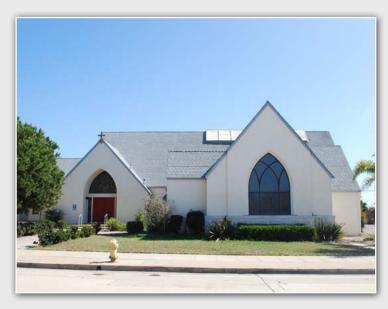

#### **PROPERTY DETAILS:**

- 8,025 SF freestanding church facility on a larger paved lot
- Additional 2,518 SF freestanding building used for day-care facility.
- Current tenant has utilized the property for their church & day-care facility
- Existing conditional use permit C.U.P. allows for religious / church uses
- Additional paved lot can be used for parking
- Access 7 Days a week
- Close proximity to new retail development (eateries, gastro-pubs and more)
- Quick Access to H-78 & I-5
- LEASE RATE: \$6,000 / Month Modified Gross