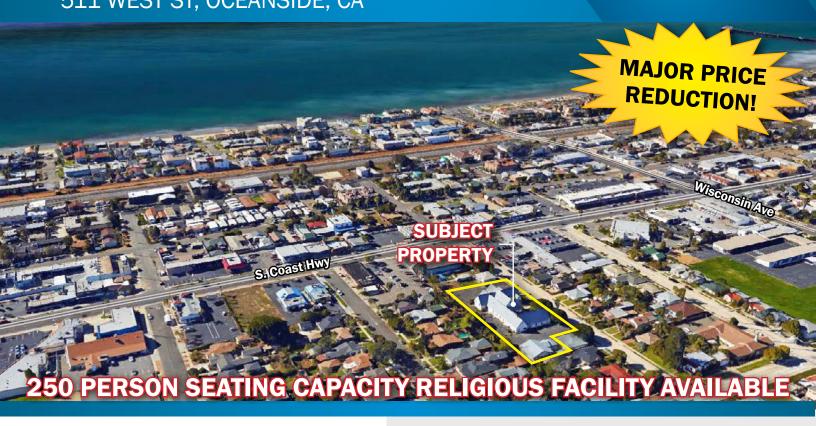

#### **PROPERTY DETAILS:**

- 8,025 SF freestanding church facility on a larger paved lot
- Additional 2,518 SF freestanding building used for day-care facility.
- Current tenant has utilized the property for their church & day-care facility
- Existing conditional use permit C.U.P. allows for religious / church uses
- Additional paved lot can be used for parking
- Access 7 Days a week
- Close proximity to new retail development (eateries, gastro-pubs and more)
- Quick Access to H-78 & I-5
- LEASE RATE: \$6,000 / Month Modified Gross