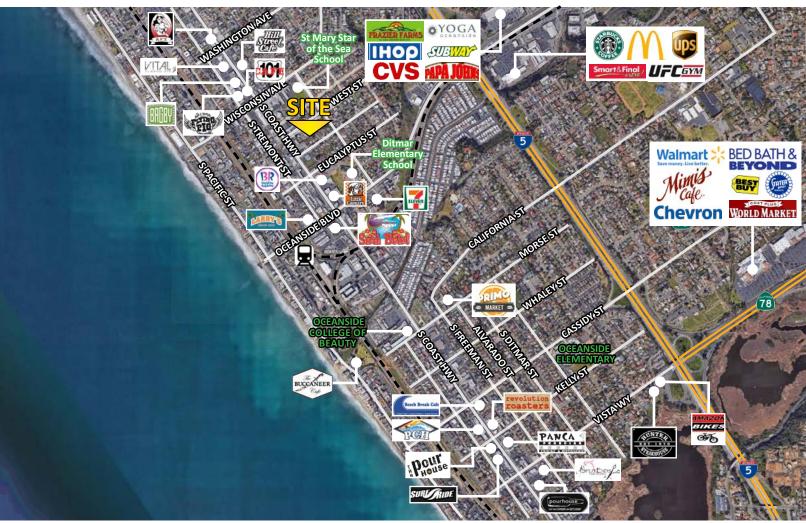

#### **PROPERTY DETAILS:**

- 8,025 SF freestanding church facility on a larger paved lot
- Additional 2,518 SF freestanding building used for day-care facility.
- Current tenant has utilized the property for their church & day-care facility
- Existing conditional use permit C.U.P. allows for religious / church uses
- Additional paved lot can be used for parking
- Access 7 Days a week
- Close proximity to new retail development (eateries, gastro-pubs and more)
- Quick Access to H-78 & I-5
- LEASE RATE: \$6,000 / Month Modified Gross