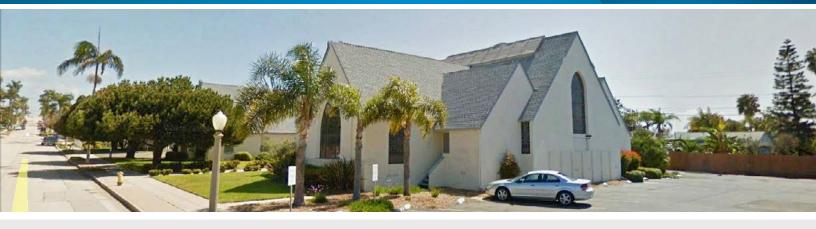

#### **PROPERTY DETAILS:**

- 8,025 SF freestanding church facility on a larger paved lot
- Additional 2,518 SF freestanding building used for day-care facility.
- Current tenant has utilized the property for their church & day-care facility
- Existing conditional use permit C.U.P. allows for religious / church uses
- Additional paved lot can be used for parking
- Access 7 Days a week
- Close proximity to new retail development (eateries, gastro-pubs and more)
- Quick Access to H-78 & I-5
- LEASE RATE: \$6,000 / Month Modified Gross