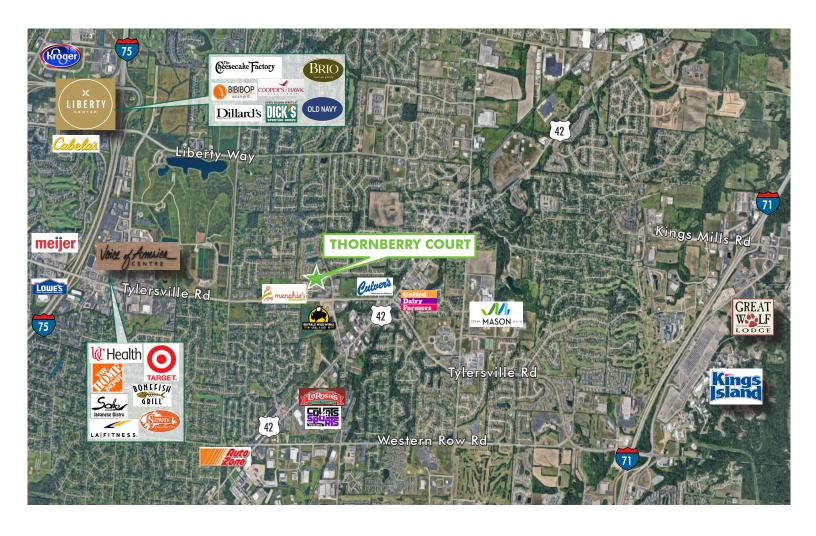

## **PROPERTY HIGHLIGHTS**

- + Office Condo For Sale: \$1,325,000
- + 8,928 sq. ft. Available
- + In a prime location centered between I-75 & I-71 corridors
- + Amenity Rich Environment
- + Just 1.8 miles to the newly developed Liberty Center a Live/Work/Shop destination
- + 5.5 miles to Kings Island Amusement Park & Great Wolf Lodge

Traffic Counts: Thornberry Court at Tylersville Road
30,663 VPD