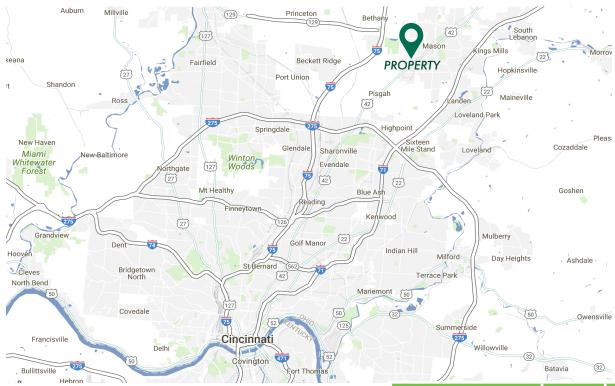

## **PROPERTY HIGHLIGHTS**

- + Office Condo For Sale: \$1,325,000
- + 8,928 sq. ft. Available
- + In a prime location centered between I-75 & I-71 corridors
- + Amenity Rich Environment
- + Just 1.8 miles to the newly developed Liberty Center a Live/Work/Shop destination
- + 5.5 miles to Kings Island Amusement Park & Great Wolf Lodge

| DEMOGRAPHICS 2017        | 1 MILE    | 3 MILE    | 5 MILE    |
|--------------------------|-----------|-----------|-----------|
| ESTIMATED POPULATION     | 9,573     | 62,755    | 139,628   |
| AVERAGE HOUSEHOLD INCOME | \$105,757 | \$117,915 | \$113,319 |
| ESTIMATED<br>HOUSEHOLDS  | 3,181     | 22,087    | 50,542    |