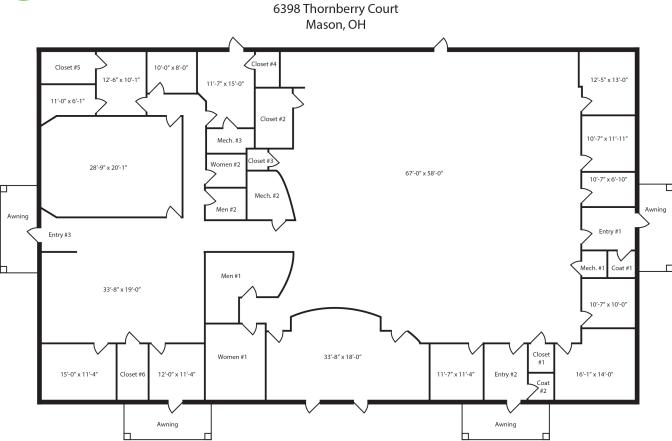

# GREENBRIER OFFICE CONDOMINIUMS

6398 THORNBERRY COURT

## **PROPERTY HIGHLIGHTS**

- + Office Condo For Sale: \$1,325,000
- + 8,928 sq. ft. Available
- + In a prime location centered between I-75 & I-71 corridors
- + Amenity Rich Environment
- + Just 1.8 miles to the newly developed Liberty Center a Live/Work/Shop destination
- + 5.5 miles to Kings Island Amusement Park & Great Wolf Lodge