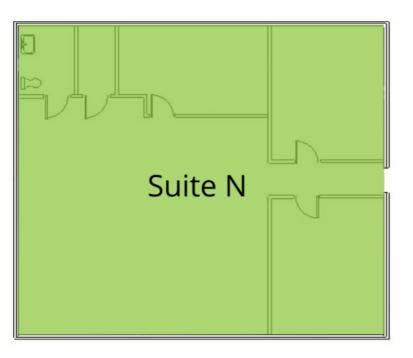

#### LEGEND

Available

#### **AVAILABLE SPACES**

| SUITE | SIZE     | ТҮРЕ           | RATE          |
|-------|----------|----------------|---------------|
| Ν     | 1,280 SF | Modified Gross | \$10.50 SF/yr |

PLANS