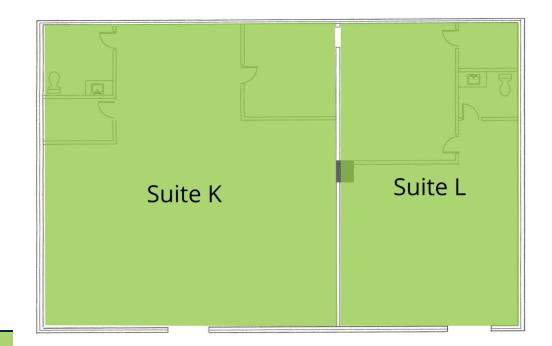

#### LEGEND

Available

#### **AVAILABLE SPACES**

| SUITE | SIZE     | ТҮРЕ           | RATE          |
|-------|----------|----------------|---------------|
| K     | 1,224 SF | Modified Gross | \$10.50 SF/yr |
| L     | 720 SF   | Modified Gross | \$10.50 SF/yr |
| K + L | 1,944 SF | Modified Gross | \$10.50 SF/yr |

PLANS