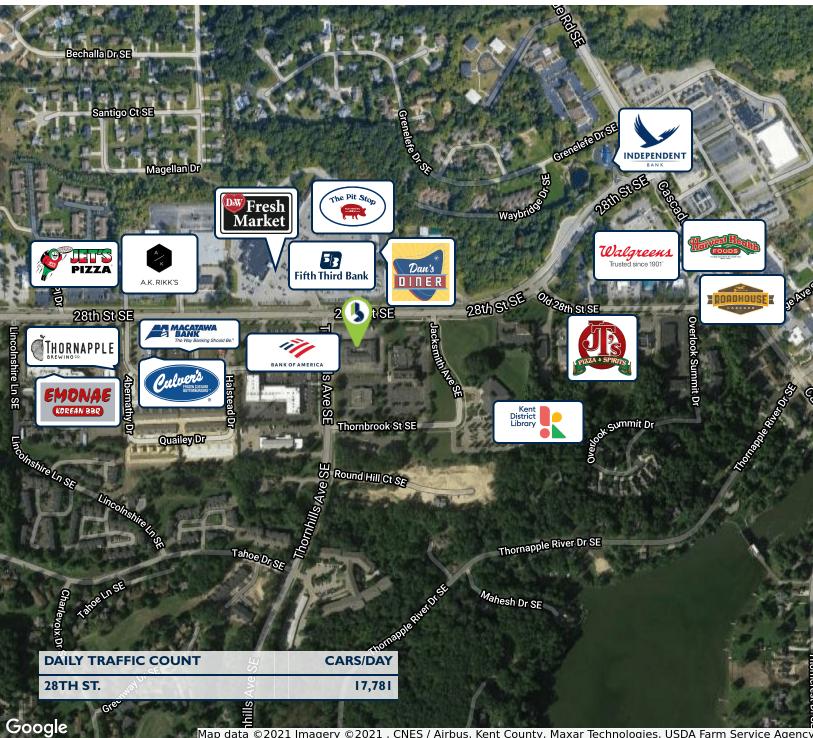

## THORNHILLS PLAZA | FOR LEASE

Map data ©2021 Imagery ©2021 , CNES / Airbus, Kent County, Maxar Technologies, USDA Farm Service Agency

DREW NELSON Advisor 616.975.3739 dnelson@bradleyco.com

JEFF TUCKER Senior Managing Director, Brokerage | Principal 616.881.9321 jtucker@bradleyco.com