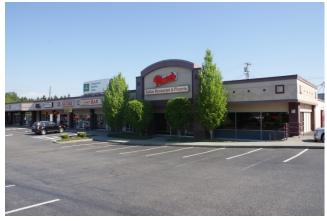

# **LARKSPUR CENTER**

32411 PACIFIC HIGHWAY SOUTH

Federal Way, WA 98003





### **PROPERTY FEATURES**

- + AVAILABLE SPACE: ±1,814 SF
- + ASKING RATE: \$22.00 PSF + NNN
- + Brand new office build out
- + Former mortgage company space
- + Superior visibility on Pacific Highway
- + High traffic count  $\pm 38,000$  cars per day
- + Join neighboring tenants Sears, Macy's, Target, Ross, Safeway and others
- + Convenient ingress/egress with traffic signals at Pacific
  Highway South and 324th Street





Federal Way, WA 98003







## **PROPERTY PHOTOS**







# FOR LEASE – PRIME RETAIL SPACE LARKSPUR CENTER

32411 PACIFIC HIGHWAY SOUTH



### **RETAIL AERIAL**



| 2015 ESTIMATED DEMOGRAPHICS |          |          |          |
|-----------------------------|----------|----------|----------|
|                             | 1 mile   | 3 mile   | 5 mile   |
| POPULATION                  | 12,747   | 103,683  | 209,183  |
| AVG HH INCOME               | \$50,608 | \$74,699 | \$74,417 |



### **CONTACT US**

#### YEH-HEE HAHN

Vice President +1 253 596 0055 yeh-hee.hahn@cbre.com

© 2015 CBRE, Inc. This information has been obtained from sources believed reliable. We have not verified it and make no guarantee, warranty or representation about it. Any projections, opinions, assumptions or estimates used are for example only and do not represent t