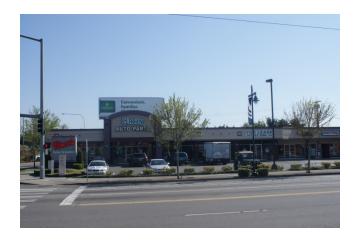

# **LARKSPUR CENTER**

32411 PACIFIC HIGHWAY SOUTH

Federal Way, WA 98003





### **PROPERTY FEATURES**

- + AVAILABLE SPACE: ±1,814 SF
- + ASKING RATE: \$22.00 PSF + NNN
- + Brand new office build out
- + Former mortgage company space
- + Superior visibility on Pacific Highway
- + High traffic count  $\pm 38,000$  cars per day
- + Join neighboring tenants Sears, Macy's, Target, Ross, Safeway and others
- + Convenient ingress/egress with traffic signals at Pacific
  Highway South and 324th Street





Federal Way, WA 98003







## **PROPERTY PHOTOS**







# FOR LEASE – PRIME RETAIL SPACE LARKSPUR CENTER

32411 PACIFIC HIGHWAY SOUTH



### **RETAIL AERIAL**



| 2015 ESTIMATED DEMOGRAPHICS |          |          |          |
|-----------------------------|----------|----------|----------|
|                             | 1 mile   | 3 mile   | 5 mile   |
| POPULATION                  | 12,747   | 103,683  | 209,183  |
| AVG HH INCOME               | \$50,608 | \$74,699 | \$74,417 |



### **CONTACT US**

#### YEH-HEE HAHN

Vice President +1 253 596 0055 yeh-hee.hahn@cbre.com

© 2015 CBRE, Inc. This information has been obtained from sources believed reliable. We have not verified it and make no guarantee, warranty or representation about it. Any projections, opinions, assumptions or estimates used are for example only and do not represent