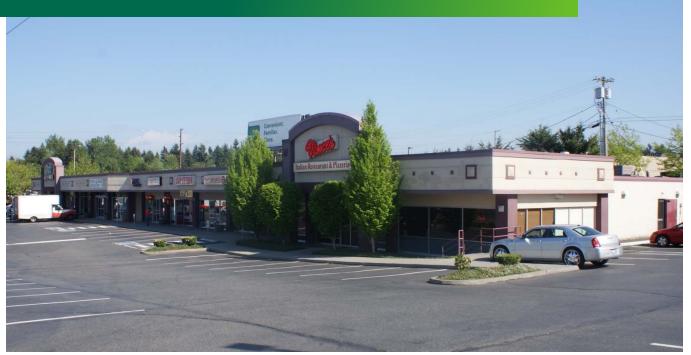

## **PROPERTY PHOTOS**

### **PROPERTY FEATURES**

- + AVAILABLE SPACE: ±1,814 SF
- + ASKING RATE: \$22.00 PSF + NNN
- + Brand new office build out
- + Former mortgage company space
- + Superior visibility on Pacific Highway
- + High traffic count  $\pm 38,000$  cars per day
- + Join neighboring tenants Sears, Macy's, Target, Ross, Safeway and others
- + Convenient ingress/egress with traffic signals at Pacific
  Highway South and 324th Street