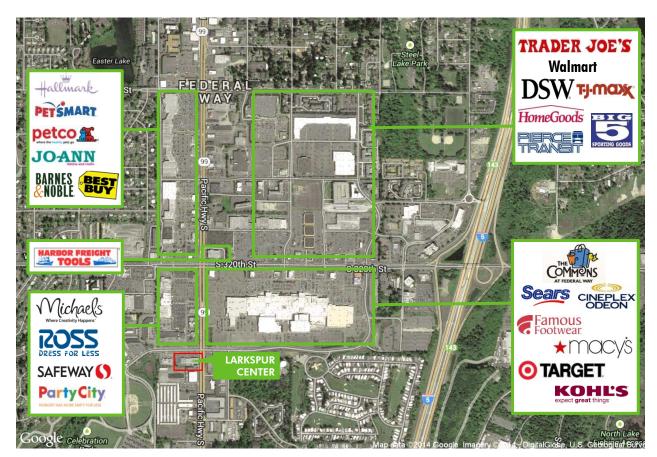

### **RETAIL AERIAL**

| 2015 ESTIMATED DEMOGRAPHICS |          |          |          |
|-----------------------------|----------|----------|----------|
|                             | 1 mile   | 3 mile   | 5 mile   |
| POPULATION                  | 12,747   | 103,683  | 209,183  |
| AVG HH INCOME               | \$50,608 | \$74,699 | \$74,417 |