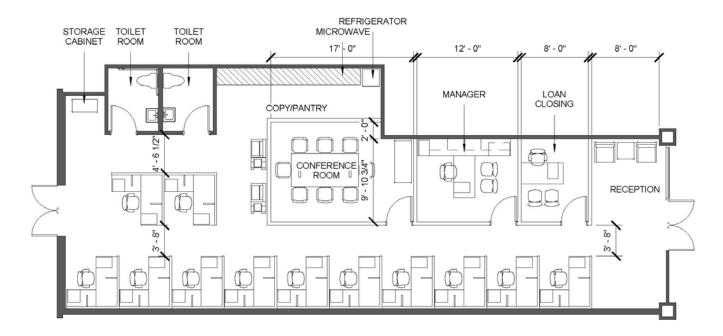

### **PROPERTY FEATURES**

- + AVAILABLE SPACE: ±1,814 SF
- + ASKING RATE: \$22.00 PSF + NNN
- + Brand new office build out
- + Former mortgage company space
- + Superior visibility on Pacific Highway
- + High traffic count  $\pm 38,000$  cars per day
- + Join neighboring tenants Sears, Macy's, Target, Ross, Safeway and others
- + Convenient ingress/egress with traffic signals at Pacific
  Highway South and 324th Street