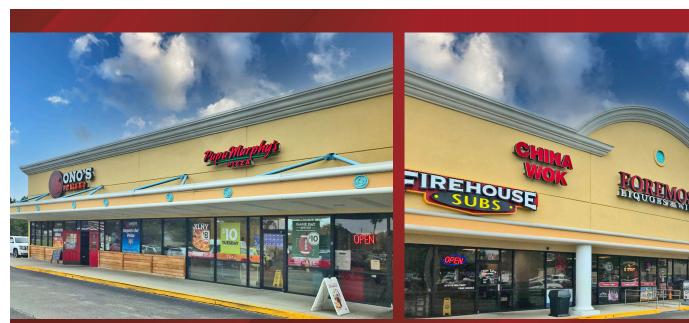

#### SITE PLAN

| SIILILAN |                           |        |  |
|----------|---------------------------|--------|--|
| Suite    | Tenant                    | Size   |  |
| 13       | Publix                    | 44,270 |  |
| 1        | Bono's BBQ                | 3,563  |  |
| 1B       | Papa Murphy's             | 1,337  |  |
| 2        | Firehouse Subs            | 1,400  |  |
| 3        | China Wok                 | 1,050  |  |
| 4        | Foremost Liquors & Wine   | 2,435  |  |
| 5        | Allstate Insurance        | 1,050  |  |
| 6        | New York Nails            | 1,050  |  |
| 7        | Kawaii Fusion             | 1,400  |  |
| 8        | AVAILABLE                 | 1,050  |  |
| 9        | AVAILABLE                 | 1,050  |  |
| 10       | AVAILABLE                 | 1,400  |  |
| 11       | Navy Federal Credit Union | 1,600  |  |
| 12       | H&R Block                 | 1,577  |  |