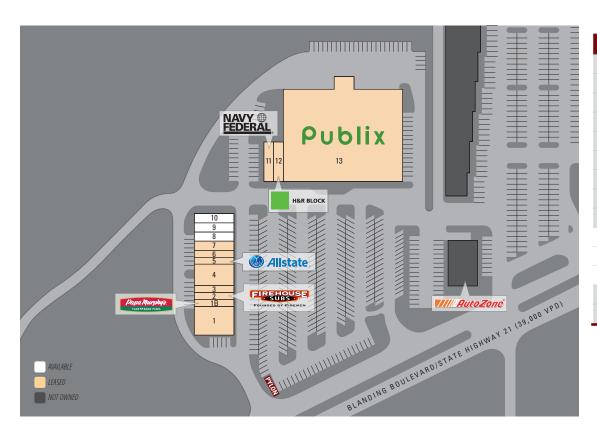

#### SITE PLAN

| SIILILAN |                           |        |  |
|----------|---------------------------|--------|--|
| Suite    | Tenant                    | Size   |  |
| 13       | Publix                    | 44,270 |  |
| 1        | Bono's BBQ                | 3,563  |  |
| 1B       | Papa Murphy's             | 1,337  |  |
| 2        | Firehouse Subs            | 1,400  |  |
| 3        | China Wok                 | 1,050  |  |
| 4        | Foremost Liquors & Wine   | 2,435  |  |
| 5        | Allstate Insurance        | 1,050  |  |
| 6        | New York Nails            | 1,050  |  |
| 7        | Kawaii Fusion             | 1,400  |  |
| 8        | AVAILABLE                 | 1,050  |  |
| 9        | AVAILABLE                 | 1,050  |  |
| 10       | AVAILABLE                 | 1,400  |  |
| 11       | Navy Federal Credit Union | 1,600  |  |
| 12       | H&R Block                 | 1,577  |  |

TOTAL 64,232