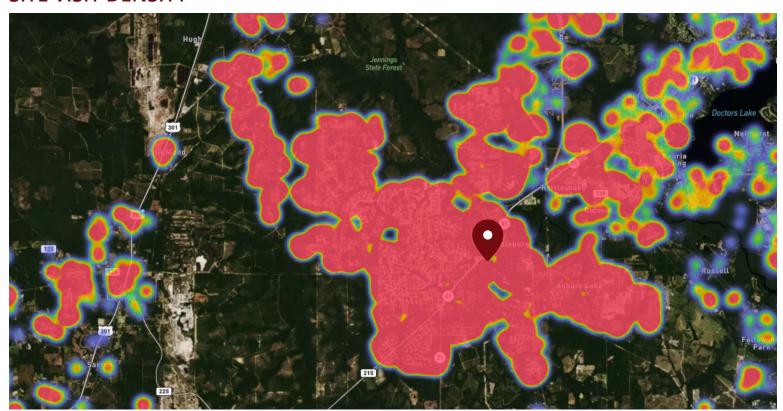

#### SITE VISIT DENSITY

Red, orange, and yellow colors represent the location of 60% of site visitors

Data provided by Placer Labs Inc. (www.placer.ai)