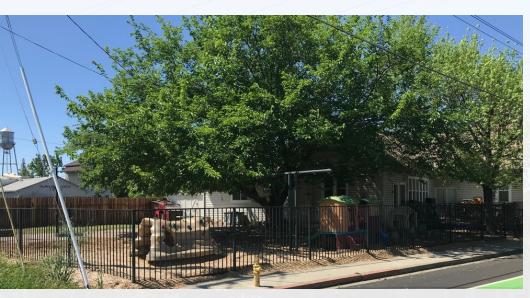

# SCHOOL / DAY CARE WITH PLAYGROUND FOR SALE Asking Price: \$470,120.00

600 A St, Galt, CA 95632

#### **EXECUTIVE SUMMARY**

600 A St Galt, CA 95632

| OFFERING SUMMARY |              | PROPERTY HIGHLIGHTS                                              |
|------------------|--------------|------------------------------------------------------------------|
| Asking Price:    | \$339,662.00 | • Site Capacity with Children Estimated at 60 Students           |
|                  |              | <ul> <li>HVAC Recently Redone with 4-5 Years</li> </ul>          |
| Price / SF:      | \$101.15/SF  | Tankless Water-heater                                            |
|                  |              | Large Playground                                                 |
| Building Size:   | ±3,358 SF    | • Year Built: 1931                                               |
|                  |              | <ul> <li>Zoning: R3, Private School / Day Nursery Use</li> </ul> |
| Lot Size:        | ±0.27 Acres  | • APN: 150-0192-001                                              |

### **ADDITIONAL PHOTOS**

600 A St Galt, CA 95632

Note: Furnishings and daycare supplies are not included.

**AREA MAP**600 A St
Galt, CA 95632