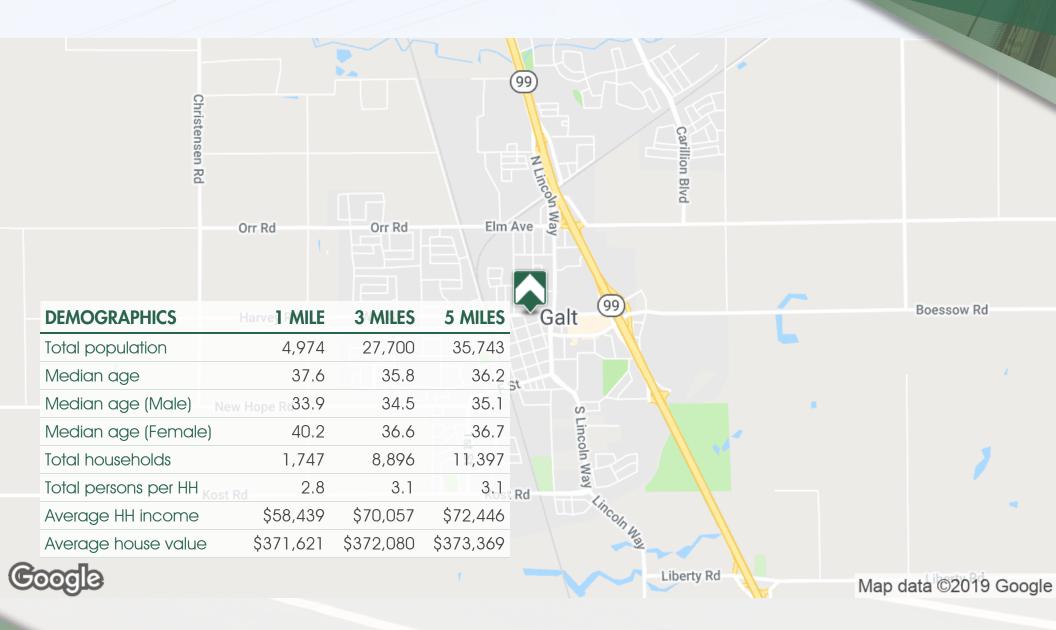

| <ul> <li>HVAC Recently Redone with 4-5 Years</li> </ul>          |
| Price / SF:      | \$101.15/SF  | Tankless Water-heater                                            |
|                  |              | Large Playground                                                 |
| Building Size:   | ±3,358 SF    | • Year Built: 1931                                               |
|                  |              | <ul> <li>Zoning: R3, Private School / Day Nursery Use</li> </ul> |
| Lot Size:        | ±0.27 Acres  | • APN: 150-0192-001                                              |



### **ADDITIONAL PHOTOS**

600 A St Galt, CA 95632











Note: Furnishings and daycare supplies are not included.

**AREA MAP**600 A St
Galt, CA 95632



#### **LOCATION MAPS**

600 A St Galt, CA 95632