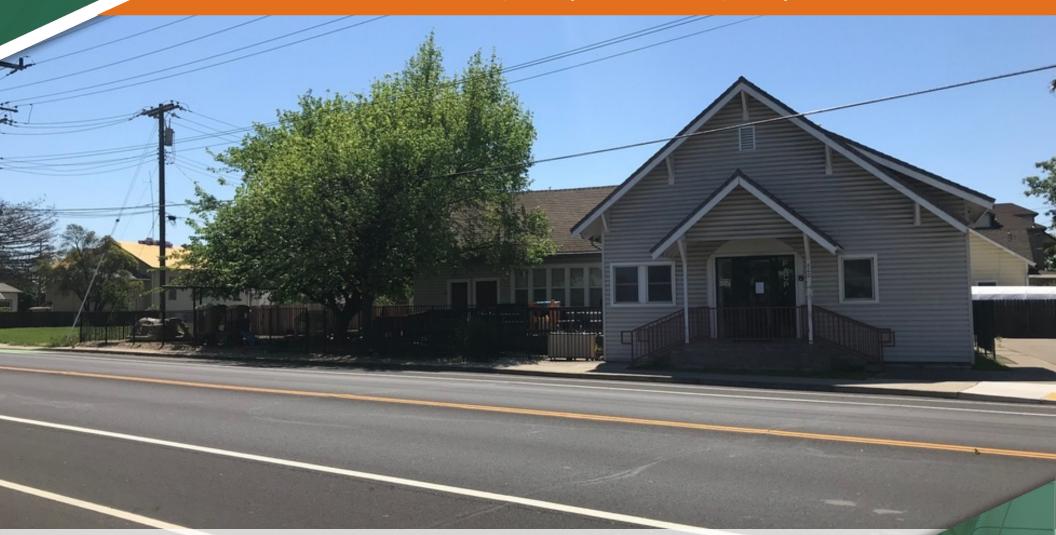

# SCHOOL / DAY CARE WITH PLAYGROUND FOR SALE Asking Price: \$470,120.00

600 A St, Galt, CA 95632

#### **EXECUTIVE SUMMARY**

600 A St Galt, CA 95632

| OFFERING SUMMARY |              | PROPERTY HIGHLIGHTS                                              |
|------------------|--------------|------------------------------------------------------------------|
| Asking Price:    | \$339,662.00 | • Site Capacity with Children Estimated at 60 Students           |
|                  |              | <ul> <li>HVAC Recently Redone with 4-5 Years</li> </ul>          |
| Price / SF:      | \$101.15/SF  | Tankless Water-heater                                            |
|                  |              | Large Playground                                                 |
| Building Size:   | ±3,358 SF    | • Year Built: 1931                                               |
|                  |              | <ul> <li>Zoning: R3, Private School / Day Nursery Use</li> </ul> |
| Lot Size:        | ±0.27 Acres  | • APN: 150-0192-001                                              |