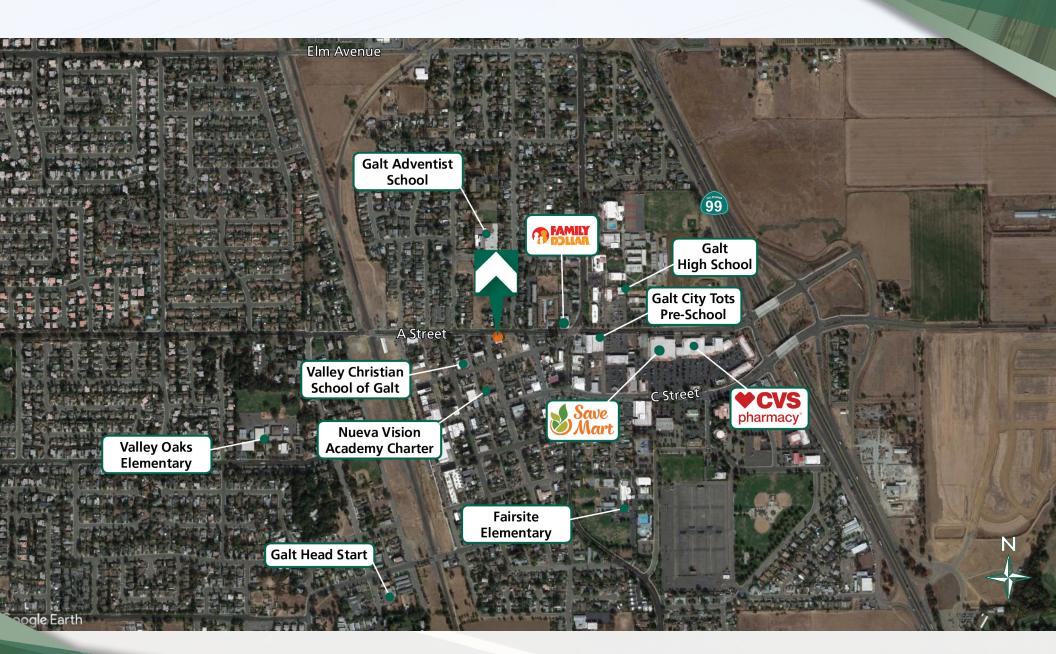

Students           |
|                  |              | <ul> <li>HVAC Recently Redone with 4-5 Years</li> </ul>          |
| Price / SF:      | \$101.15/SF  | Tankless Water-heater                                            |
|                  |              | Large Playground                                                 |
| Building Size:   | ±3,358 SF    | • Year Built: 1931                                               |
|                  |              | <ul> <li>Zoning: R3, Private School / Day Nursery Use</li> </ul> |
| Lot Size:        | ±0.27 Acres  | • APN: 150-0192-001                                              |



### **ADDITIONAL PHOTOS**

600 A St Galt, CA 95632











Note: Furnishings and daycare supplies are not included.

**AREA MAP**600 A St
Galt, CA 95632



#### **LOCATION MAPS**

600 A St Galt, CA 95632