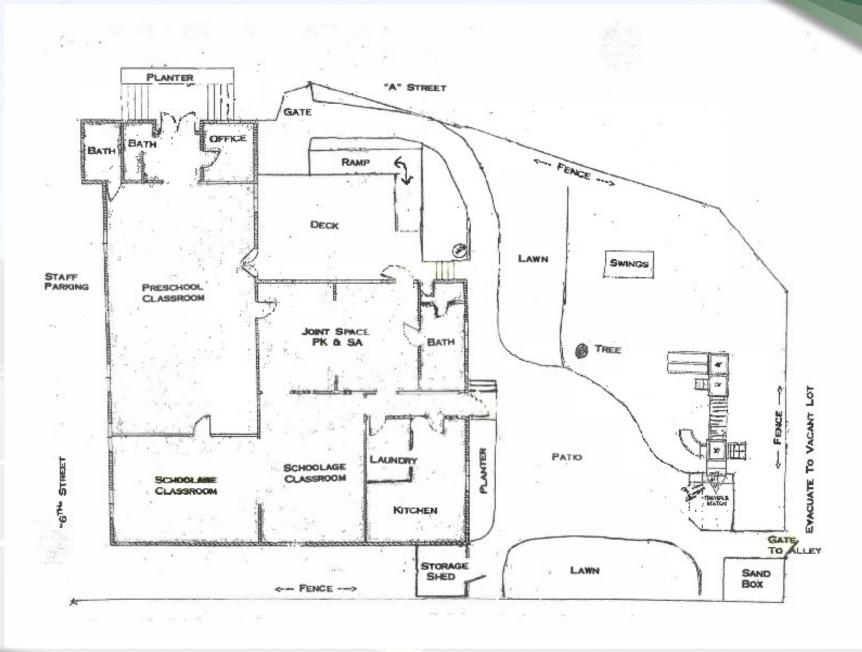

#### **EXECUTIVE SUMMARY**

600 A St Galt, CA 95632

| OFFERING SUMMARY |              | PROPERTY HIGHLIGHTS                                              |
|------------------|--------------|------------------------------------------------------------------|
| Asking Price:    | \$339,662.00 | • Site Capacity with Children Estimated at 60 Students           |
|                  |              | <ul> <li>HVAC Recently Redone with 4-5 Years</li> </ul>          |
| Price / SF:      | \$101.15/SF  | Tankless Water-heater                                            |
|                  |              | Large Playground                                                 |
| Building Size:   | ±3,358 SF    | • Year Built: 1931                                               |
|                  |              | <ul> <li>Zoning: R3, Private School / Day Nursery Use</li> </ul> |
| Lot Size:        | ±0.27 Acres  | • APN: 150-0192-001                                              |

### **ADDITIONAL PHOTOS**

600 A St Galt, CA 95632

Note: Furnishings and daycare supplies are not included.

**AREA MAP**600 A St
Galt, CA 95632