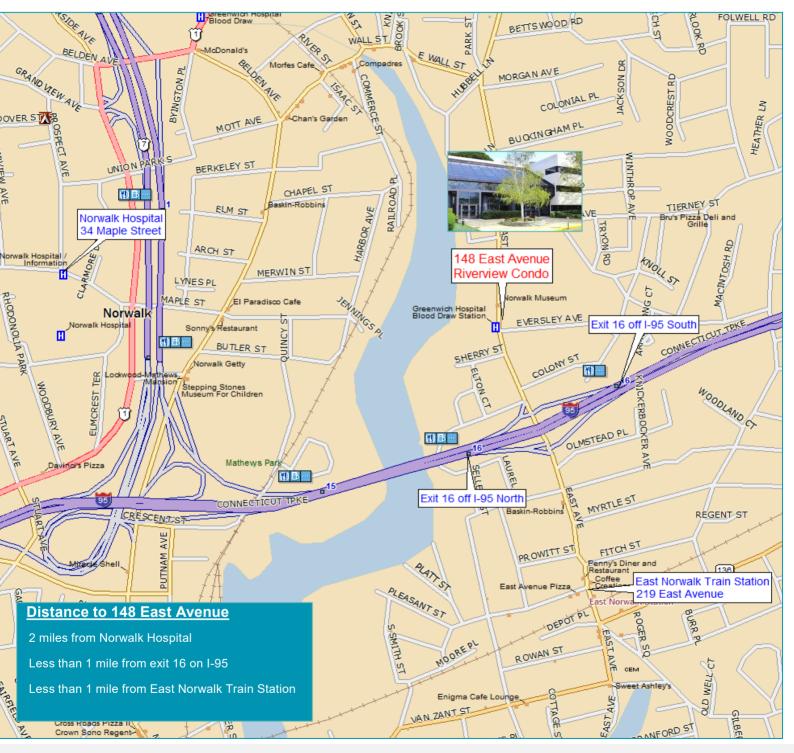

## **OFFERING FEATURES**

- Trophy building, well landscaped with patient drop-off and concierge service. Recently renovated lobby.
- Directly off exit 16 on I-95 and convenient to the Merritt Parkway. Close to Norwalk Hospital.
- First floor space with dedicated side parking lot and entrance.
- Large patient reception area, 3 exam rooms, interior ADA compliant restroom.