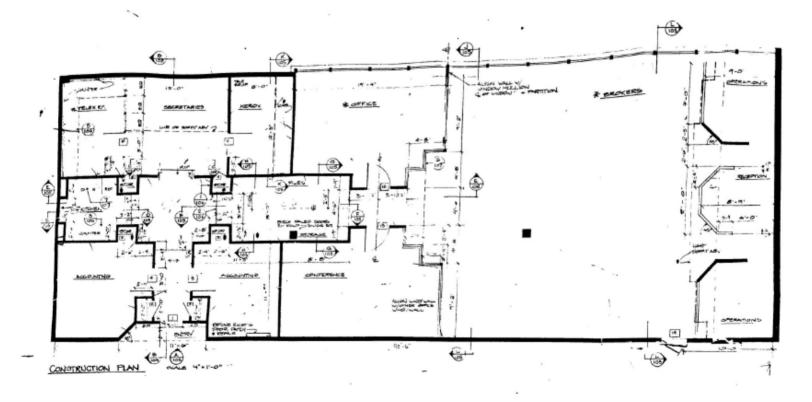

## **OFFERING FEATURES**

- Trophy building, well landscaped with patient drop-off and concierge service. Recently renovated lobby.
- Directly off exit 16 on I-95 and convenient to the Merritt Parkway. Close to Norwalk Hospital.
- First floor space with dedicated side parking lot and entrance.
- Large patient reception area, 3 exam rooms, interior ADA compliant restroom.

## **OFFERING HIGHLIGHTS**

| BUILDING SIZE | 120,000 RSF             |
|---------------|-------------------------|
| SPACE SIZE    | 3,331 SF, Suite 2J      |
| SALE PRICE:   | \$575,000               |
| LEASE PRICE   | \$25.00/RSF + utilities |
| PARKING:      | 4.5/1,000 RSF           |