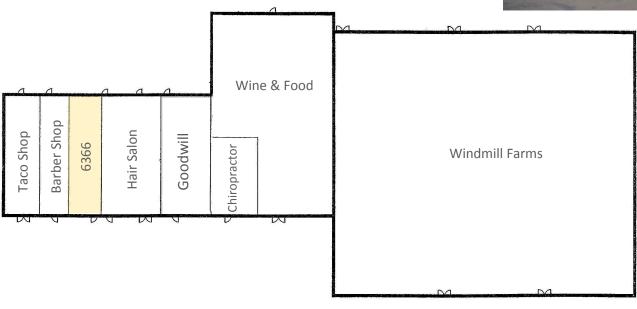

## Property / Area Description

- » Near the intersection of College Ave & Del Cerro Blvd.
- » 1,020 SF space available
- » Anchored by Windmill Farms Community Market

| DEMOGRAPHICS    | 1 MILE   | 3 MILE   | 5 MILE   |
|-----------------|----------|----------|----------|
| 2009 POPULATION | 13,874   | 159,243  | 436,825  |
| 2009 AVG HSHD   | \$97,702 | \$74,425 | \$73,069 |

## **Traffic Counts**

College Avenue (2006) 30,500 cars per day Del Cerro Blvd. (2006) 15,600 cars per day

| SUITE | TENANT                 | SF        |
|-------|------------------------|-----------|
| 6358  | Guadalajara Taco Shop  | 1,090 SF  |
| 6362  | Barber                 | 905 SF    |
| 6366  | Available              | 1,020 SF  |
| 6374  | Salon                  | 1,755 SF  |
| 6378  | Goodwill               | 1,502 SF  |
| 6376  | Chiropractor           | 980 SF    |
| 6380  | Grapes, Hops Fine Food | 5,164 SF  |
| 6386  | Windmill Farms Market  | 19,500 SF |