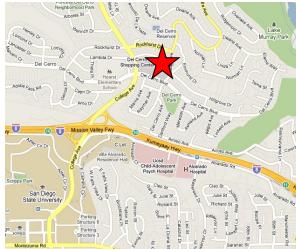

## Del Cerro Shopping Center

6386 DEL CERRO BOULEVARD, SAN DIEGO, CA 92120

## Property / Area Description

- » Near the intersection of College Ave & Del Cerro Blvd.
- » 1,020 SF space available
- » Anchored by Windmill Farms Community Market

| DEMOGRAPHICS    | 1 MILE   | 3 MILE   | 5 MILE   |
|-----------------|----------|----------|----------|
| 2009 POPULATION | 13,874   | 159,243  | 436,825  |
| 2009 AVG HSHD   | \$97,702 | \$74,425 | \$73,069 |