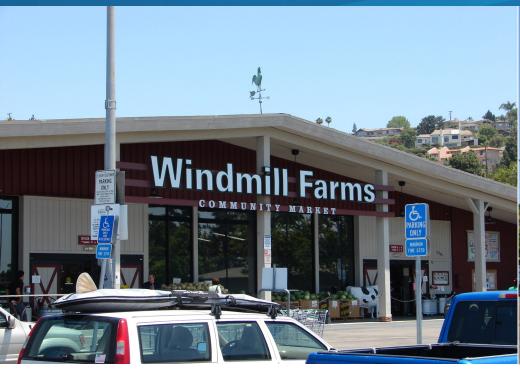

## Property / Area Description

- » Near the intersection of College Ave & Del Cerro Blvd.
- » 1,020 SF space available
- » Anchored by Windmill Farms Community Market

| DEMOGRAPHICS    | 1 MILE   | 3 MILE   | 5 MILE   |
|-----------------|----------|----------|----------|
| 2009 POPULATION | 13,874   | 159,243  | 436,825  |
| 2009 AVG HSHD   | \$97,702 | \$74,425 | \$73,069 |