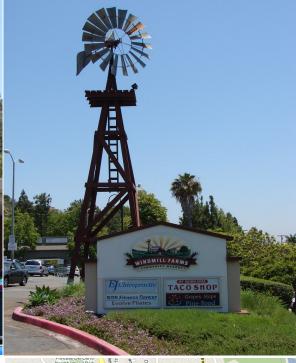

## **Traffic Counts**

College Avenue (2006) 30,500 cars per day Del Cerro Blvd. (2006) 15,600 cars per day

| SUITE | TENANT                 | SF        |
|-------|------------------------|-----------|
| 6358  | Guadalajara Taco Shop  | 1,090 SF  |
| 6362  | Barber                 | 905 SF    |
| 6366  | Available              | 1,020 SF  |
| 6374  | Salon                  | 1,755 SF  |
| 6378  | Goodwill               | 1,502 SF  |
| 6376  | Chiropractor           | 980 SF    |
| 6380  | Grapes, Hops Fine Food | 5,164 SF  |
| 6386  | Windmill Farms Market  | 19,500 SF |