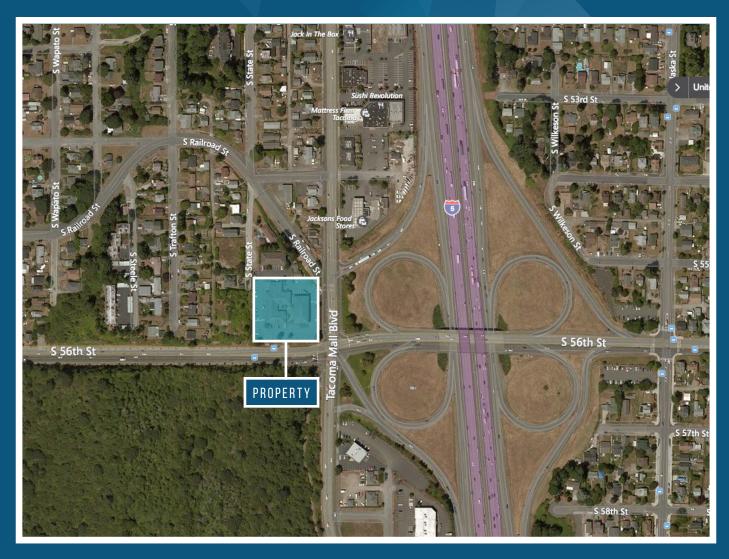

## TACOMA CORPORATE CENTER

2115 S 56TH ST | TACOMA, WA

FOR LEASE

1,408 SF AVAILABLE

### PROPERTY FEATURES

- Office building with a variety of current tenants
- Frontage along Tacoma Mall Blvd and S 56th St
- Well maintained with professional management
- Immediate access to I-5 via 56th St on-ramps