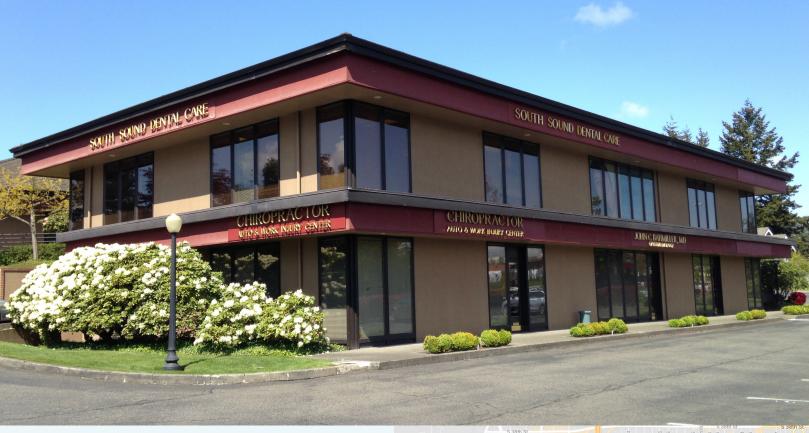

## TACOMA CORPORATE CENTER

2115 S 56TH ST | TACOMA, WA

FOR LEASE

1,408 SF AVAILABLE

### PROPERTY FEATURES

- Office building with a variety of current tenants
- Frontage along Tacoma Mall Blvd and S 56th St
- Well maintained with professional management
- Immediate access to I-5 via 56th St on-ramps