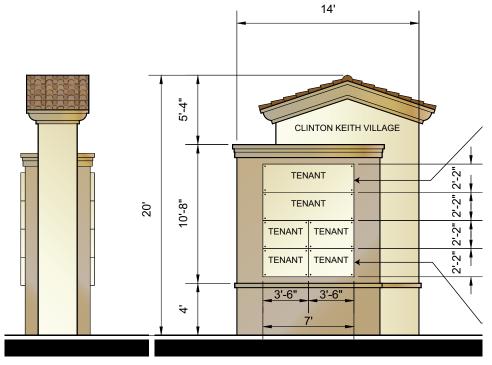

## PETER ORTH



### Clinton Keith Village Shopping Center

- Seeking food, retail, financial, fast food, automotive and shop tenants
- ▶ Drive-thru Pads and in-line space available
- ► Large monument signage
- ► High growth residential area with many new residential developments
- ► Excellent visibility to signalized intersection
- ▶ Offers street exposure, strong demographics and traffic counts
- ► Located within a major retail area, across the street from Oak Creek Village Marketplace (Albertson's Sav-On, McDonald's & Starbucks)
- Close proximity to Inland Valley Medical Center
- ► Located on Clinton Keith Road, just east of the I-15, on the signalized intersection at George Avenue. Clinton Keith Road is a major thoroughfare, now completed to French Valley.

### **PROJECT FEATURES**







#### PETER ORTH

Senior Vice President License No. 00448913 Dir +1 858 677 5382 peter.orth@colliers.com

#### COLLIERS INTERNATIONAL

4350 La Jolla Village Dr., Suite 500 San Diego, CA 92122 Dir +1 858 455 1515 colliers.com/sandiego



### Clinton Keith Village Shopping Center

### **LOCATION OVERVIEW**



**CONTACT** 

#### PETER ORTH

Senior Vice President License No. 00448913 Dir +1 858 677 5382 peter.orth@colliers.com

COLLIERS INTERNATIONAL 4350 La Jolla Village Dr., Suite 500 San Diego, CA 92122 Dir. +1 858 455 1515 colliers.com/sandiego



### Clinton Keith Village Shopping Center

### **TENANTS IN THE TRADE AREA**



**CONTACT** 

PETER ORTH Senior Vice President License No. 00448913 Dir +1 858 677 5382 peter.orth@colliers.com

COLLIERS INTERNATIONAL 4350 La Jolla Village Dr.,