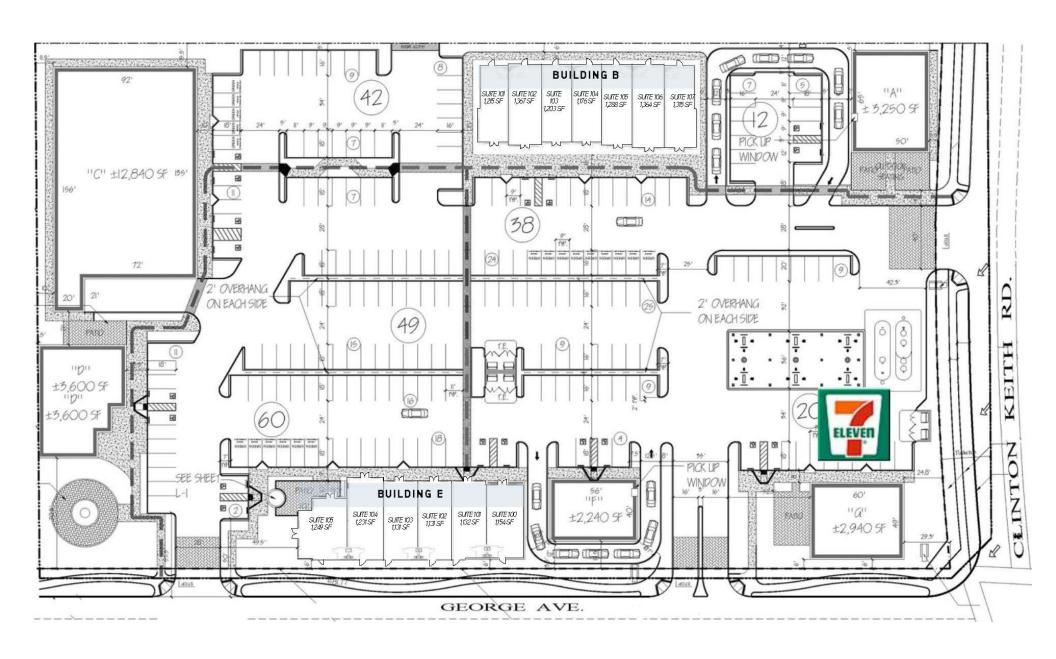

### Clinton Keith Village Shopping Center

- Seeking food, retail, financial, fast food, automotive and shop tenants
- ▶ Drive-thru Pads and in-line space available
- ► Large monument signage
- ► High growth residential area with many new residential developments
- ► Excellent visibility to signalized intersection
- ▶ Offers street exposure, strong demographics and traffic counts
- ► Located within a major retail area, across the street from Oak Creek Village Marketplace (Albertson's Sav-On, McDonald's & Starbucks)
- Close proximity to Inland Valley Medical Center
- ► Located on Clinton Keith Road, just east of the I-15, on the signalized intersection at George Avenue. Clinton Keith Road is a major thoroughfare, now completed to French Valley.

### **PROJECT FEATURES**

### Clinton Keith Village Shopping Center