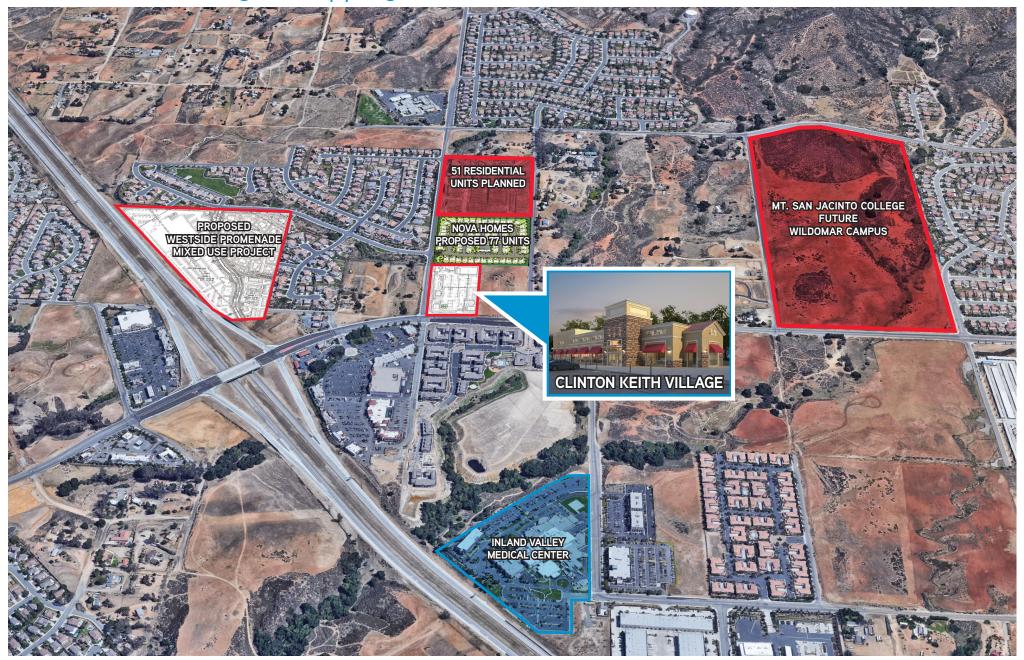

ignalized intersection
- ▶ Offers street exposure, strong demographics and traffic counts
- ► Located within a major retail area, across the street from Oak Creek Village Marketplace (Albertson's Sav-On, McDonald's & Starbucks)
- Close proximity to Inland Valley Medical Center
- ► Located on Clinton Keith Road, just east of the I-15, on the signalized intersection at George Avenue. Clinton Keith Road is a major thoroughfare, now completed to French Valley.

### **PROJECT FEATURES**







#### PETER ORTH

Senior Vice President License No. 00448913 Dir +1 858 677 5382 peter.orth@colliers.com

#### COLLIERS INTERNATIONAL

4350 La Jolla Village Dr., Suite 500 San Diego, CA 92122 Dir +1 858 455 1515 colliers.com/sandiego



### Clinton Keith Village Shopping Center

### **LOCATION OVERVIEW**



**CONTACT** 

#### PETER ORTH

Senior Vice President License No. 00448913 Dir +1 858 677 5382 peter.orth@colliers.com

COLLIERS INTERNATIONAL 4350 La Jolla Village Dr., Suite 500 San Diego, CA 92122 Dir. +1 858 455 1515 colliers.com/sandiego



### Clinton Keith Village Shopping Center

### **TENANTS IN THE TRADE AREA**



**CONTACT** 

PETER ORTH Senior Vice President License No. 00448913 Dir +1 858 677 5382 peter.orth@colliers.com

COLLIERS INTERNATIONAL 4350 La Jolla Village Dr., Suite 500 San Diego, CA 92122 Dir. +1 858 455 1515 colliers.com/sandiego







#### PETER ORTH

Senior Vice President License No. 00448913 Dir +1 858 677 5382 peter.orth@colliers.com

#### **COLLIERS INTERNATIONAL**

4350 La Jolla Village Dr., Suite 500 San Diego, CA 92122 Dir +1 858 455 1515 colliers.com/sa