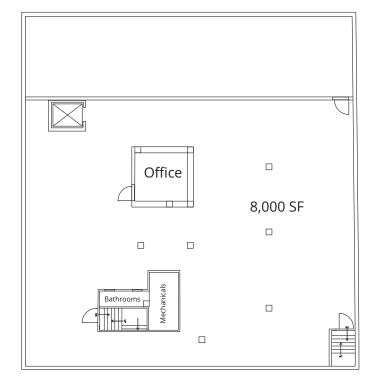

# 10,000 SF Ground Floor - OR - 18,000 SF Duplex Warehouse For Lease in Sunset Park!

255 47th STREET - BROOKLYN, NY 11220

| APPROXIMATE SIZE           | FEATURES                           | INDUSTRY CITY                                                                                                                                                                                                                                                                                                                                                                                                                                                                                                                                                                                                                                                                                                                                                                                                                                                                                                                                                                                                                                                                                                                                                                                                                                                                                                                                                                                                                                                                                                                                                                                                                                                                                                                                                                                                                                                                                                                                                                                                                                                                                                                  |
|----------------------------|------------------------------------|--------------------------------------------------------------------------------------------------------------------------------------------------------------------------------------------------------------------------------------------------------------------------------------------------------------------------------------------------------------------------------------------------------------------------------------------------------------------------------------------------------------------------------------------------------------------------------------------------------------------------------------------------------------------------------------------------------------------------------------------------------------------------------------------------------------------------------------------------------------------------------------------------------------------------------------------------------------------------------------------------------------------------------------------------------------------------------------------------------------------------------------------------------------------------------------------------------------------------------------------------------------------------------------------------------------------------------------------------------------------------------------------------------------------------------------------------------------------------------------------------------------------------------------------------------------------------------------------------------------------------------------------------------------------------------------------------------------------------------------------------------------------------------------------------------------------------------------------------------------------------------------------------------------------------------------------------------------------------------------------------------------------------------------------------------------------------------------------------------------------------------|
| 10,000 SF GROUND FLOOR OR  |                                    | HEIG                                                                                                                                                                                                                                                                                                                                                                                                                                                                                                                                                                                                                                                                                                                                                                                                                                                                                                                                                                                                                                                                                                                                                                                                                                                                                                                                                                                                                                                                                                                                                                                                                                                                                                                                                                                                                                                                                                                                                                                                                                                                                                                           |
| 18,000 SF W/ 2ND FLOOR     | GAS HEATERS                        | Bay Ridge STEINER STUDIOS DEVELOPMENT SITE NRW                                                                                                                                                                                                                                                                                                                                                                                                                                                                                                                                                                                                                                                                                                                                                                                                                                                                                                                                                                                                                                                                                                                                                                                                                                                                                                                                                                                                                                                                                                                                                                                                                                                                                                                                                                                                                                                                                                                                                                                                                                                                                 |
| BUILDING DIMENSIONS        | • 4 TON ELEVATOR (10' X 8')        | 255 47th Street                                                                                                                                                                                                                                                                                                                                                                                                                                                                                                                                                                                                                                                                                                                                                                                                                                                                                                                                                                                                                                                                                                                                                                                                                                                                                                                                                                                                                                                                                                                                                                                                                                                                                                                                                                                                                                                                                                                                                                                                                                                                                                                |
| 100' X 98'                 | LOTS OF NATURAL LIGHT ON 2NE FLOOR |                                                                                                                                                                                                                                                                                                                                                                                                                                                                                                                                                                                                                                                                                                                                                                                                                                                                                                                                                                                                                                                                                                                                                                                                                                                                                                                                                                                                                                                                                                                                                                                                                                                                                                                                                                                                                                                                                                                                                                                                                                                                                                                                |
| CEILING HEIGHT             | CLEAN EXISTING OFFICES             |                                                                                                                                                                                                                                                                                                                                                                                                                                                                                                                                                                                                                                                                                                                                                                                                                                                                                                                                                                                                                                                                                                                                                                                                                                                                                                                                                                                                                                                                                                                                                                                                                                                                                                                                                                                                                                                                                                                                                                                                                                                                                                                                |
| 12' & 15'                  | HEAVY FLOOR LOADING ON 2ND         | 278 Jan 278 Jan 1994  |
| LOADING                    | FLOOR                              | BROOKLYN ARMY                                                                                                                                                                                                                                                                                                                                                                                                                                                                                                                                                                                                                                                                                                                                                                                                                                                                                                                                                                                                                                                                                                                                                                                                                                                                                                                                                                                                                                                                                                                                                                                                                                                                                                                                                                                                                                                                                                                                                                                                                                                                                                                  |
| 1 DRIVE-IN (11' H X 12' W) | POSSESSION                         | at the second seco                                                                                                                                                                                                                                             |
| ZONING                     | <u>IMMEDIATE</u>                   | The second secon |
| M1-2D                      | ASKING RENT                        | and the second s |
|                            | PLEASE INQUIRE                     | Access<br>Just off of <b>N R</b> at 45th Street and <b>278</b>                                                                                                                                                                                                                                                                                                                                                                                                                                                                                                                                                                                                                                                                                                                                                                                                                                                                                                                                                                                                                                                                                                                                                                                                                                                                                                                                                                                                                                                                                                                                                                                                                                                                                                                                                                                                                                                                                                                                                                                                                                                                 |

## 10,000 SF Ground Floor - OR - 18,000 SF Duplex Warehouse For Lease in Sunset <u>Park!</u>

255 47th STREET - BROOKLYN, NY 11220

**10,000 SF GROUND FLOOR FOR LEASE** 

**OR 18,000 SF WITH SECOND FLOOR** 