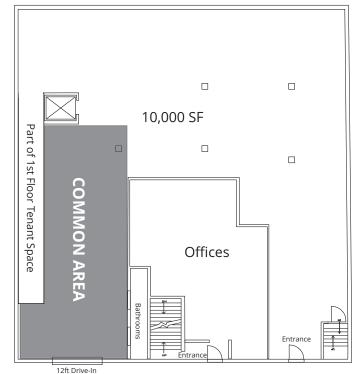

# 10,000 SF Ground Floor - OR - 18,000 SF Duplex Warehouse For Lease in Sunset Park!

255 47th STREET - BROOKLYN, NY 11220

| APPROXIMATE SIZE           | FEATURES                           | INDUSTRY CITY                                                                                                                                                                                                                                                                                                                                                                                                                                                                                                                                                                                                                                                                                                                                                                                                                                                                                                                                                                                                                                                                                                                                                                                                                                                                                                                                                                                                                                                                                                                                                                                                                                                                                                                                                                                                                                                                                                                                                                                                                                                                                                                  |
|----------------------------|------------------------------------|--------------------------------------------------------------------------------------------------------------------------------------------------------------------------------------------------------------------------------------------------------------------------------------------------------------------------------------------------------------------------------------------------------------------------------------------------------------------------------------------------------------------------------------------------------------------------------------------------------------------------------------------------------------------------------------------------------------------------------------------------------------------------------------------------------------------------------------------------------------------------------------------------------------------------------------------------------------------------------------------------------------------------------------------------------------------------------------------------------------------------------------------------------------------------------------------------------------------------------------------------------------------------------------------------------------------------------------------------------------------------------------------------------------------------------------------------------------------------------------------------------------------------------------------------------------------------------------------------------------------------------------------------------------------------------------------------------------------------------------------------------------------------------------------------------------------------------------------------------------------------------------------------------------------------------------------------------------------------------------------------------------------------------------------------------------------------------------------------------------------------------|
| 10,000 SF GROUND FLOOR OR  |                                    | HEIG                                                                                                                                                                                                                                                                                                                                                                                                                                                                                                                                                                                                                                                                                                                                                                                                                                                                                                                                                                                                                                                                                                                                                                                                                                                                                                                                                                                                                                                                                                                                                                                                                                                                                                                                                                                                                                                                                                                                                                                                                                                                                                                           |
| 18,000 SF W/ 2ND FLOOR     | GAS HEATERS                        | Bay Ridge STEINER STUDIOS DEVELOPMENT SITE NRW                                                                                                                                                                                                                                                                                                                                                                                                                                                                                                                                                                                                                                                                                                                                                                                                                                                                                                                                                                                                                                                                                                                                                                                                                                                                                                                                                                                                                                                                                                                                                                                                                                                                                                                                                                                                                                                                                                                                                                                                                                                                                 |
| BUILDING DIMENSIONS        | • 4 TON ELEVATOR (10' X 8')        | 255 47th Street                                                                                                                                                                                                                                                                                                                                                                                                                                                                                                                                                                                                                                                                                                                                                                                                                                                                                                                                                                                                                                                                                                                                                                                                                                                                                                                                                                                                                                                                                                                                                                                                                                                                                                                                                                                                                                                                                                                                                                                                                                                                                                                |
| 100' X 98'                 | LOTS OF NATURAL LIGHT ON 2NE FLOOR |                                                                                                                                                                                                                                                                                                                                                                                                                                                                                                                                                                                                                                                                                                                                                                                                                                                                                                                                                                                                                                                                                                                                                                                                                                                                                                                                                                                                                                                                                                                                                                                                                                                                                                                                                                                                                                                                                                                                                                                                                                                                                                                                |
| CEILING HEIGHT             | CLEAN EXISTING OFFICES             |                                                                                                                                                                                                                                                                                                                                                                                                                                                                                                                                                                                                                                                                                                                                                                                                                                                                                                                                                                                                                                                                                                                                                                                                                                                                                                                                                                                                                                                                                                                                                                                                                                                                                                                                                                                                                                                                                                                                                                                                                                                                                                                                |
| 12' & 15'                  | HEAVY FLOOR LOADING ON 2ND         | 278 Jan 278 Jan 1994  |
| LOADING                    | FLOOR                              | BROOKLYN ARMY                                                                                                                                                                                                                                                                                                                                                                                                                                                                                                                                                                                                                                                                                                                                                                                                                                                                                                                                                                                                                                                                                                                                                                                                                                                                                                                                                                                                                                                                                                                                                                                                                                                                                                                                                                                                                                                                                                                                                                                                                                                                                                                  |
| 1 DRIVE-IN (11' H X 12' W) | POSSESSION                         | at the second seco                                                                                                                                                                                                                                             |
| ZONING                     | <u>IMMEDIATE</u>                   | The second secon |
| M1-2D                      | ASKING RENT                        | and the second s |
|                            | PLEASE INQUIRE                     | Access<br>Just off of <b>N R</b> at 45th Street and <b>278</b>                                                                                                                                                                                                                                                                                                                                                                                                                                                                                                                                                                                                                                                                                                                                                                                                                                                                                                                                                                                                                                                                                                                                                                                                                                                                                                                                                                                                                                                                                                                                                                                                                                                                                                                                                                                                                                                                                                                                                                                                                                                                 |

## 10,000 SF Ground Floor - OR - 18,000 SF Duplex Warehouse For Lease in Sunset <u>Park!</u>

255 47th STREET - BROOKLYN, NY 11220

**10,000 SF GROUND FLOOR FOR LEASE** 

**OR 18,000 SF WITH SECOND FLOOR** 