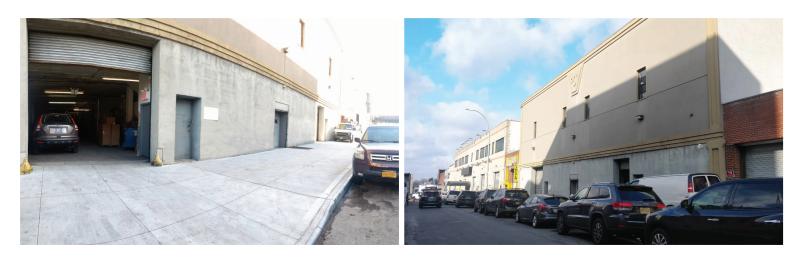

# 10,000 SF Ground Floor - OR - 18,000 SF Duplex Warehouse For Lease in Sunset Park!

255 47th STREET - BROOKLYN, NY 11220

| APPROXIMATE SIZE           | FEATURES                           | INDUSTRY CITY                                                                                                                                                                                                                                                                                                                                                                                                                                                                                                                                                                                                                                                                                                                                                                                                                                                                                                                                                                                                                                                                                                                                                                                                                                                                                                                                                                                                                                                                                                                                                                                                                                                                                                                                                                                                                                                                                                                                                                                                                                                                                                                  |
|----------------------------|------------------------------------|--------------------------------------------------------------------------------------------------------------------------------------------------------------------------------------------------------------------------------------------------------------------------------------------------------------------------------------------------------------------------------------------------------------------------------------------------------------------------------------------------------------------------------------------------------------------------------------------------------------------------------------------------------------------------------------------------------------------------------------------------------------------------------------------------------------------------------------------------------------------------------------------------------------------------------------------------------------------------------------------------------------------------------------------------------------------------------------------------------------------------------------------------------------------------------------------------------------------------------------------------------------------------------------------------------------------------------------------------------------------------------------------------------------------------------------------------------------------------------------------------------------------------------------------------------------------------------------------------------------------------------------------------------------------------------------------------------------------------------------------------------------------------------------------------------------------------------------------------------------------------------------------------------------------------------------------------------------------------------------------------------------------------------------------------------------------------------------------------------------------------------|
| 10,000 SF GROUND FLOOR OR  |                                    | HEIG                                                                                                                                                                                                                                                                                                                                                                                                                                                                                                                                                                                                                                                                                                                                                                                                                                                                                                                                                                                                                                                                                                                                                                                                                                                                                                                                                                                                                                                                                                                                                                                                                                                                                                                                                                                                                                                                                                                                                                                                                                                                                                                           |
| 18,000 SF W/ 2ND FLOOR     | GAS HEATERS                        | Bay Ridge STEINER STUDIOS DEVELOPMENT SITE NRW                                                                                                                                                                                                                                                                                                                                                                                                                                                                                                                                                                                                                                                                                                                                                                                                                                                                                                                                                                                                                                                                                                                                                                                                                                                                                                                                                                                                                                                                                                                                                                                                                                                                                                                                                                                                                                                                                                                                                                                                                                                                                 |
| BUILDING DIMENSIONS        | • 4 TON ELEVATOR (10' X 8')        | 255 47th Street                                                                                                                                                                                                                                                                                                                                                                                                                                                                                                                                                                                                                                                                                                                                                                                                                                                                                                                                                                                                                                                                                                                                                                                                                                                                                                                                                                                                                                                                                                                                                                                                                                                                                                                                                                                                                                                                                                                                                                                                                                                                                                                |
| 100' X 98'                 | LOTS OF NATURAL LIGHT ON 2NE FLOOR |                                                                                                                                                                                                                                                                                                                                                                                                                                                                                                                                                                                                                                                                                                                                                                                                                                                                                                                                                                                                                                                                                                                                                                                                                                                                                                                                                                                                                                                                                                                                                                                                                                                                                                                                                                                                                                                                                                                                                                                                                                                                                                                                |
| CEILING HEIGHT             | CLEAN EXISTING OFFICES             |                                                                                                                                                                                                                                                                                                                                                                                                                                                                                                                                                                                                                                                                                                                                                                                                                                                                                                                                                                                                                                                                                                                                                                                                                                                                                                                                                                                                                                                                                                                                                                                                                                                                                                                                                                                                                                                                                                                                                                                                                                                                                                                                |
| 12' & 15'                  | HEAVY FLOOR LOADING ON 2ND         | 278 Jan 278 Jan 1994  |
| LOADING                    | FLOOR                              | BROOKLYN ARMY                                                                                                                                                                                                                                                                                                                                                                                                                                                                                                                                                                                                                                                                                                                                                                                                                                                                                                                                                                                                                                                                                                                                                                                                                                                                                                                                                                                                                                                                                                                                                                                                                                                                                                                                                                                                                                                                                                                                                                                                                                                                                                                  |
| 1 DRIVE-IN (11' H X 12' W) | POSSESSION                         | at the second seco                                                                                                                                                                                                                                             |
| ZONING                     | <u>IMMEDIATE</u>                   | The second secon |
| M1-2D                      | ASKING RENT                        | and the second s |
|                            | PLEASE INQUIRE                     | Access<br>Just off of <b>N R</b> at 45th Street and <b>278</b>                                                                                                                                                                                                                                                                                                                                                                                                                                                                                                                                                                                                                                                                                                                                                                                                                                                                                                                                                                                                                                                                                                                                                                                                                                                                                                                                                                                                                                                                                                                                                                                                                                                                                                                                                                                                                                                                                                                                                                                                                                                                 |

## 10,000 SF Ground Floor - OR - 18,000 SF Duplex Warehouse For Lease in Sunset <u>Park!</u>

255 47th STREET - BROOKLYN, NY 11220

**10,000 SF GROUND FLOOR FOR LEASE** 

**OR 18,000 SF WITH SECOND FLOOR** 