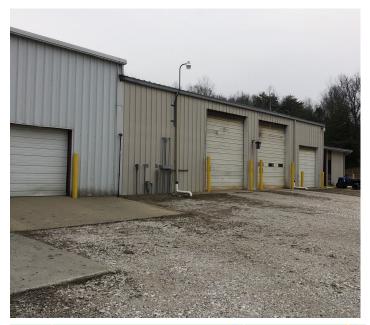

## 10239 Red School Rd., Shoals, IN 47581

Listing ID: 30567725 Status: Active

Industrial For Sale Property Type: Industrial Type: Light Industrial Gross Land Area: 20 Acres Sale Price: \$285,000 Unit Price: \$23.97 PSF Sale Terms: Cash to Seller Nearest MSA: **Jasper** County: Martin 5 Doors Loading: 16 ft. Clear Ceiling:

Tax ID/APN: 51-06-15-300-009.000-003

1.500 SF

5 Bays

Property Use Type: Vacant/Owner-User

Building/Unit Size (RSF):11,890 SFHighway Access:SR 50Construction/Siding:Wood FrameParking Type:Surface

### **Overview/Comments**

Office SF:

Drive-In Bays:

2 warehouses totaling just over 11,000 sf on +/-20 acres. Plenty of access with 5 overhead doors and a truck wash bay. 14-16 ft clear with plenty of power throughout. Lots of possibilities with this property!