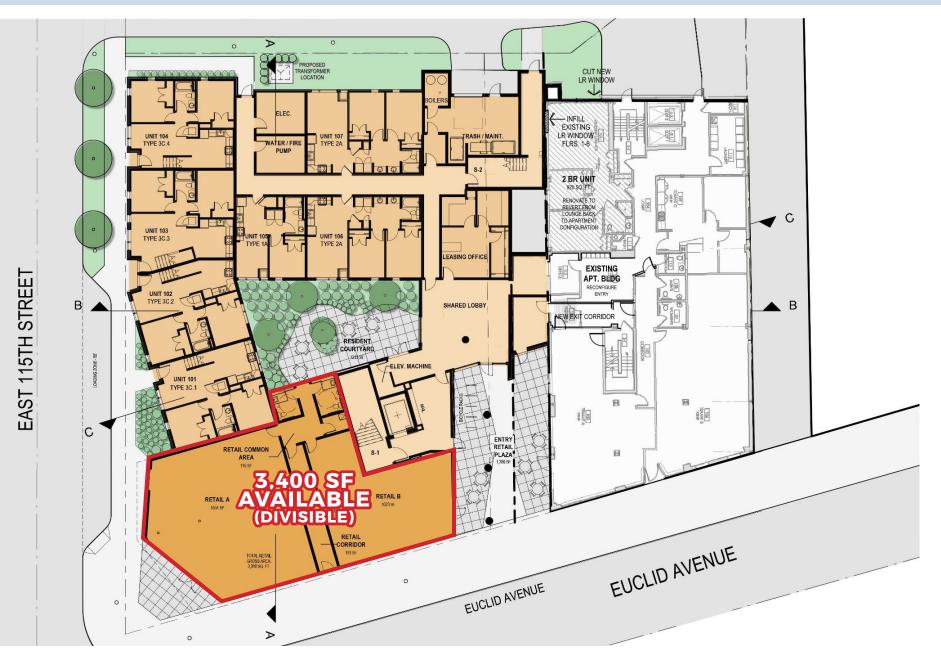

### HIGHLIGHTS

- Join the Uptown Community!
- Exciting addition to vibrant Uptown Cleveland
- 3,400 square feet (divisible) at the corner of Euclid Avenue and East 115th Street
- Available 2020
- Ground level retail with student housing above
- Located in University Circle, a cultural, medical, and educational district, home to 17 major institutions including University Hospitals, The Cleveland Clinic, The Cleveland Institute of Art, The Cleveland Museum of Art, and Case Western Reserve University