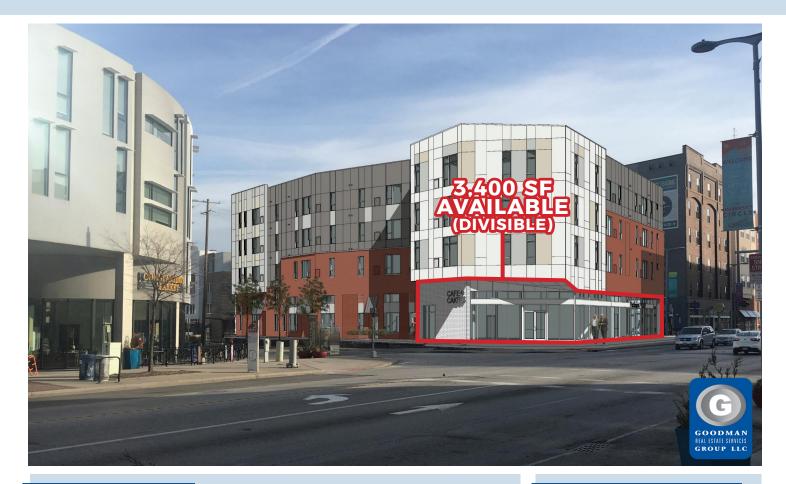

### **EUCLID3**

# Cleveland, Ohio

### HIGHLIGHTS

- Join the Uptown Community!
- Exciting addition to vibrant Uptown Cleveland
- 3,400 square feet (divisible) at the corner of Euclid Avenue and East 115th Street
- Available 2020
- Ground level retail with student housing above
- Located in University Circle, a cultural, medical, and educational district, home to 17 major institutions including University Hospitals, The Cleveland Clinic, The Cleveland Institute of Art, The Cleveland Museum of Art, and Case Western Reserve University