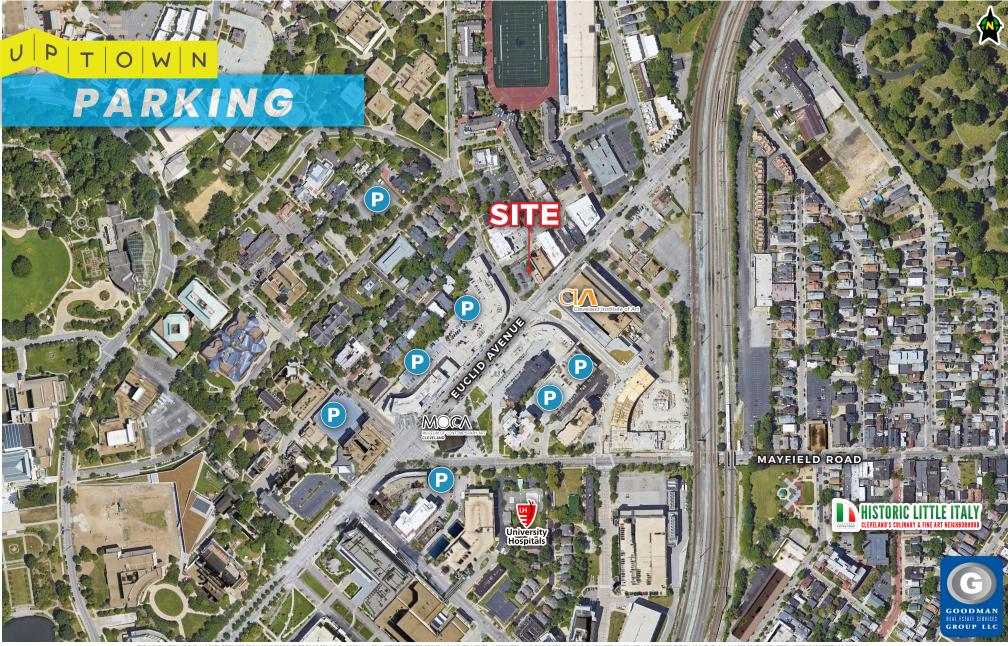

### HIGHLIGHTS

- Join the Uptown Community!
- Exciting addition to vibrant Uptown Cleveland
- 3,400 square feet (divisible) at the corner of Euclid Avenue and East 115th Street
- Available 2020
- Ground level retail with student housing above
- Located in University Circle, a cultural, medical, and educational district, home to 17 major institutions including University Hospitals, The Cleveland Clinic, The Cleveland Institute of Art, The Cleveland Museum of Art, and Case Western Reserve University