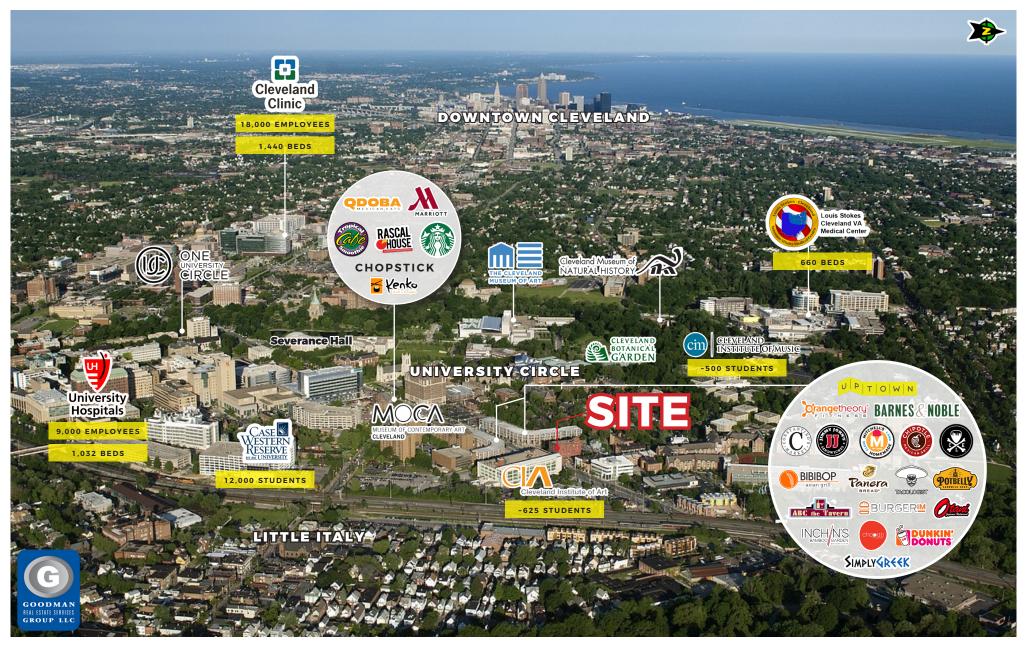

### HIGHLIGHTS

- Join the Uptown Community!
- Exciting addition to vibrant Uptown Cleveland
- 3,400 square feet (divisible) at the corner of Euclid Avenue and East 115th Street
- Available 2020
- Ground level retail with student housing above
- Located in University Circle, a cultural, medical, and educational district, home to 17 major institutions including University Hospitals, The Cleveland Clinic, The Cleveland Institute of Art, The Cleveland Museum of Art, and Case Western Reserve University