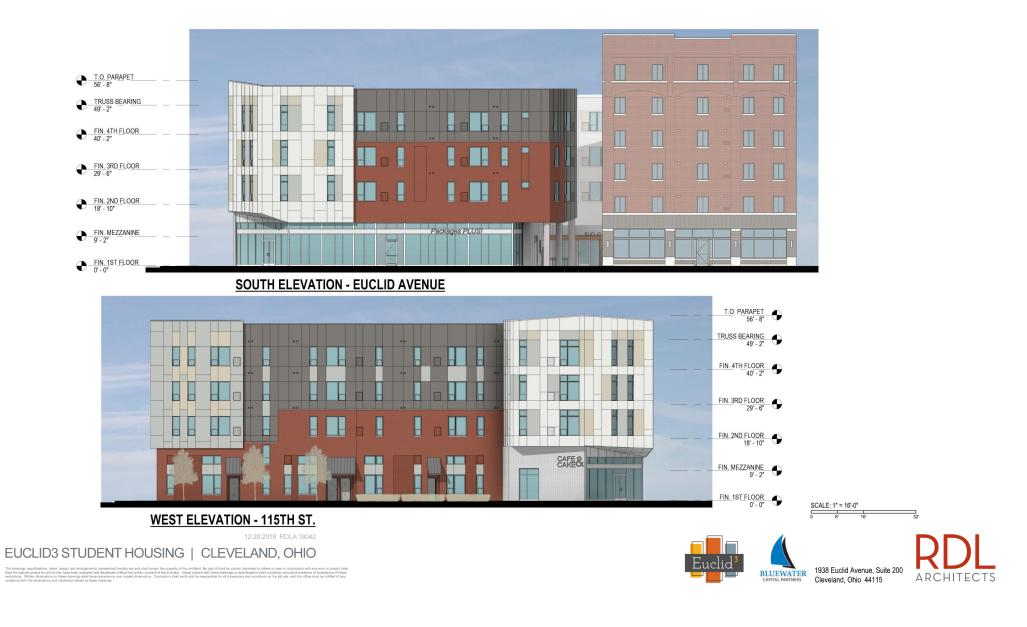

### HIGHLIGHTS

- Join the Uptown Community!
- Exciting addition to vibrant Uptown Cleveland
- 3,400 square feet (divisible) at the corner of Euclid Avenue and East 115th Street
- Available 2020
- Ground level retail with student housing above
- Located in University Circle, a cultural, medical, and educational district, home to 17 major institutions including University Hospitals, The Cleveland Clinic, The Cleveland Institute of Art, The Cleveland Museum of Art, and Case Western Reserve University