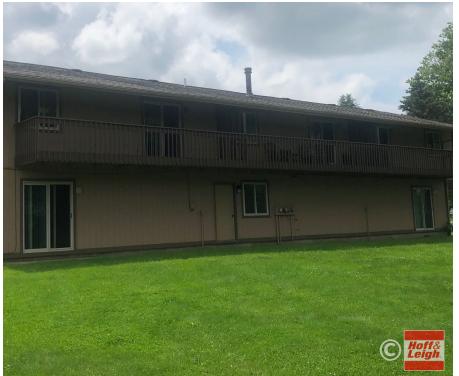

### **OVERVIEW**

Three-Unit Residential Investment Property For Sale on Mayfair Road off E. Turkeyfoot Lake Road (SR 619) in Green. These units are in great condition. The two end units each have three bedrooms and one bathroom. The middle unit has two bedrooms and one bathroom. Each unit has a one car garage that is attached to the unit. All of the units have a refrigerator, stove, dishwasher, and a patio area with a large field behind the building. There is a coin operated laundry area on site. The tenants pay electric. The landlord pays for the house electric and gas for the laundry area. This property has well and septic so there is no charge for water and sewer.

## **MULTIFAMILY BUILDING FOR SALE**

3315, 3317 & 3319 Mayfair Road, Green, OH 44312