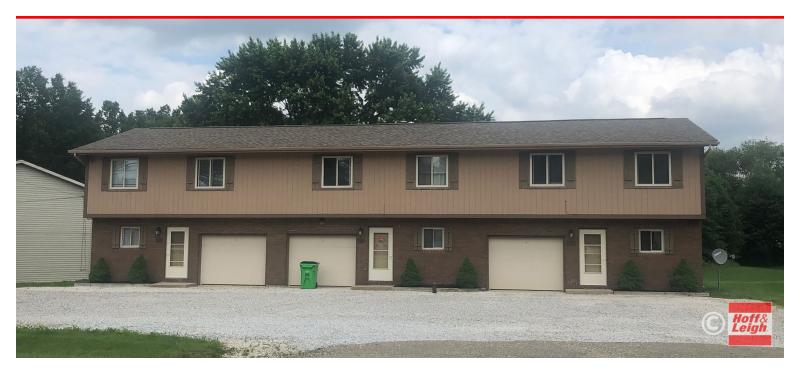

## MULTIFAMILY BUILDING FOR SALE

3315, 3317 & 3319 Mayfair Road, Green, OH 44312

### **OVERVIEW**

Three-Unit Residential Investment Property For Sale on Mayfair Road off E. Turkeyfoot Lake Road (SR 619) in Green. These units are in great condition. The two end units each have three bedrooms and one bathroom. The middle unit has two bedrooms and one bathroom. Each unit has a one car garage that is attached to the unit. All of the units have a refrigerator, stove, dishwasher, and a patio area with a large field behind the building. There is a coin operated laundry area on site. The tenants pay electric. The landlord pays for the house electric and gas for the laundry area. This property has well and septic so there is no charge for water and sewer.

## **HIGHLIGHTS**

- Nice Investment Property
- Garages Included
- Well Maintained
- Well and Septic
- Great Upside Potential

Sale Price:

**Building Size:** 

Lot Size:

**Zoning:** R-1

\$249,000

4,160 SF