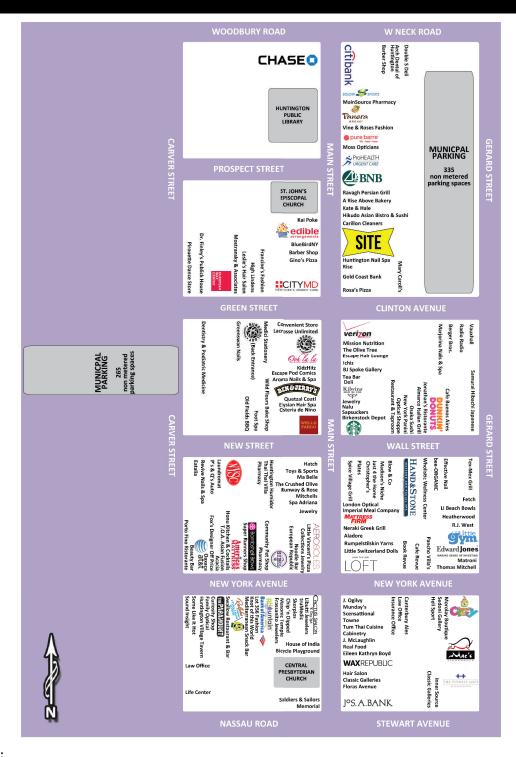

### 325 main street

prime retail space in downtown Huntington that backs municipal parking | for lease

Available 4,725 square feet

Asking Rent Upon Request

Taxes \$5.33 per square foot

Area Retail Citibank, Wild by Nature Market, Community National Bank, Lemon Tree, Verizon

Wireless, Play N Trade, Ben & Jerry's, Starbucks, Wells Fargo, La Bottega and more

Comments • full basement

· municipal parking in the rear

For More Information:

Stu Fagen | fagen@sabre.life | T 516 874 8070 x1503