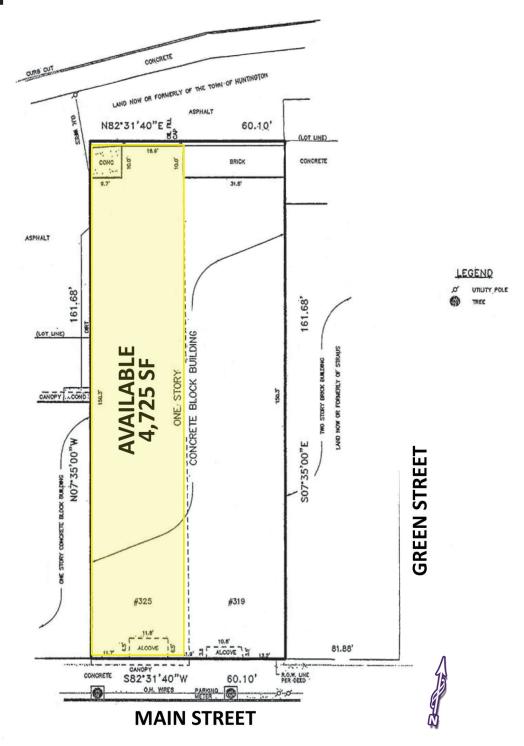

# huntington, ny

### 325 main street

prime retail space in downtown Huntington that backs municipal parking | for lease



Available 4,725 square feet

Asking Rent Upon Request

Taxes \$5.33 per square foot

Area Retail Citibank, Wild by Nature Market, Community National Bank, Lemon Tree, Verizon

Wireless, Play N Trade, Ben & Jerry's, Starbucks, Wells Fargo, La Bottega and more

Comments • full basement

· municipal parking in the rear

For More Information:

Stu Fagen | fagen@sabre.life | T 516 874 8070 x1503





# huntington, ny

## 325 main street

### SITE PLAN







# huntington, ny

### 325 main street



For More Information:

Stu Fagen | fagen@sabre.life | T 516 874 8070 x1503

#### Sabre Real Estate Group, LLC

500 Old Country Road Garden City NY 11530 500 Route 17 South Hasbrouck Heights NJ 07604 135 Madison Avenue 8th Floor New York NY 10016