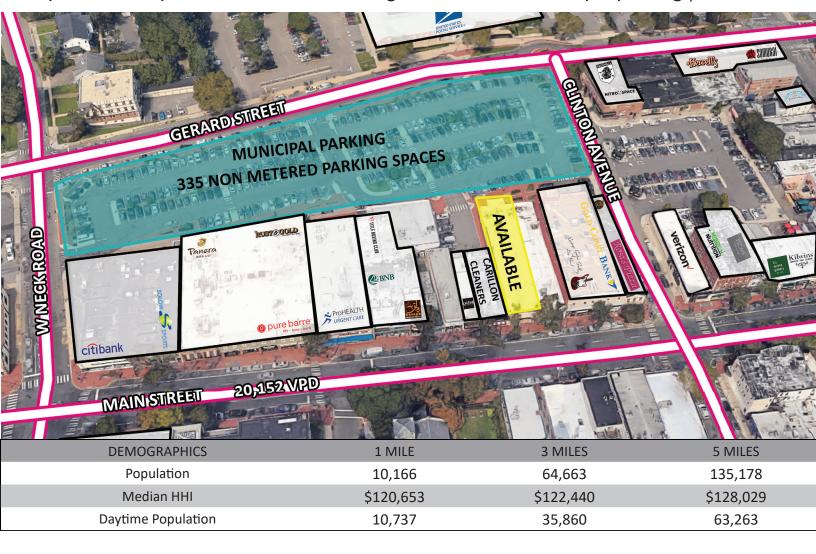

### 325 main street

prime retail space in downtown Huntington that backs municipal parking | for lease

Available 4,725 square feet

Asking Rent Upon Request

Taxes \$5.33 per square foot

Area Retail Citibank, Wild by Nature Market, Community National Bank, Lemon Tree, Verizon

Wireless, Play N Trade, Ben & Jerry's, Starbucks, Wells Fargo, La Bottega and more

Comments • full basement

· municipal parking in the rear

For More Information:

Stu Fagen | fagen@sabre.life | T 516 874 8070 x1503