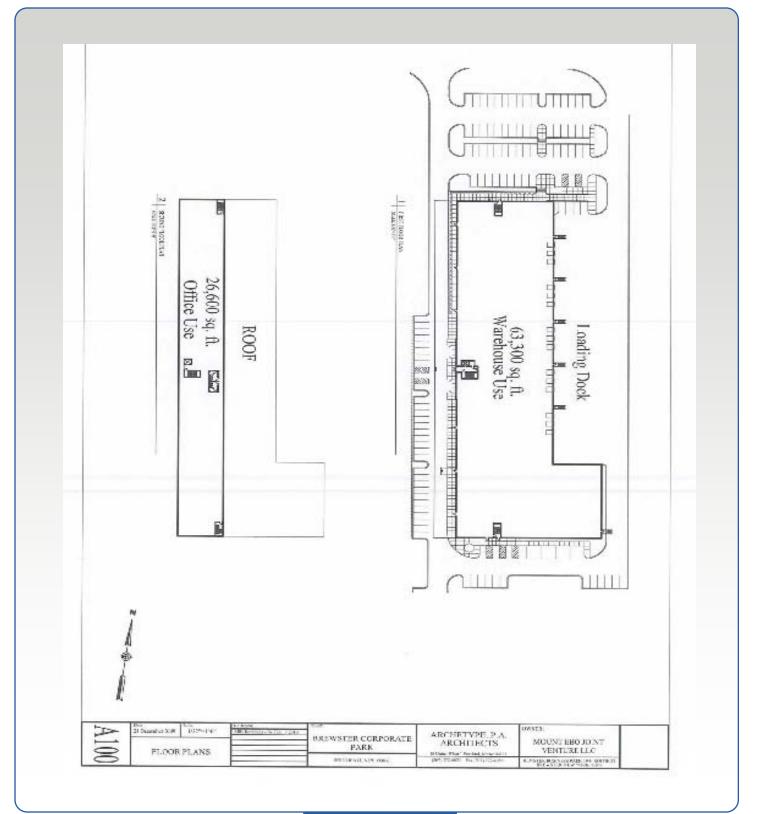

### **BUILD TO SUIT – BUILT TO YOUR SPECIFIC SPECIFICATIONS**

- Building Size: 89,900SF
- Warehouse: 63,300 SF
- Office: 26,600 SF
- Parking: 170 Spaces
- Ceiling Height: 25'
- Ample Water and Electrical Power