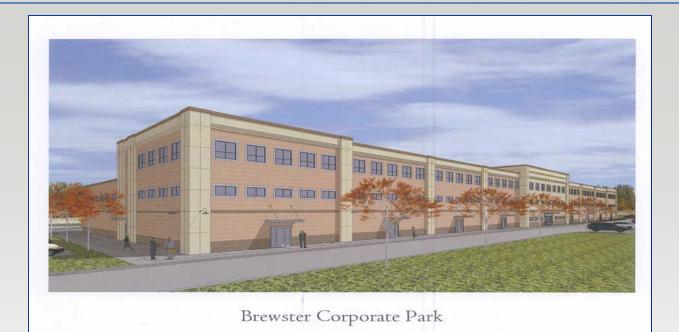

# Brewster, New York Warehouse/Office/Distribution Center

### **BUILD TO SUIT – BUILT TO YOUR SPECIFIC SPECIFICATIONS**

- Building Size: 89,900SF
- Warehouse: 63,300 SF
- Office: 26,600 SF
- Parking: 170 Spaces
- Ceiling Height: 25'
- Ample Water and Electrical Power