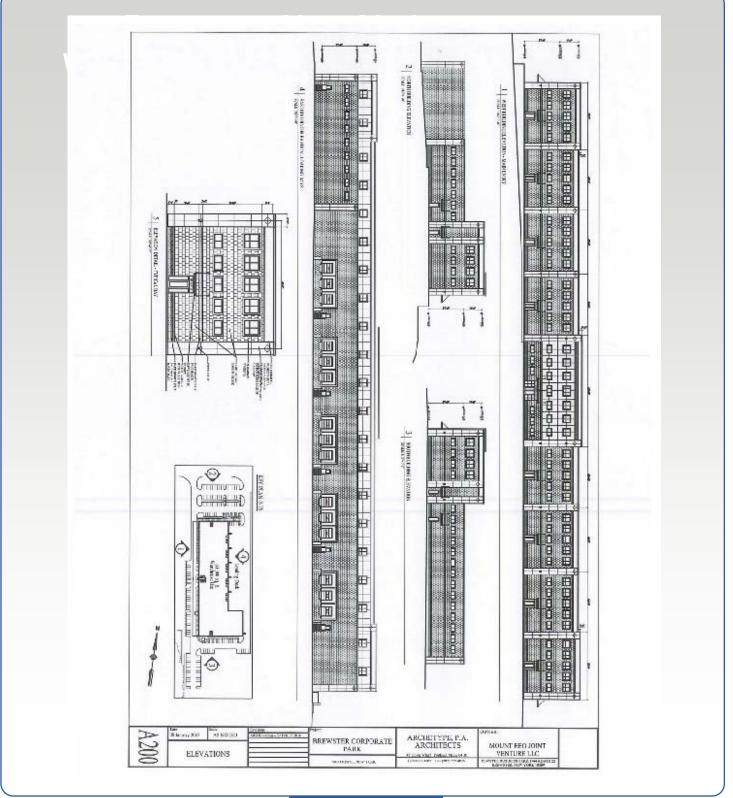

### **BUILD TO SUIT – BUILT TO YOUR SPECIFIC SPECIFICATIONS**

- Building Size: 89,900SF
- Warehouse: 63,300 SF
- Office: 26,600 SF
- Parking: 170 Spaces
- Ceiling Height: 25'
- Ample Water and Electrical Power