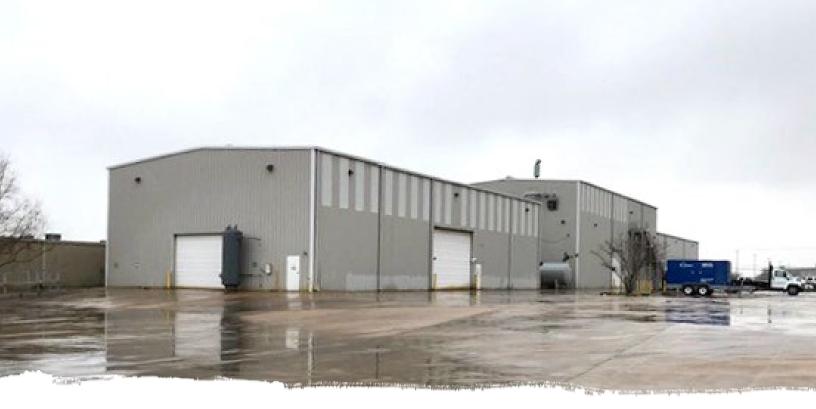

## ±7,600 s.f. crane-served warehouse

### **Property Highlights**

- ±7,600 s.f. total (60' x 125')
- Small private office with restrooms
- Three OH doors, grade-level
  - (1) 18' x 14'
  - (2) 16' x 12'
- Eave height: 20'
- 3-phase heavy power
- One 5-ton 15' hook height
- Compressed air throughout the building
- Concrete outside storage
- Excellent proximity to I-45 S and Beltway 8