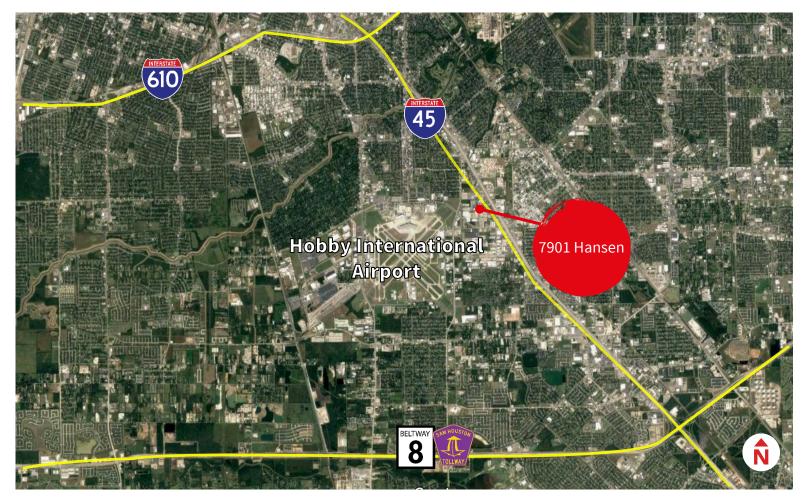

### **Property Highlights**

- ±7,600 s.f. total (60' x 125')
- Small private office with restrooms
- Three OH doors, grade-level
  - (1) 18' x 14'
  - (2) 16' x 12'
- Eave height: 20'
- 3-phase heavy power
- One 5-ton 15' hook height
- Compressed air throughout the building
- Concrete outside storage
- Excellent proximity to I-45 S and Beltway 8

## 7901 Hansen Houston, TX 77061

Mark Nicholas, SIOR +1 713 888 4024 mark.nicholas@am.jll.com

Richard Quarles, SIOR +1 713 888 4019 richard.quarles@am.jll.com

Joe Berwick +1 713 425 5842 joseph.berwick@am.jll.com