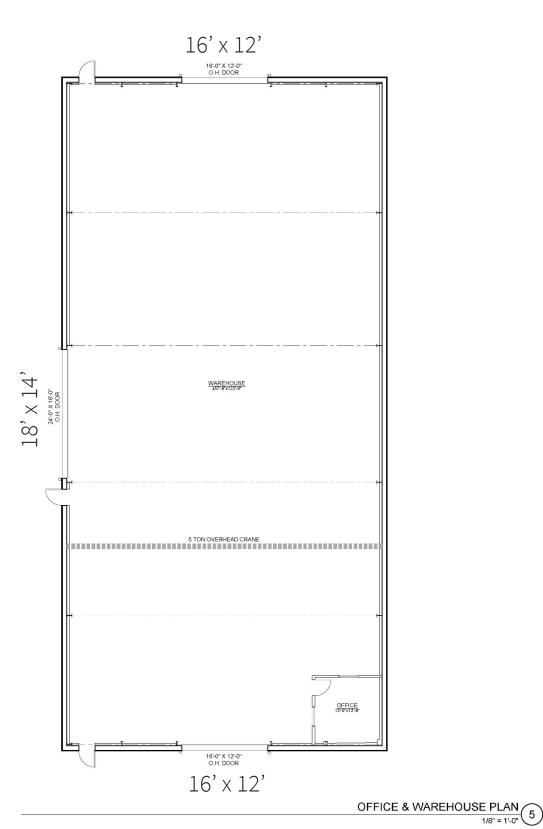

### **Property Highlights**

- ±7,600 s.f. total (60' x 125')
- Small private office with restrooms
- Three OH doors, grade-level
  - (1) 18' x 14'
  - (2) 16' x 12'
- Eave height: 20'
- 3-phase heavy power
- One 5-ton 15' hook height
- Compressed air throughout the building
- Concrete outside storage
- Excellent proximity to I-45 S and Beltway 8