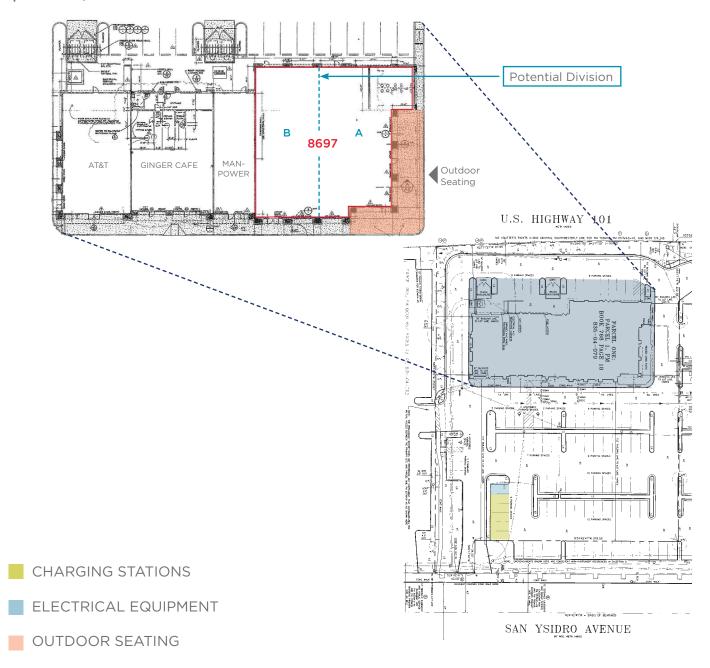

Space A ±3,494 sq. ft. \$2.00 NNN Space B ±3,072 sq. ft. \$2.00 NNN

#### **EXISTING PROJECT TENANTS INCLUDE:**

- AT&T
- Ginger Cafe
- Manpower

#### SITE FOR LEASE

**Total SF:** ±6,566 SF **Space A:** ±3,494 SF **Space B:** ±3,072 SF

Brian McCarthy Senior Director +1 650 400 6387 brian.mccarthy@cushwake.com Lic# 00766816 525 University Ave, Ste 220 Palo Alto, California 94301 main +1 650 852 1200 fax +1 650 856 1098 cushmanwakefield.com