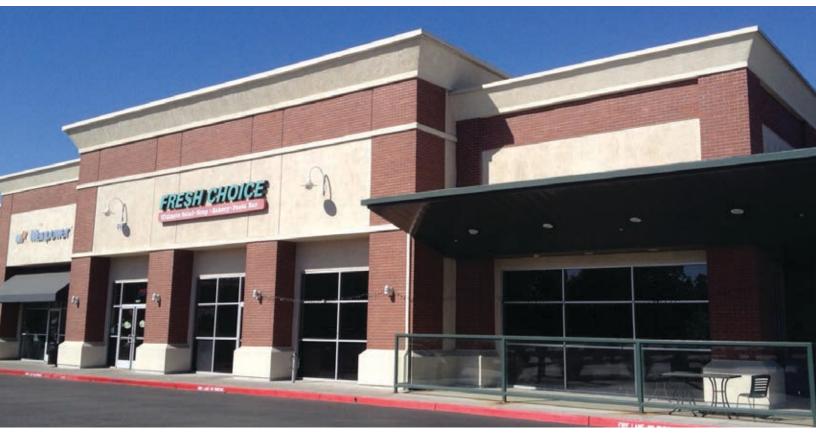

### PRIME RETAIL SPACE FOR LEASE

### 8697 San Ysidro Avenue

Gilroy, California

#### **PROPERTY PROFILE:**

| Location            | Space Available | Asking Rent |
|---------------------|-----------------|-------------|
| 8697 San Ysidro Ave | ±6,566 sq. ft.  | \$1.75 NNN  |

Divisible As Shown: