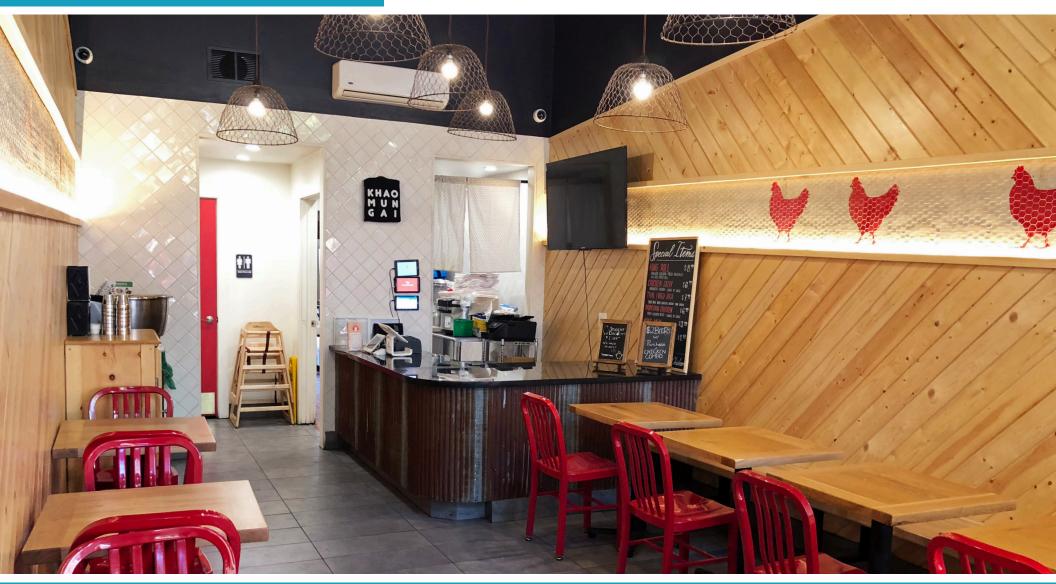

#### **SUMMARY**

2136 Center Street is a fully built-out restaurant space located one block from the UC Berkeley Campus, situated along one of the best dining destinations in Downtown Berkeley. The site has excellent frontage and exposure on a highly visible street with prominent signage opportunities. Unique space creates an intimate vibe!

**Restaurant Highlights** - Rare opportunity to secure a recently renovated and fully built-out fast casual restaurant space. New FF&E, Type 1 Hood, multiple refrigerators, attractive décor, as well as a Type 41 Beer & Wine license.