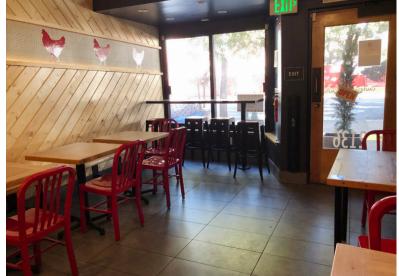

#### **SUMMARY**

2136 Center Street is a fully built-out restaurant space located one block from the UC Berkeley Campus, situated along one of the best dining destinations in Downtown Berkeley. The site has excellent frontage and exposure on a highly visible street with prominent signage opportunities. Unique space creates an intimate vibe!

**Restaurant Highlights** - Rare opportunity to secure a recently renovated and fully built-out fast casual restaurant space. New FF&E, Type 1 Hood, multiple refrigerators, attractive décor, as well as a Type 41 Beer & Wine license.