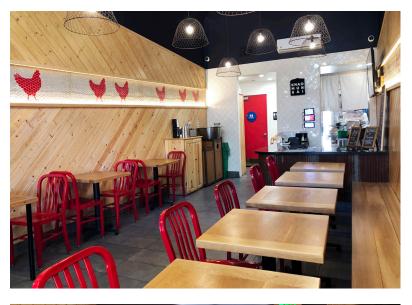

#### **SUMMARY**

2136 Center Street is a fully built-out restaurant space located one block from the UC Berkeley Campus, situated along one of the best dining destinations in Downtown Berkeley. The site has excellent frontage and exposure on a highly visible street with prominent signage opportunities. Unique space creates an intimate vibe!

**Restaurant Highlights** - Rare opportunity to secure a recently renovated and fully built-out fast casual restaurant space. New FF&E, Type 1 Hood, multiple refrigerators, attractive décor, as well as a Type 41 Beer & Wine license.