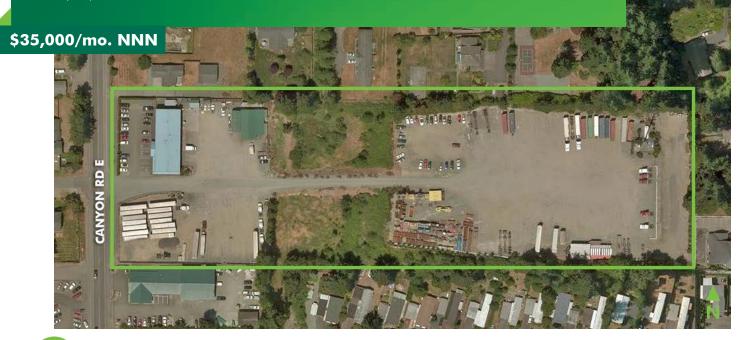

### **PROPERTY FEATURES**

- + ±8.9 acres (±7 useable)
- + Main Building:
  - Office: ±3,000 SF
  - Shop: ±3,400 SF
- + Graveled, lighted and fencend yard area
- + Excellent soil drainage with existing on-site retention ponds
- + All major utilities to site
- + Heavy power

#### **BOB HACKER** Vice President

+1 253 596 0049 bob.hacker@cbre.com **CBRE, INC.** 1201 Pacific Ave Suite 1502 Tacoma, WA 98402

- + Two 12' x 14' grade-level doors to shop area
- + High quality office finishes
- + Ample employee parking
- + Easy access to freeways
- + 1.3 miles to SR-512
- + 6.7 Miles to I-5
- + 8.8 miles to Port of Tacoma