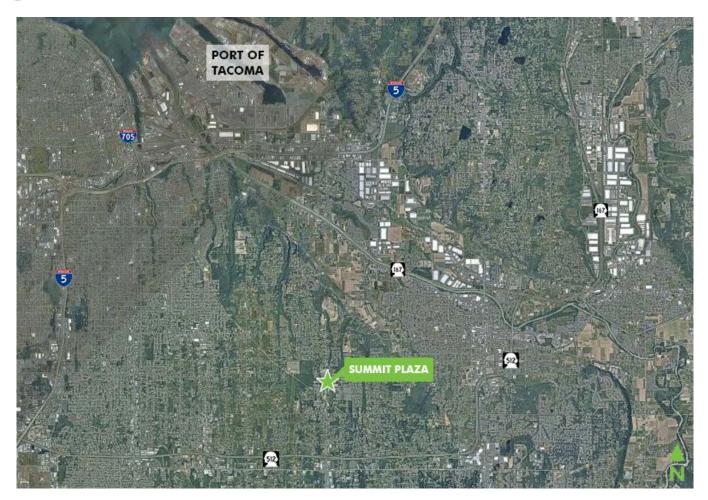

## LOCATION MAP

| Destination    | Distance  | Destination | Distance  |
|----------------|-----------|-------------|-----------|
| Port of Tacoma | 8.8 miles | SR- 512     | 1.3 miles |
| I-5            | 6.7 miles | Hwy-167     | 3.8 miles |