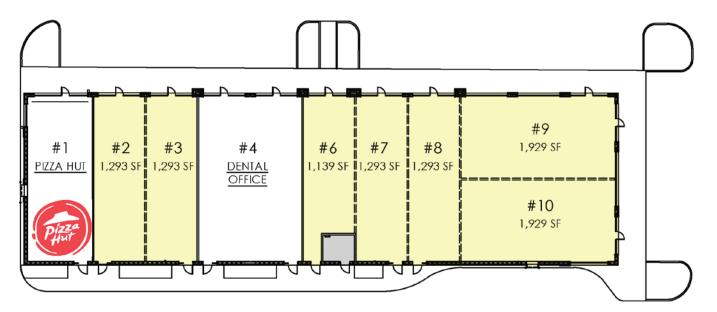

(continued on page 4)

- BUILDING 1: (7) Suites @ 1,300 SF and two (2) at 1,500 SF (one with pick-up window) \$22/SF NN
- BUILDING 2: 12,000 SF (Future Retail/Medical) \$20/SF NN
- BUILDING 3: Planned for future automotive user
- BUILDING 4: Planned for future large retailer
- **BUILDING 5:** Planned for future large retailer or restaurant