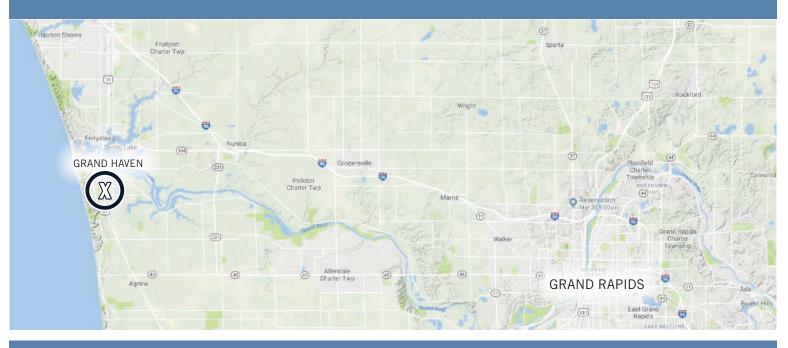

### **AREA DETAILS**

**GRAND HAVEN** is a lakeshore community on Lake Michigan that, in addition to the 58,943 residents in the trade area, attracts 2.2 million visitors a year who contribute \$87 million to the local economy. It sits in a unique location with easy access to and from Grand Rapids and Chicago, with US-31 running through the city as its major north-south feeder route. Grand Haven also is home to Lake Michigan's largest Coast Guard base.

#### DEMOGRAPHICS 5 mi. 7 mi. 3 mi. POPULATION 25,981 44,046 58,943 DAYTIME EMPLOYEES 19,546 25,082 30,395 **AVERAGE HOUSEHOLD INCOME** \$73,524 \$79,327 \$79,404

| TRAFFIC COUNTS (PER DAY) |        |
|--------------------------|--------|
| ROBBINS ROAD             | 14,150 |
| US-31                    | 50,132 |
| 172 <sup>№</sup> STREET  | 7,190  |
| WHITTAKER WAY            | 12,300 |