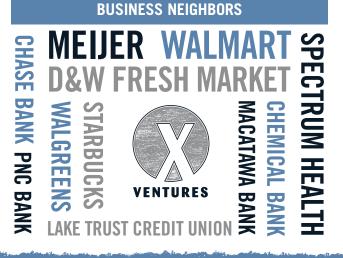

**MEET YOUR NEIGHBORS** 

# meijer

Meijer is a retail giant in the Midwest. The company's huge combination grocery and general merchandise stores average 200,000 to 250,000 sq. ft. each (or about the size of four regular grocery stores) and stock about 120,000 items, including Meijer private-label products. Meijer operates more than 200 locations; half are in Michigan, while the rest spread across four other nearby states.

# Walmart 🔀

Each week, nearly 270 million customers and members visit their more than 11,700 stores under 65 banners in 28 countries and eCommerce websites. With fiscal year 2018 revenue of \$500.3 billion, Walmart employs approximately 2.3 million associates worldwide.

# SPECTRUM HEALTH

Health Pointe (Built 2017) is an integrated care campus located in Grand Haven, Michigan with 250 physicians, advanced practice providers and other healthcare professionals. Formed through a partnership between Holland Hospital and Spectrum Health, Health Pointe offers primary and specialty physician care, urgent care, laboratory and radiology, outpatient procedures and surgery.

### MEET YOUR NEIGHBORS (CONTINUED FROM PAGE 2)

SpartanNash (SPTN) is a Fortune 400 company and the fifth largest food distributor in the United States. Headquartered in Grand Rapids, Michigan. They currently operate more than 140 corporate-owned retail stores in eight states and distribute to more than 2,100 independent locations throughout the country.