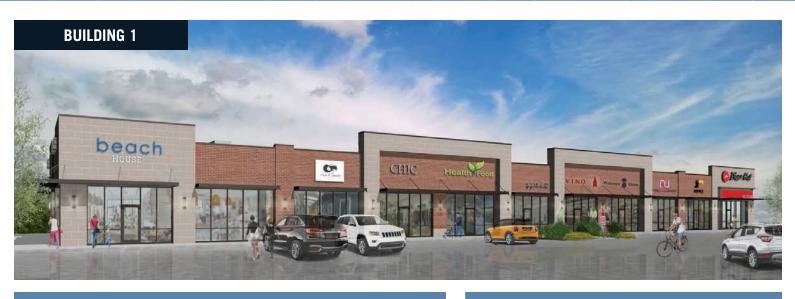

## LOCAL AREA DETAILS

**ROBBINS CENTRE POINTE** is an exciting, new 60,000 SF retail, restaurant and medical development in Grand Haven, Michigan. Construction has just begun, however Pizza Hut and a large dental chain have already leased suites in Building 1. Traffic that will benefit this development is generated by D&W Fresh Market (Spartan Foods), Meijer, Walmart, and the Spectrum Health Pavilion, as well as traffic on Robbins Road, US-31, 172nd Street, and Whittaker Way.

(continued on page 4)

- BUILDING 1: (7) Suites @ 1,300 SF and two (2) at 1,500 SF (one with pick-up window) \$22/SF NN
- BUILDING 2: 12,000 SF (Future Retail/Medical) \$20/SF NN
- BUILDING 3: Planned for future automotive user
- BUILDING 4: Planned for future large retailer
- **BUILDING 5:** Planned for future large retailer or restaurant