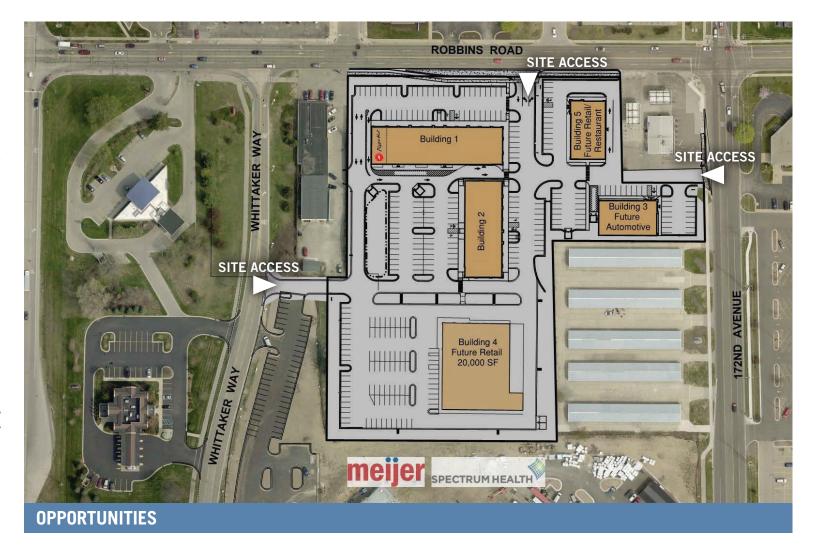

## LOCAL AREA DETAILS

**ROBBINS CENTRE POINTE** is an exciting, new 60,000 SF retail, restaurant and medical development in Grand Haven, Michigan. Construction has just begun, however Pizza Hut and a large dental chain have already leased suites in Building 1. Traffic that will benefit this development is generated by D&W Fresh Market (Spartan Foods), Meijer, Walmart, and the Spectrum Health Pavilion, as well as traffic on Robbins Road, US-31, 172nd Street, and Whittaker Way.

(continued on page 4)

- BUILDING 1: (7) Suites @ 1,300 SF and two (2) at 1,500 SF (one with pick-up window) \$22/SF NN
- BUILDING 2: 12,000 SF (Future Retail/Medical) \$20/SF NN
- BUILDING 3: Planned for future automotive user
- BUILDING 4: Planned for future large retailer
- **BUILDING 5:** Planned for future large retailer or restaurant