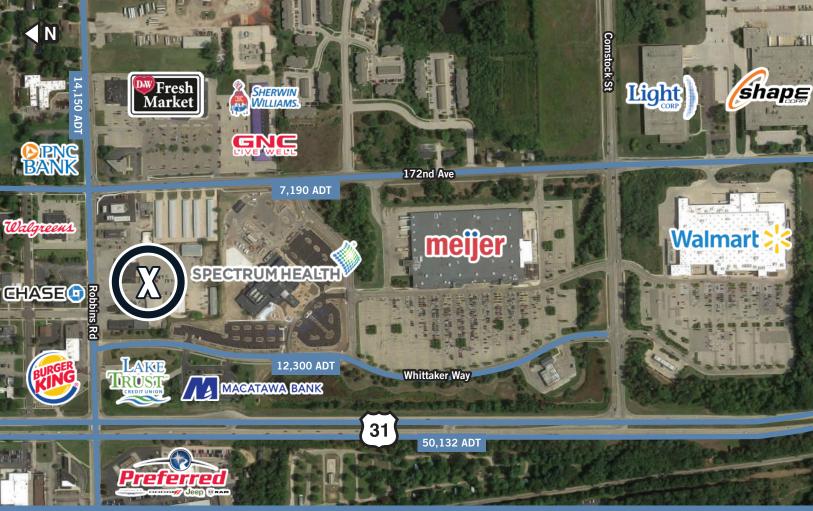

## LOCAL AREA DETAILS

**ROBBINS CENTRE POINTE** is an exciting, new 60,000 SF retail, restaurant and medical development in Grand Haven, Michigan. Construction has just begun, however Pizza Hut and a large dental chain have already leased suites in Building 1. Traffic that will benefit this development is generated by D&W Fresh Market (Spartan Foods), Meijer, Walmart, and the Spectrum Health Pavilion, as well as traffic on Robbins Road, US-31, 172nd Street, and Whittaker Way.

#### DEMOGRAPHICS 5 mi. 7 mi. 3 mi. POPULATION 25,981 44,046 58,943 DAYTIME EMPLOYEES 19,546 25,082 30,395 **AVERAGE HOUSEHOLD INCOME** \$73,524 \$79,327 \$79,404

| TRAFFIC COUNTS (PER DAY) |        |
|--------------------------|--------|
| ROBBINS ROAD             | 14,150 |
| US-31                    | 50,132 |
| 172 <sup>№</sup> STREET  | 7,190  |
| WHITTAKER WAY            | 12,300 |