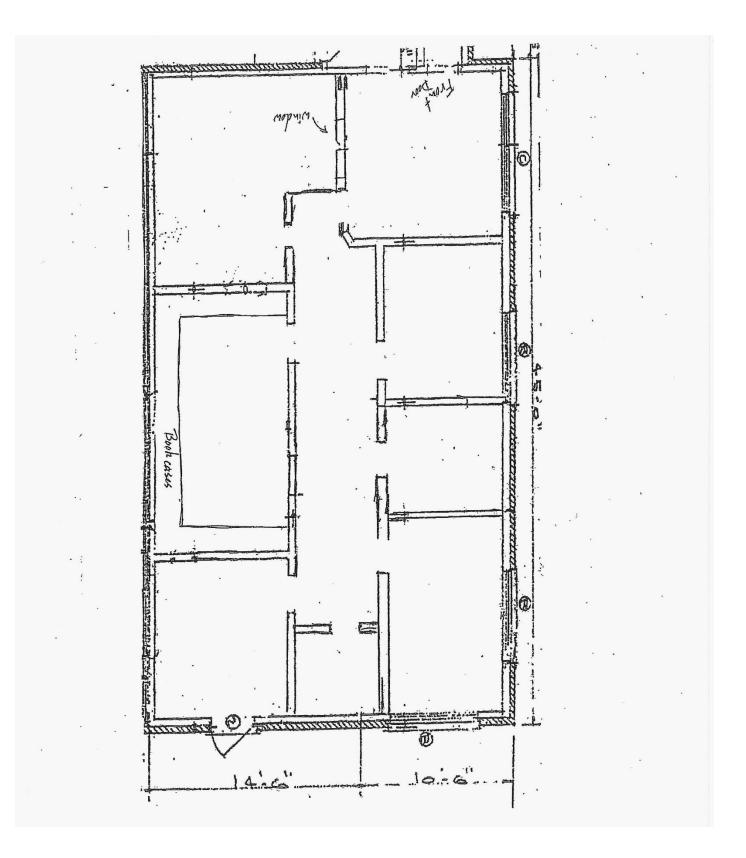

| 1 MILE   | 3 MILES  | 5 MILES               |
| 2015 Est. Population       | 14,916   | 114,710  | 282,279               |
| 2020 Proj. Population      | 16,010   | 123,602  | 305,045               |
| 2015 Est. Households       | 6,000    | 46,352   | 110,336               |
| 2020 Proj. Households      | 6,384    | 49,461   | 117,772               |
| 2015 Est. Median HH Income | \$45,062 | \$49,527 | \$49,044              |
| 2015 Est. Total Businesses | 937      | 5,657    | 11,096                |
| 2015 Est. Total Employees  | 12,642   | 80,143   | 137,861               |
|                            |          |          | Contraction of the    |

Fielder Road



#### 733 N. FIELDER ROAD

### ±1.800 SF FORMER DENTAL SUITE



## 733 N. FIELDER ROAD

## ±1,200 SF OFFICE SUITE