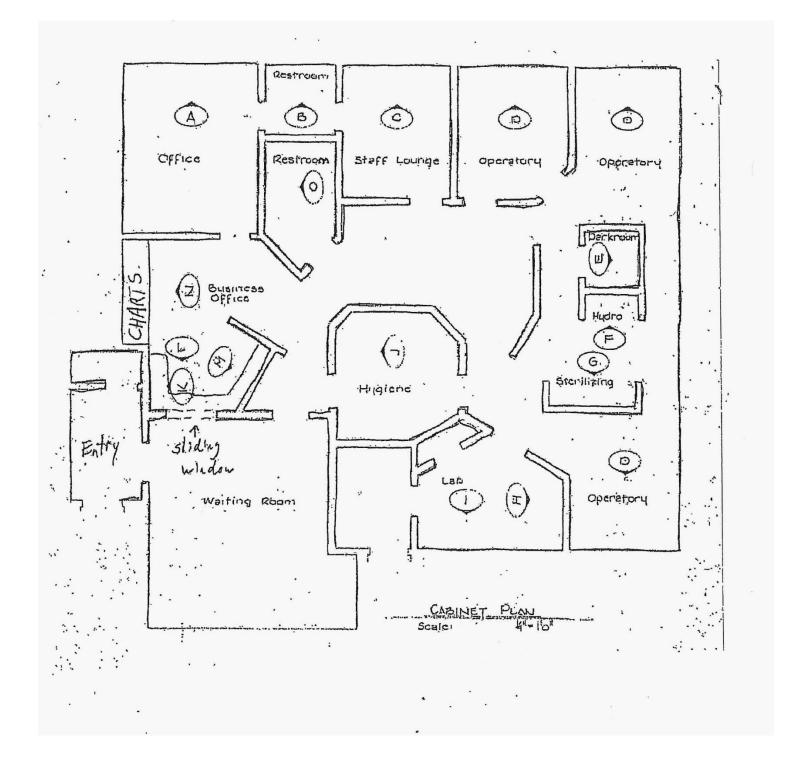

---|-----------------------|
| DEMOGRAPHICS               | 1 MILE   | 3 MILES  | 5 MILES               |
| 2015 Est. Population       | 14,916   | 114,710  | 282,279               |
| 2020 Proj. Population      | 16,010   | 123,602  | 305,045               |
| 2015 Est. Households       | 6,000    | 46,352   | 110,336               |
| 2020 Proj. Households      | 6,384    | 49,461   | 117,772               |
| 2015 Est. Median HH Income | \$45,062 | \$49,527 | \$49,044              |
| 2015 Est. Total Businesses | 937      | 5,657    | 11,096                |
| 2015 Est. Total Employees  | 12,642   | 80,143   | 137,861               |
|                            |          |          | Contraction of the    |

Fielder Road



#### 733 N. FIELDER ROAD

### ±1.800 SF FORMER DENTAL SUITE



## 733 N. FIELDER ROAD

## ±1,200 SF OFFICE SUITE