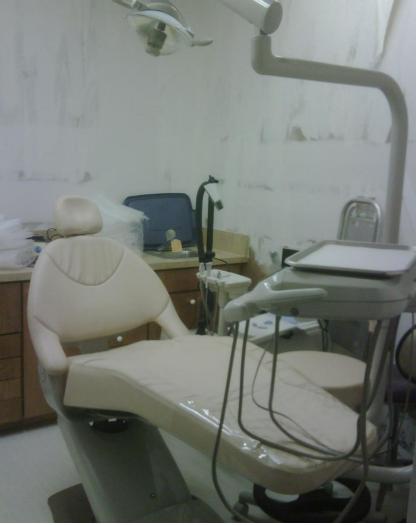

to own |  |  |  |  |  |
|--------------------------|--|--|--|--|--|
| your own Office          |  |  |  |  |  |

TOTA GLADER DOS P

Former Dental Office

# Perfect for Dental or Medical Office User

# Close to THR Arlington Memorial Hospital



**REBECCA HARRELL, CCIM** Investments/Land Division 972.386.1475 rharrell@henrvsmiller.com

## 733 N. Fielder Road Arlington, Texas 76012

|      | Land Size       | ±15,022 SF                    |
|------|-----------------|-------------------------------|
|      | Building Size   | ±3,002 SF                     |
| d    | Available Space | ±1,800 SF<br>±1,200 SF        |
| 1.01 | Year Built      | 1981                          |
|      | Sale Price      | \$260,000<br>(\$86.67 per SF) |
| v    |                 |                               |







11 B.

ACA BA

|                            |          |          | and the second second |
|----------------------------|----------|----------|-----------------------|
| DEMOGRAPHICS               | 1 MILE   | 3 MILES  | 5 MILES               |
| 2015 Est. Population       | 14,916   | 114,710  | 282,279               |
| 2020 Proj. Population      | 16,010   | 123,602  | 305,045               |
| 2015 Est. Households       | 6,000    | 46,352   | 110,336               |
| 2020 Proj. Households      | 6,384    | 49,461   | 117,772               |
| 2015 Est. Median HH Income | \$45,062 | \$49,527 | \$49,044              |
| 2015 Est. Total Businesses | 937      | 5,657    | 11,096                |
| 2015 Est. Total Employees  | 12,642   | 80,143   | 137,861               |
|