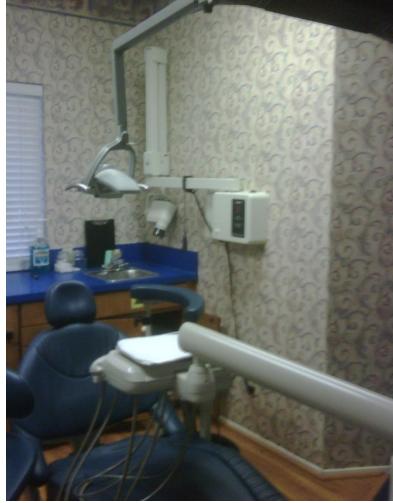

own |  |  |  |  |  |
|--------------------------|--|--|--|--|--|
| your own Office          |  |  |  |  |  |

TOTA GLADER DOS P

Former Dental Office

# Perfect for Dental or Medical Office User

# Close to THR Arlington Memorial Hospital



**REBECCA HARRELL, CCIM** Investments/Land Division 972.386.1475 rharrell@henrvsmiller.com

## 733 N. Fielder Road Arlington, Texas 76012

|      | Land Size       | ±15,022 SF                    |
|------|-----------------|-------------------------------|
|      | Building Size   | ±3,002 SF                     |
| d    | Available Space | ±1,800 SF<br>±1,200 SF        |
| 1.01 | Year Built      | 1981                          |
|      | Sale Price      | \$260,000<br>(\$86.67 per SF) |
| v    |                 |                               |







11 B.

ACA BA

|                            |          |          | and the second second |
|----------------------------|----------|----------|-----------------------|
| DEMOGRAPHICS               | 1 MILE   | 3 MILES  | 5 MILES               |
| 2015 Est. Population       | 14,916   | 114,710  | 282,279               |
| 2020 Proj. Population      | 16,010   | 123,602  | 305,045               |
| 2015 Est. Households       | 6,000    | 46,352   | 110,336               |
| 2020 Proj. Households      | 6,384    | 49,461   | 117,772               |
| 2015 Est. Median HH Income | \$45,062 | \$49,527 | \$49,044              |
| 2015 Est. Total Businesses | 937      | 5,657    | 11,096                |
| 2015 Est. Total Employees  | 12,642   | 80,143   | 137,861               |
|