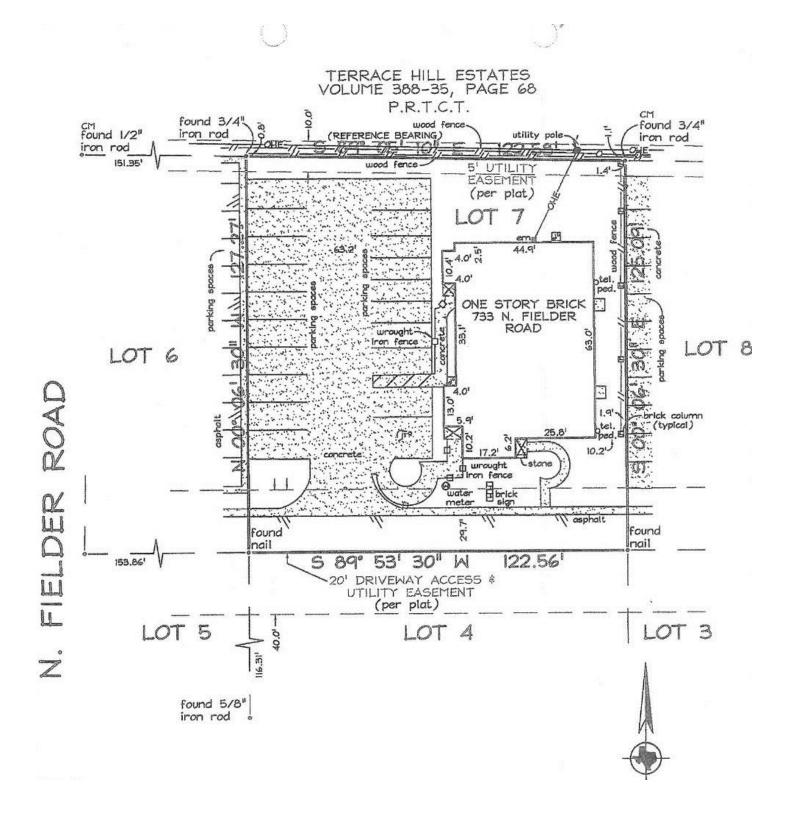

## 733 N. Fielder Road Arlington, Texas 76012

|      | Land Size       | ±15,022 SF                    |
|------|-----------------|-------------------------------|
|      | Building Size   | ±3,002 SF                     |
| d    | Available Space | ±1,800 SF<br>±1,200 SF        |
| 1.01 | Year Built      | 1981                          |
|      | Sale Price      | \$260,000<br>(\$86.67 per SF) |
| v    |                 |                               |

#### 733 N. FIELDER ROAD

## 733 N. FIELDER ROAD