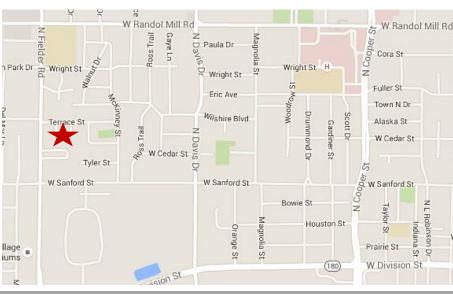

## 733 N. Fielder Road Arlington, Texas 76012

|      | Land Size       | ±15,022 SF                    |
|------|-----------------|-------------------------------|
|      | Building Size   | ±3,002 SF                     |
| d    | Available Space | ±1,800 SF<br>±1,200 SF        |
| 1.01 | Year Built      | 1981                          |
|      | Sale Price      | \$260,000<br>(\$86.67 per SF) |
| v    |                 |                               |

Fielder Road

#### 733 N. FIELDER ROAD