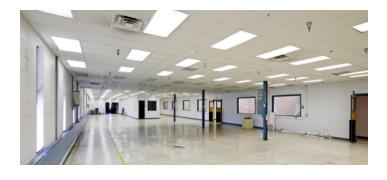

#### PROPERTY DESCRIPTION

Sentry Commercial, as exclusive agent for the owner, is pleased to present space for lease at 50 Barnes Industrial Road North, Wallingford CT. This industrial facility on 19.58 acres offers 23,870 square feet of warehouse space, strategically located in the Wallingford Industrial Park, with immediate access to Route 15 and I-91.

#### PROPERTY HIGHLIGHTS

- Suitable for overflow storage or light manufacturing
- · Ample parking