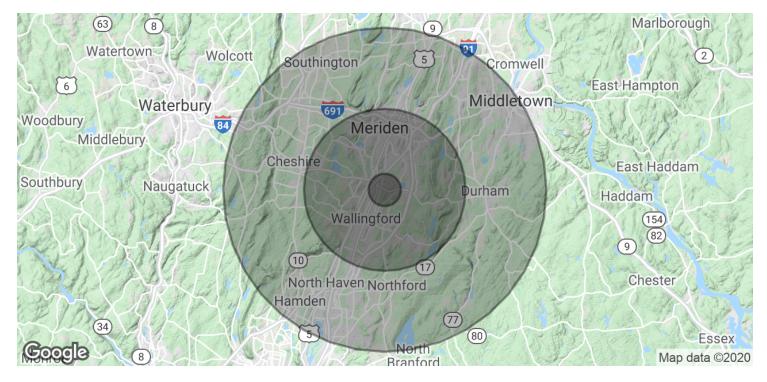

| DEMOGRAPHICS      | 1 MILE   | 5 MILES  | 10 MILES |
|-------------------|----------|----------|----------|
| Total Households  | 938      | 51,039   | 118,351  |
| Total Population  | 2,574    | 130,411  | 310,343  |
| Average HH Income | \$93,188 | \$75,418 | \$89,034 |

## 50 BARNES INDUSTRIAL ROAD NORTH | WALLINGFORD, CT 06492

| POPULATION           | 1 MILE | 5 MILES | 10 MILES |
|----------------------|--------|---------|----------|
| Total Population     | 2,574  | 130,411 | 310,343  |
| Average age          | 39.1   | 39.7    | 40.9     |
| Average age (Male)   | 38.3   | 38.6    | 39.8     |
| Average age (Female) | 38.7   | 40.5    | 42.0     |

| HOUSEHOLDS & INCOME | 1 MILE    | 5 MILES   | 10 MILES  |
|---------------------|-----------|-----------|-----------|
| Total households    | 938       | 51,039    | 118,351   |
| # of persons per HH | 2.7       | 2.6       | 2.6       |
| Average HH income   | \$93,188  | \$75,418  | \$89,034  |
| Average house value | \$262,852 | \$261,071 | \$309,311 |