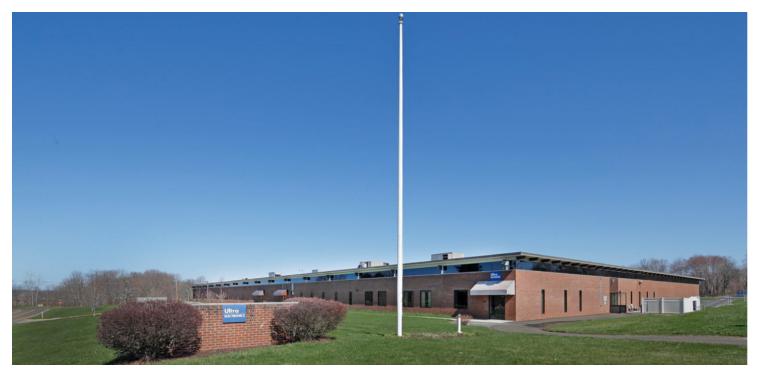

#### BARNES INDUSTRIAL PARK

### 50 BARNES INDUSTRIAL ROAD NORTH | WALLINGFORD, CT 06492

#### PROPERTY DESCRIPTION

Sentry Commercial, as exclusive agent for the owner, is pleased to present space for lease at 50 Barnes Industrial Road North, Wallingford CT. This industrial facility on 19.58 acres offers 23,870 square feet of warehouse space, strategically located in the Wallingford Industrial Park, with immediate access to Route 15 and I-91.