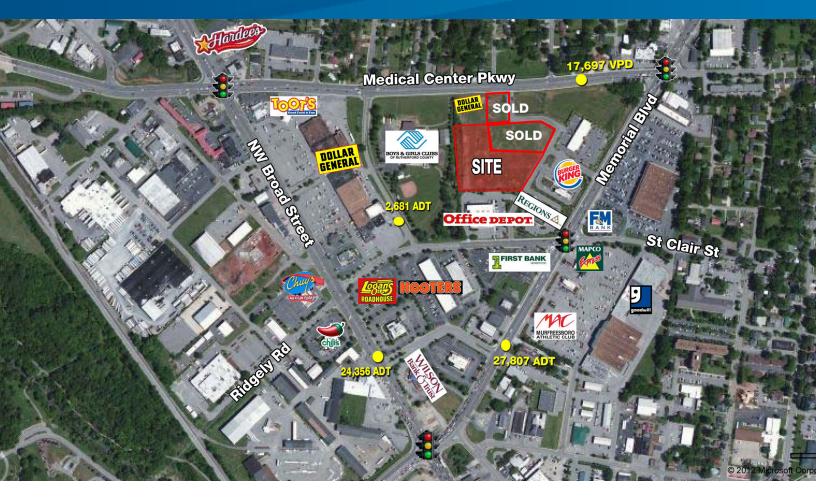

#### FOR SALE > RETAIL AND OFFICE DEVELOPMENT

# Carpenter Village

MEDICAL CENTER PARKWAY, MURFREESBORO, TN 37129

## Site Information

> 2.14 AC

> Excellent office or retail site

Sale Price: \$10.00/SF

#### Demographics (2015)

|                          | 1 MILE                                             | 3 MILE   | 5 MILE   |
|--------------------------|----------------------------------------------------|----------|----------|
| Population               | 7,260                                              | 60,746   | 114,958  |
| Average Household Income | \$39,723                                           | \$54,754 | \$64,922 |
| Households               | 3,465                                              | 24,519   | 45,539   |
| Traffic Count            | 36,466 ADT on Memorial Blvd. @<br>St. Clair Street |          |          |